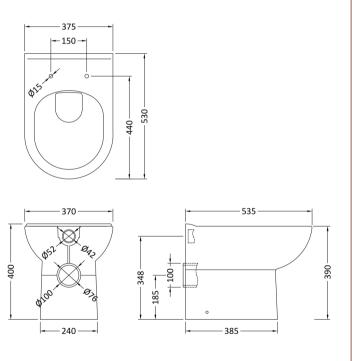

Sales Code: BTW005 Description: Lawton Back To Wall Pan

| ensions                                               |                                                                                                                                                                                                                                                                                                                                                                                                                                                                                                                                                                                                                                                                                                                                                                                                                                                                                                                                                                                                                                                                                                                                                                                                                                                                                                                                                                                                                                                                                                                                                                                                                                                                                                                                                                                                                                                                                                                                                                                                                                                                                                                              |
|-------------------------------------------------------|------------------------------------------------------------------------------------------------------------------------------------------------------------------------------------------------------------------------------------------------------------------------------------------------------------------------------------------------------------------------------------------------------------------------------------------------------------------------------------------------------------------------------------------------------------------------------------------------------------------------------------------------------------------------------------------------------------------------------------------------------------------------------------------------------------------------------------------------------------------------------------------------------------------------------------------------------------------------------------------------------------------------------------------------------------------------------------------------------------------------------------------------------------------------------------------------------------------------------------------------------------------------------------------------------------------------------------------------------------------------------------------------------------------------------------------------------------------------------------------------------------------------------------------------------------------------------------------------------------------------------------------------------------------------------------------------------------------------------------------------------------------------------------------------------------------------------------------------------------------------------------------------------------------------------------------------------------------------------------------------------------------------------------------------------------------------------------------------------------------------------|
| 400                                                   |                                                                                                                                                                                                                                                                                                                                                                                                                                                                                                                                                                                                                                                                                                                                                                                                                                                                                                                                                                                                                                                                                                                                                                                                                                                                                                                                                                                                                                                                                                                                                                                                                                                                                                                                                                                                                                                                                                                                                                                                                                                                                                                              |
| 375                                                   |                                                                                                                                                                                                                                                                                                                                                                                                                                                                                                                                                                                                                                                                                                                                                                                                                                                                                                                                                                                                                                                                                                                                                                                                                                                                                                                                                                                                                                                                                                                                                                                                                                                                                                                                                                                                                                                                                                                                                                                                                                                                                                                              |
| 535                                                   |                                                                                                                                                                                                                                                                                                                                                                                                                                                                                                                                                                                                                                                                                                                                                                                                                                                                                                                                                                                                                                                                                                                                                                                                                                                                                                                                                                                                                                                                                                                                                                                                                                                                                                                                                                                                                                                                                                                                                                                                                                                                                                                              |
| ): 22.1                                               |                                                                                                                                                                                                                                                                                                                                                                                                                                                                                                                                                                                                                                                                                                                                                                                                                                                                                                                                                                                                                                                                                                                                                                                                                                                                                                                                                                                                                                                                                                                                                                                                                                                                                                                                                                                                                                                                                                                                                                                                                                                                                                                              |
| mensions                                              |                                                                                                                                                                                                                                                                                                                                                                                                                                                                                                                                                                                                                                                                                                                                                                                                                                                                                                                                                                                                                                                                                                                                                                                                                                                                                                                                                                                                                                                                                                                                                                                                                                                                                                                                                                                                                                                                                                                                                                                                                                                                                                                              |
| 420                                                   |                                                                                                                                                                                                                                                                                                                                                                                                                                                                                                                                                                                                                                                                                                                                                                                                                                                                                                                                                                                                                                                                                                                                                                                                                                                                                                                                                                                                                                                                                                                                                                                                                                                                                                                                                                                                                                                                                                                                                                                                                                                                                                                              |
| 395                                                   |                                                                                                                                                                                                                                                                                                                                                                                                                                                                                                                                                                                                                                                                                                                                                                                                                                                                                                                                                                                                                                                                                                                                                                                                                                                                                                                                                                                                                                                                                                                                                                                                                                                                                                                                                                                                                                                                                                                                                                                                                                                                                                                              |
| 540                                                   |                                                                                                                                                                                                                                                                                                                                                                                                                                                                                                                                                                                                                                                                                                                                                                                                                                                                                                                                                                                                                                                                                                                                                                                                                                                                                                                                                                                                                                                                                                                                                                                                                                                                                                                                                                                                                                                                                                                                                                                                                                                                                                                              |
| g): 22.6                                              |                                                                                                                                                                                                                                                                                                                                                                                                                                                                                                                                                                                                                                                                                                                                                                                                                                                                                                                                                                                                                                                                                                                                                                                                                                                                                                                                                                                                                                                                                                                                                                                                                                                                                                                                                                                                                                                                                                                                                                                                                                                                                                                              |
| ıta                                                   |                                                                                                                                                                                                                                                                                                                                                                                                                                                                                                                                                                                                                                                                                                                                                                                                                                                                                                                                                                                                                                                                                                                                                                                                                                                                                                                                                                                                                                                                                                                                                                                                                                                                                                                                                                                                                                                                                                                                                                                                                                                                                                                              |
| Brown Cardboard Box - Printed                         |                                                                                                                                                                                                                                                                                                                                                                                                                                                                                                                                                                                                                                                                                                                                                                                                                                                                                                                                                                                                                                                                                                                                                                                                                                                                                                                                                                                                                                                                                                                                                                                                                                                                                                                                                                                                                                                                                                                                                                                                                                                                                                                              |
| 1                                                     |                                                                                                                                                                                                                                                                                                                                                                                                                                                                                                                                                                                                                                                                                                                                                                                                                                                                                                                                                                                                                                                                                                                                                                                                                                                                                                                                                                                                                                                                                                                                                                                                                                                                                                                                                                                                                                                                                                                                                                                                                                                                                                                              |
| 100 x 50                                              |                                                                                                                                                                                                                                                                                                                                                                                                                                                                                                                                                                                                                                                                                                                                                                                                                                                                                                                                                                                                                                                                                                                                                                                                                                                                                                                                                                                                                                                                                                                                                                                                                                                                                                                                                                                                                                                                                                                                                                                                                                                                                                                              |
| Not Applicable                                        |                                                                                                                                                                                                                                                                                                                                                                                                                                                                                                                                                                                                                                                                                                                                                                                                                                                                                                                                                                                                                                                                                                                                                                                                                                                                                                                                                                                                                                                                                                                                                                                                                                                                                                                                                                                                                                                                                                                                                                                                                                                                                                                              |
| 2                                                     |                                                                                                                                                                                                                                                                                                                                                                                                                                                                                                                                                                                                                                                                                                                                                                                                                                                                                                                                                                                                                                                                                                                                                                                                                                                                                                                                                                                                                                                                                                                                                                                                                                                                                                                                                                                                                                                                                                                                                                                                                                                                                                                              |
| mensions (If Applicable)                              |                                                                                                                                                                                                                                                                                                                                                                                                                                                                                                                                                                                                                                                                                                                                                                                                                                                                                                                                                                                                                                                                                                                                                                                                                                                                                                                                                                                                                                                                                                                                                                                                                                                                                                                                                                                                                                                                                                                                                                                                                                                                                                                              |
|                                                       |                                                                                                                                                                                                                                                                                                                                                                                                                                                                                                                                                                                                                                                                                                                                                                                                                                                                                                                                                                                                                                                                                                                                                                                                                                                                                                                                                                                                                                                                                                                                                                                                                                                                                                                                                                                                                                                                                                                                                                                                                                                                                                                              |
|                                                       |                                                                                                                                                                                                                                                                                                                                                                                                                                                                                                                                                                                                                                                                                                                                                                                                                                                                                                                                                                                                                                                                                                                                                                                                                                                                                                                                                                                                                                                                                                                                                                                                                                                                                                                                                                                                                                                                                                                                                                                                                                                                                                                              |
|                                                       |                                                                                                                                                                                                                                                                                                                                                                                                                                                                                                                                                                                                                                                                                                                                                                                                                                                                                                                                                                                                                                                                                                                                                                                                                                                                                                                                                                                                                                                                                                                                                                                                                                                                                                                                                                                                                                                                                                                                                                                                                                                                                                                              |
| g):                                                   |                                                                                                                                                                                                                                                                                                                                                                                                                                                                                                                                                                                                                                                                                                                                                                                                                                                                                                                                                                                                                                                                                                                                                                                                                                                                                                                                                                                                                                                                                                                                                                                                                                                                                                                                                                                                                                                                                                                                                                                                                                                                                                                              |
| 5055369032907                                         |                                                                                                                                                                                                                                                                                                                                                                                                                                                                                                                                                                                                                                                                                                                                                                                                                                                                                                                                                                                                                                                                                                                                                                                                                                                                                                                                                                                                                                                                                                                                                                                                                                                                                                                                                                                                                                                                                                                                                                                                                                                                                                                              |
| ils                                                   |                                                                                                                                                                                                                                                                                                                                                                                                                                                                                                                                                                                                                                                                                                                                                                                                                                                                                                                                                                                                                                                                                                                                                                                                                                                                                                                                                                                                                                                                                                                                                                                                                                                                                                                                                                                                                                                                                                                                                                                                                                                                                                                              |
| in: China                                             |                                                                                                                                                                                                                                                                                                                                                                                                                                                                                                                                                                                                                                                                                                                                                                                                                                                                                                                                                                                                                                                                                                                                                                                                                                                                                                                                                                                                                                                                                                                                                                                                                                                                                                                                                                                                                                                                                                                                                                                                                                                                                                                              |
| on: No                                                |                                                                                                                                                                                                                                                                                                                                                                                                                                                                                                                                                                                                                                                                                                                                                                                                                                                                                                                                                                                                                                                                                                                                                                                                                                                                                                                                                                                                                                                                                                                                                                                                                                                                                                                                                                                                                                                                                                                                                                                                                                                                                                                              |
| E & UKCA: Yes WRAS: N/A WRAS No: N/A                  |                                                                                                                                                                                                                                                                                                                                                                                                                                                                                                                                                                                                                                                                                                                                                                                                                                                                                                                                                                                                                                                                                                                                                                                                                                                                                                                                                                                                                                                                                                                                                                                                                                                                                                                                                                                                                                                                                                                                                                                                                                                                                                                              |
| l: Vitreous China                                     |                                                                                                                                                                                                                                                                                                                                                                                                                                                                                                                                                                                                                                                                                                                                                                                                                                                                                                                                                                                                                                                                                                                                                                                                                                                                                                                                                                                                                                                                                                                                                                                                                                                                                                                                                                                                                                                                                                                                                                                                                                                                                                                              |
| No                                                    |                                                                                                                                                                                                                                                                                                                                                                                                                                                                                                                                                                                                                                                                                                                                                                                                                                                                                                                                                                                                                                                                                                                                                                                                                                                                                                                                                                                                                                                                                                                                                                                                                                                                                                                                                                                                                                                                                                                                                                                                                                                                                                                              |
|                                                       |                                                                                                                                                                                                                                                                                                                                                                                                                                                                                                                                                                                                                                                                                                                                                                                                                                                                                                                                                                                                                                                                                                                                                                                                                                                                                                                                                                                                                                                                                                                                                                                                                                                                                                                                                                                                                                                                                                                                                                                                                                                                                                                              |
| Tran Style: P Tran Includes Seat: No                  |                                                                                                                                                                                                                                                                                                                                                                                                                                                                                                                                                                                                                                                                                                                                                                                                                                                                                                                                                                                                                                                                                                                                                                                                                                                                                                                                                                                                                                                                                                                                                                                                                                                                                                                                                                                                                                                                                                                                                                                                                                                                                                                              |
| Trup Style. 1 Trup                                    |                                                                                                                                                                                                                                                                                                                                                                                                                                                                                                                                                                                                                                                                                                                                                                                                                                                                                                                                                                                                                                                                                                                                                                                                                                                                                                                                                                                                                                                                                                                                                                                                                                                                                                                                                                                                                                                                                                                                                                                                                                                                                                                              |
| Seat Type: D-Shape Material: Not Applicable           |                                                                                                                                                                                                                                                                                                                                                                                                                                                                                                                                                                                                                                                                                                                                                                                                                                                                                                                                                                                                                                                                                                                                                                                                                                                                                                                                                                                                                                                                                                                                                                                                                                                                                                                                                                                                                                                                                                                                                                                                                                                                                                                              |
|                                                       |                                                                                                                                                                                                                                                                                                                                                                                                                                                                                                                                                                                                                                                                                                                                                                                                                                                                                                                                                                                                                                                                                                                                                                                                                                                                                                                                                                                                                                                                                                                                                                                                                                                                                                                                                                                                                                                                                                                                                                                                                                                                                                                              |
| Hinge Material: Not Applicable                        |                                                                                                                                                                                                                                                                                                                                                                                                                                                                                                                                                                                                                                                                                                                                                                                                                                                                                                                                                                                                                                                                                                                                                                                                                                                                                                                                                                                                                                                                                                                                                                                                                                                                                                                                                                                                                                                                                                                                                                                                                                                                                                                              |
|                                                       |                                                                                                                                                                                                                                                                                                                                                                                                                                                                                                                                                                                                                                                                                                                                                                                                                                                                                                                                                                                                                                                                                                                                                                                                                                                                                                                                                                                                                                                                                                                                                                                                                                                                                                                                                                                                                                                                                                                                                                                                                                                                                                                              |
|                                                       |                                                                                                                                                                                                                                                                                                                                                                                                                                                                                                                                                                                                                                                                                                                                                                                                                                                                                                                                                                                                                                                                                                                                                                                                                                                                                                                                                                                                                                                                                                                                                                                                                                                                                                                                                                                                                                                                                                                                                                                                                                                                                                                              |
| Lever Type: Not Applicable                            |                                                                                                                                                                                                                                                                                                                                                                                                                                                                                                                                                                                                                                                                                                                                                                                                                                                                                                                                                                                                                                                                                                                                                                                                                                                                                                                                                                                                                                                                                                                                                                                                                                                                                                                                                                                                                                                                                                                                                                                                                                                                                                                              |
| Tan Hole: Not Applicable Chain Stay Hole: Not Applica | ahle                                                                                                                                                                                                                                                                                                                                                                                                                                                                                                                                                                                                                                                                                                                                                                                                                                                                                                                                                                                                                                                                                                                                                                                                                                                                                                                                                                                                                                                                                                                                                                                                                                                                                                                                                                                                                                                                                                                                                                                                                                                                                                                         |
|                                                       |                                                                                                                                                                                                                                                                                                                                                                                                                                                                                                                                                                                                                                                                                                                                                                                                                                                                                                                                                                                                                                                                                                                                                                                                                                                                                                                                                                                                                                                                                                                                                                                                                                                                                                                                                                                                                                                                                                                                                                                                                                                                                                                              |
|                                                       | 400   375   535   535   535   535   535   535   540   540   22.6   540   22.6   540   22.6   540   20   500   500   500   500   500   500   500   500   500   500   500   500   500   500   500   500   500   500   500   500   500   500   500   500   500   500   500   500   500   500   500   500   500   500   500   500   500   500   500   500   500   500   500   500   500   500   500   500   500   500   500   500   500   500   500   500   500   500   500   500   500   500   500   500   500   500   500   500   500   500   500   500   500   500   500   500   500   500   500   500   500   500   500   500   500   500   500   500   500   500   500   500   500   500   500   500   500   500   500   500   500   500   500   500   500   500   500   500   500   500   500   500   500   500   500   500   500   500   500   500   500   500   500   500   500   500   500   500   500   500   500   500   500   500   500   500   500   500   500   500   500   500   500   500   500   500   500   500   500   500   500   500   500   500   500   500   500   500   500   500   500   500   500   500   500   500   500   500   500   500   500   500   500   500   500   500   500   500   500   500   500   500   500   500   500   500   500   500   500   500   500   500   500   500   500   500   500   500   500   500   500   500   500   500   500   500   500   500   500   500   500   500   500   500   500   500   500   500   500   500   500   500   500   500   500   500   500   500   500   500   500   500   500   500   500   500   500   500   500   500   500   500   500   500   500   500   500   500   500   500   500   500   500   500   500   500   500   500   500   500   500   500   500   500   500   500   500   500   500   500   500   500   500   500   500   500   500   500   500   500   500   500   500   500   500   500   500   500   500   500   500   500   500   500   500   500   500   500   500   500   500   500   500   500   500   500   500   500   500   500   500   500   500   500   500   500   500   500   500   500   500   500   500   50 |