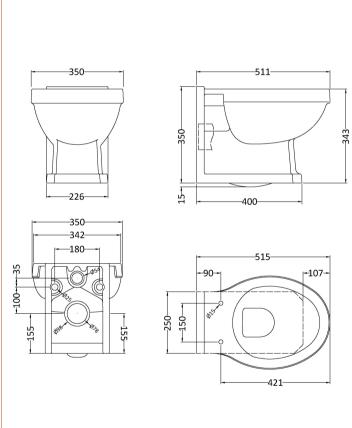

Sales Code: NCS840 Description: Carlton Wall Hung Pan

| <b>Product Dime</b> | nsions                                                      |
|---------------------|-------------------------------------------------------------|
| Height (mm):        | 365                                                         |
| Width (mm):         | 350                                                         |
| Depth (mm):         | 515                                                         |
| Nett Weight (kg)    | : 21                                                        |
| Packaging Dir       | mensions                                                    |
| Height (mm):        | 375                                                         |
| Width (mm):         | 360                                                         |
| Depth (mm):         | 525                                                         |
| Gross Weight (kg    | g): 21.5                                                    |
| Packaging Da        |                                                             |
| Box Colour:         | Brown Cardboard Box - Printed                               |
| Box Qty:            | 1                                                           |
| Label Size:         | X                                                           |
| Label Colour:       | Not Applicable                                              |
| Label Qty:          |                                                             |
|                     | mensions (If Applicable)                                    |
| Height (mm):        |                                                             |
| Width (mm):         |                                                             |
| Depth (mm):         |                                                             |
| Gross Weight (kg    |                                                             |
| Barcode:            | 5056462648170                                               |
| Product Detai       |                                                             |
| Country of Origi    |                                                             |
| Fitting Instructio  |                                                             |
| Certification: CI   |                                                             |
| Product Material    | · · · · · · · · · · · · · · · · · · ·                       |
| Fixing Supplied:    | No                                                          |
| Pans/Bidets:        | Trap Style: P Trap Includes Seat: No                        |
| Seats:              | Seat Type: N/A Material: Not Applicable                     |
|                     | Function: Not Applicable Hinge Type: Not Applicable         |
|                     | Hinge Material: Not Applicable                              |
| Cisterns:           | Operating Type: Not Applicable Fittings: Not Applicable     |
| 0100011100          | Lever Type: N/A                                             |
|                     |                                                             |
| Basins:             | Tap Hole: Not Applicable Chain Stay Hole: Not Applicable    |
|                     | Template: Not Applicable Waste Type Req: Not Applicable     |
|                     | Overflow Inc: Not Applicable Overflow Cover: Not Applicable |
|                     | Inner Bowl Depth (mm): N/A                                  |