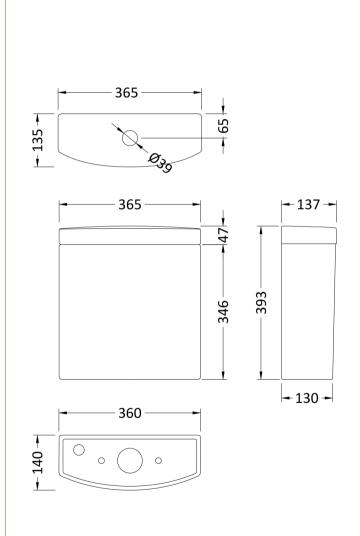

Sales Code: NCA381 Description: Lawton Curved Cistern

| Product Dime                             | nsions                                                      |
|------------------------------------------|-------------------------------------------------------------|
| Height (mm):                             | 393                                                         |
| Width (mm):                              | 365                                                         |
| Depth (mm):                              | 137                                                         |
| Nett Weight (kg)                         |                                                             |
| Packaging Dir                            |                                                             |
| Height (mm):                             | 420                                                         |
| Width (mm):                              | 410                                                         |
| Depth (mm):                              | 160                                                         |
| Gross Weight (kg                         |                                                             |
| Packaging Dat                            |                                                             |
| Box Colour:                              | Brown Cardboard Box - Printed                               |
| Box Colour:                              | 1                                                           |
| Label Size:                              | 100 × 50                                                    |
| Label Colour:                            | Not Applicable                                              |
| Label Qty:                               | О                                                           |
|                                          | nensions (If Applicable)                                    |
|                                          | mensions (11 Applicable)                                    |
| Height (mm): Width (mm):                 |                                                             |
| Depth (mm):                              |                                                             |
| Gross Weight (kg                         | ·)·                                                         |
| Barcode:                                 | 5055369069231                                               |
| Product Detai                            |                                                             |
|                                          |                                                             |
| Country of Origin<br>Fitting Instruction | <u> </u>                                                    |
| Certification: CE                        |                                                             |
| Product Material:                        | , , , , , , , , , , , , , , , , , , , ,                     |
|                                          |                                                             |
| Fixing Supplied:                         | No No                                                       |
| Pans/Bidets:                             | Trap Style: Not Applicable Includes Seat: Not Applicable    |
| Seats:                                   | Seat Type: Not Applicable Material: Not Applicable          |
| Scats.                                   | Function: Not Applicable Hinge Type: Not Applicable         |
|                                          | Hinge Material: Not Applicable                              |
|                                          | Timge Material. NOT Applicable                              |
| Cisterns:                                | Operating Type: Push Button Fittings: Loose 6/3L            |
| Cisteriis:                               | Lever Type: Plastic Chrome Platec                           |
|                                          | 20ver 1 ype. Tradic on one trace                            |
| Basins:                                  | Tap Hole: Not Applicable Chain Stay Hole: Not Applicable    |
|                                          | Template: Not Applicable Waste Type Req: Not Applicable     |
|                                          | Overflow Inc: Not Applicable Overflow Cover: Not Applicable |
|                                          | Inner Bowl Depth (mm): N/A                                  |