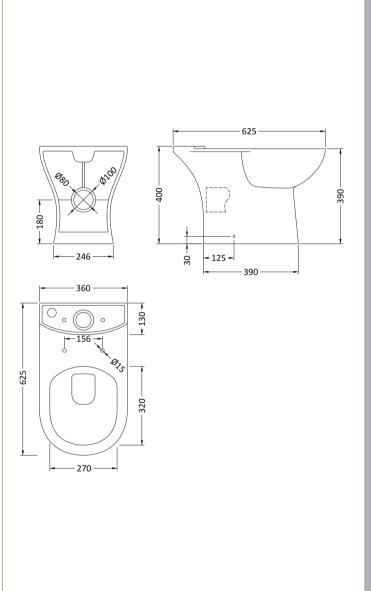

## **Packaging Details**

Barcode: 5055275867440

Sales Code: NCA380 Description: Lawton New Short Projection Pan

| D I ( D'            |                     |                                        |
|---------------------|---------------------|----------------------------------------|
| Product Dime        |                     |                                        |
| Height (mm):        |                     | 400                                    |
| Width (mm):         |                     | 360                                    |
| Depth (mm):         |                     | 525                                    |
| Nett Weight (kg)    |                     | 23.7                                   |
| Packaging Dir       |                     |                                        |
| Height (mm):        |                     | 410                                    |
| Width (mm):         |                     | 380                                    |
| Depth (mm):         |                     | 650                                    |
| Gross Weight (kg    |                     | 24.2                                   |
| Packaging Dat       |                     |                                        |
| Box Colour:         |                     | Brown Cardboard Box - Printed          |
| Box Qty:            |                     | 1                                      |
| Label Size:         |                     | 100 x 50                               |
| Label Colour:       |                     | Not Applicable                         |
| Label Qty:          |                     | 0                                      |
|                     | nensions (If Appli  | cable)                                 |
| Height (mm):        |                     |                                        |
| Width (mm):         |                     |                                        |
| Depth (mm):         | `                   |                                        |
| Gross Weight (kg    |                     | 5055000000                             |
| Barcode:            |                     | 5055369069224                          |
| Product Detai       |                     |                                        |
| Country of Origin   |                     | China                                  |
| Fitting Instruction |                     | No                                     |
| Certification: CE   |                     | VRAS: N/A WRAS No: N/A                 |
| Product Material:   | : \                 | Vitreous China                         |
| Fixing Supplied:    | 1                   | No                                     |
|                     |                     |                                        |
| Pans/Bidets:        | Trap Style: P Trap  | Includes Seat: No                      |
|                     | 1 2 1               |                                        |
| Seats:              | Seat Type: D-Shape  | Material: Not Applicable               |
| Scats.              | Function: Not App   |                                        |
|                     | Hinge Material: Not |                                        |
|                     |                     | присави                                |
| G* /                | O ( T N:            | Androld Park to the                    |
| Cisterns:           | Operating Type: No  |                                        |
|                     | Lever Type: Not Ap  | рисавіе                                |
| Basins:             | Tap Hole: Not Appli | icable Chain Stay Hole: Not Applicable |
|                     | Template: Not Appli |                                        |
|                     | Overflow Inc: Not A |                                        |
|                     | Inner Bowl Depth (m |                                        |
|                     |                     |                                        |

Sales Code: NCA381 Description: Lawton Curved Cistern

| Product Dime                             | nsions                                                      |
|------------------------------------------|-------------------------------------------------------------|
| Height (mm):                             | 393                                                         |
| Width (mm):                              | 365                                                         |
| Depth (mm):                              | 137                                                         |
| Nett Weight (kg)                         |                                                             |
| Packaging Dir                            |                                                             |
| Height (mm):                             | 420                                                         |
| Width (mm):                              | 410                                                         |
| Depth (mm):                              | 160                                                         |
| Gross Weight (kg                         |                                                             |
| Packaging Dat                            |                                                             |
| Box Colour:                              | Brown Cardboard Box - Printed                               |
| Box Colour:                              | 1                                                           |
| Label Size:                              | 100 × 50                                                    |
| Label Colour:                            | Not Applicable                                              |
| Label Qty:                               | О                                                           |
|                                          | nensions (If Applicable)                                    |
|                                          | mensions (11 Applicable)                                    |
| Height (mm): Width (mm):                 |                                                             |
| Depth (mm):                              |                                                             |
| Gross Weight (kg                         | ·)·                                                         |
| Barcode:                                 | 5055369069231                                               |
| Product Detai                            |                                                             |
|                                          |                                                             |
| Country of Origin<br>Fitting Instruction | <u> </u>                                                    |
| Certification: CE                        |                                                             |
| Product Material:                        | , , , , , , , , , , , , , , , , , , , ,                     |
|                                          |                                                             |
| Fixing Supplied:                         | No No                                                       |
| Pans/Bidets:                             | Trap Style: Not Applicable Includes Seat: Not Applicable    |
| Seats:                                   | Seat Type: Not Applicable Material: Not Applicable          |
| Scats.                                   | Function: Not Applicable Hinge Type: Not Applicable         |
|                                          | Hinge Material: Not Applicable                              |
|                                          | Timge Material. NOT Applicable                              |
| Cisterns:                                | Operating Type: Push Button Fittings: Loose 6/3L            |
| Cisteriis:                               | Lever Type: Plastic Chrome Platec                           |
|                                          | 20ver 1 ype. Tradic on one trace                            |
| Basins:                                  | Tap Hole: Not Applicable Chain Stay Hole: Not Applicable    |
|                                          | Template: Not Applicable Waste Type Req: Not Applicable     |
|                                          | Overflow Inc: Not Applicable Overflow Cover: Not Applicable |
|                                          | Inner Bowl Depth (mm): N/A                                  |