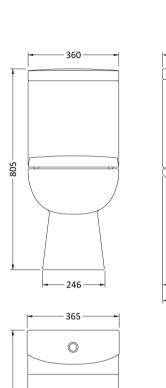

## **Packaging Details**

Barcode: 5055275867440

Sales Code: NCA380 Description: Lawton New Short Projection Pan

| D I ( D'            |                     |                                        |
|---------------------|---------------------|----------------------------------------|
| Product Dime        |                     |                                        |
| Height (mm):        |                     | 400                                    |
| Width (mm):         |                     | 360                                    |
| Depth (mm):         |                     | 525                                    |
| Nett Weight (kg)    |                     | 23.7                                   |
| Packaging Dir       |                     |                                        |
| Height (mm):        |                     | 410                                    |
| Width (mm):         |                     | 380                                    |
| Depth (mm):         |                     | 650                                    |
| Gross Weight (kg    |                     | 24.2                                   |
| Packaging Dat       |                     |                                        |
| Box Colour:         |                     | Brown Cardboard Box - Printed          |
| Box Qty:            |                     | 1                                      |
| Label Size:         |                     | 100 x 50                               |
| Label Colour:       |                     | Not Applicable                         |
| Label Qty:          |                     | 0                                      |
|                     | nensions (If Appli  | cable)                                 |
| Height (mm):        |                     |                                        |
| Width (mm):         |                     |                                        |
| Depth (mm):         | `                   |                                        |
| Gross Weight (kg    |                     | 5055000000                             |
| Barcode:            |                     | 5055369069224                          |
| Product Detai       |                     |                                        |
| Country of Origin   |                     | China                                  |
| Fitting Instruction |                     | No                                     |
| Certification: CE   |                     | VRAS: N/A WRAS No: N/A                 |
| Product Material:   | : \                 | Vitreous China                         |
| Fixing Supplied:    | 1                   | No                                     |
|                     |                     |                                        |
| Pans/Bidets:        | Trap Style: P Trap  | Includes Seat: No                      |
|                     | 1 2 1               |                                        |
| Seats:              | Seat Type: D-Shape  | Material: Not Applicable               |
| Scats.              | Function: Not App   |                                        |
|                     | Hinge Material: Not |                                        |
|                     |                     | присави                                |
| G* /                | O ( T N:            | Androld Park to the                    |
| Cisterns:           | Operating Type: No  |                                        |
|                     | Lever Type: Not Ap  | рисавіе                                |
| Basins:             | Tap Hole: Not Appli | icable Chain Stay Hole: Not Applicable |
|                     | Template: Not Appli |                                        |
|                     | Overflow Inc: Not A |                                        |
|                     | Inner Bowl Depth (m |                                        |
|                     |                     |                                        |