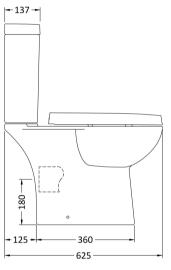

## **Packaging Details**

Barcode: 5055275867440

Sales Code: NCA380 Description: Lawton New Short Projection Pan

| D I ( D'            |                     |                                        |
|---------------------|---------------------|----------------------------------------|
| Product Dime        |                     |                                        |
| Height (mm):        |                     | 400                                    |
| Width (mm):         |                     | 360                                    |
| Depth (mm):         |                     | 525                                    |
| Nett Weight (kg)    |                     | 23.7                                   |
| Packaging Dir       |                     |                                        |
| Height (mm):        |                     | 410                                    |
| Width (mm):         |                     | 380                                    |
| Depth (mm):         |                     | 650                                    |
| Gross Weight (kg    |                     | 24.2                                   |
| Packaging Dat       |                     |                                        |
| Box Colour:         |                     | Brown Cardboard Box - Printed          |
| Box Qty:            |                     | 1                                      |
| Label Size:         |                     | 100 x 50                               |
| Label Colour:       |                     | Not Applicable                         |
| Label Qty:          |                     | 0                                      |
|                     | nensions (If Appli  | cable)                                 |
| Height (mm):        |                     |                                        |
| Width (mm):         |                     |                                        |
| Depth (mm):         | `                   |                                        |
| Gross Weight (kg    |                     | 5055000000                             |
| Barcode:            |                     | 5055369069224                          |
| Product Detai       |                     |                                        |
| Country of Origin   |                     | China                                  |
| Fitting Instruction |                     | No                                     |
| Certification: CE   |                     | VRAS: N/A WRAS No: N/A                 |
| Product Material:   | : \                 | Vitreous China                         |
| Fixing Supplied:    | 1                   | No                                     |
|                     |                     |                                        |
| Pans/Bidets:        | Trap Style: P Trap  | Includes Seat: No                      |
|                     | 1 2 1               |                                        |
| Seats:              | Seat Type: D-Shape  | Material: Not Applicable               |
| Scats.              | Function: Not App   |                                        |
|                     | Hinge Material: Not |                                        |
|                     |                     | присави                                |
| G* /                | O ( T N:            | Androld Park to the                    |
| Cisterns:           | Operating Type: No  |                                        |
|                     | Lever Type: Not Ap  | рисавіе                                |
| Basins:             | Tap Hole: Not Appli | icable Chain Stay Hole: Not Applicable |
|                     | Template: Not Appli |                                        |
|                     | Overflow Inc: Not A |                                        |
|                     | Inner Bowl Depth (m |                                        |
|                     |                     |                                        |

Sales Code: NCA381 Description: Lawton Curved Cistern

| Product Dime                             | nsions                                                      |
|------------------------------------------|-------------------------------------------------------------|
| Height (mm):                             | 393                                                         |
| Width (mm):                              | 365                                                         |
| Depth (mm):                              | 137                                                         |
| Nett Weight (kg)                         |                                                             |
| Packaging Dir                            |                                                             |
| Height (mm):                             | 420                                                         |
| Width (mm):                              | 410                                                         |
| Depth (mm):                              | 160                                                         |
| Gross Weight (kg                         |                                                             |
| Packaging Dat                            |                                                             |
| Box Colour:                              | Brown Cardboard Box - Printed                               |
| Box Colour:                              | 1                                                           |
| Label Size:                              | 100 × 50                                                    |
| Label Colour:                            | Not Applicable                                              |
| Label Qty:                               | О                                                           |
|                                          | nensions (If Applicable)                                    |
|                                          | mensions (11 Applicable)                                    |
| Height (mm): Width (mm):                 |                                                             |
| Depth (mm):                              |                                                             |
| Gross Weight (kg                         | ·)·                                                         |
| Barcode:                                 | 5055369069231                                               |
| Product Detai                            |                                                             |
|                                          |                                                             |
| Country of Origin<br>Fitting Instruction | <u> </u>                                                    |
| Certification: CE                        |                                                             |
| Product Material:                        | , , , , , , , , , , , , , , , , , , , ,                     |
|                                          |                                                             |
| Fixing Supplied:                         | No No                                                       |
| Pans/Bidets:                             | Trap Style: Not Applicable Includes Seat: Not Applicable    |
| Seats:                                   | Seat Type: Not Applicable Material: Not Applicable          |
| Scats.                                   | Function: Not Applicable Hinge Type: Not Applicable         |
|                                          | Hinge Material: Not Applicable                              |
|                                          | Timge Material. NOT Applicable                              |
| Cisterns:                                | Operating Type: Push Button Fittings: Loose 6/3L            |
| Cisteriis:                               | Lever Type: Plastic Chrome Platec                           |
|                                          | 20ver 1 ype. Tradic on one trace                            |
| Basins:                                  | Tap Hole: Not Applicable Chain Stay Hole: Not Applicable    |
|                                          | Template: Not Applicable Waste Type Req: Not Applicable     |
|                                          | Overflow Inc: Not Applicable Overflow Cover: Not Applicable |
|                                          | Inner Bowl Depth (mm): N/A                                  |