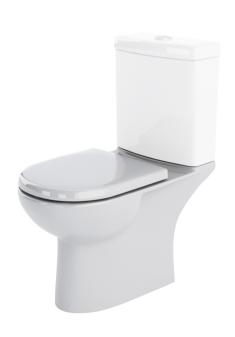

## TECHNICAL DATA SHEET

## ROXOR

Sales Code: Clw001 Description: Lawton Compact Wc







## **Packaging Details**

Barcode: 5055275867440

Sales Code: NCA380 Description: Lawton New Short Projection Pan





| D I ( D'            |                     |                                        |
|---------------------|---------------------|----------------------------------------|
| Product Dime        |                     |                                        |
| Height (mm):        |                     | 400                                    |
| Width (mm):         |                     | 360                                    |
| Depth (mm):         |                     | 525                                    |
| Nett Weight (kg)    |                     | 23.7                                   |
| Packaging Dir       |                     |                                        |
| Height (mm):        |                     | 410                                    |
| Width (mm):