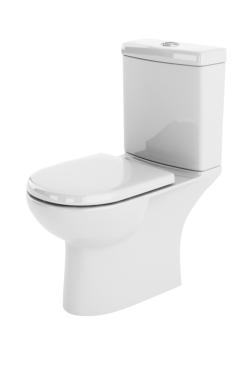

## TECHNICAL DATA SHEET

## ROXOR

Sales Code: Clw001 Description: Lawton Compact Wc







## **Packaging Details**

Barcode: 5055275867440

Sales Code: NCA380 Description: Lawton New Short Projection Pan





| D I ( D'            |                     |                                        |
|---------------------|---------------------|----------------------------------------|
| Product Dime        |                     |                                        |
| Height (mm):        |                     | 400                                    |
| Width (mm):         |                     | 360                                    |
| Depth (mm):         |                     | 525                                    |
| Nett Weight (kg)    |                     | 23.7                                   |
| Packaging Dir       |                     |