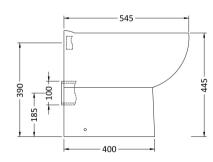

Sales Code: BTW006 Description: Lawton Comfort Height Back To Wall Pan

250 —

| Height (mm): 455                           |                               |  |
|--------------------------------------------|-------------------------------|--|
| Width (mm): 375                            |                               |  |
| Depth (mm): 545                            | 545                           |  |
| Nett Weight (kg): 23.6                     | 23.6                          |  |
| Packaging Dimensions                       |                               |  |
| Height (mm): 490                           |                               |  |
| Width (mm): 400                            | 400                           |  |
| Depth (mm): 560                            | 560                           |  |
| Gross Weight (kg): 24                      | 24                            |  |
| Packaging Data                             |                               |  |
| Box Colour: Brown Cardboard B              | Brown Cardboard Box - Printed |  |
| Box Qty: 1                                 | 1                             |  |
| Label Size: 100 x 50                       | 100 x 50                      |  |
| Label Colour: Not Applicable               | Not Applicable                |  |
| Label Qty: 2                               |                               |  |
| Outer Box Dimensions (If Applicable)       |                               |  |
| Height (mm):                               |                               |  |
| Width (mm):                                |                               |  |
| Depth (mm):                                |                               |  |
| Gross Weight (kg):                         |                               |  |
| Barcode: 5056211803379                     | 5056211803379                 |  |
| Product Details                            |                               |  |
| Country of Origin: China                   |                               |  |
| Fitting Instruction: No                    |                               |  |
| Certification: CE & UKCA: Yes WRAS: N/A WR | RAS No: N/A                   |  |
| Product Material: Vitreous China           |                               |  |
|                                            |                               |  |