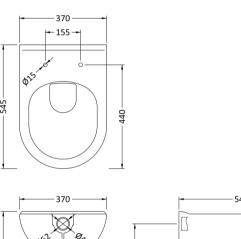

Sales Code: BTW006 Description: Lawton Comfort Height Back To Wall Pan

250 —

| Height (mm): 455                           |                               |  |
|--------------------------------------------|-------------------------------|--|
| Width (mm): 375                            |                               |  |
| Depth (mm): 545                            | 545                           |  |
| Nett Weight (kg): 23.6                     | 23.6                          |  |
| Packaging Dimensions                       |                               |  |
| Height (mm): 490                           |                               |  |
| Width (mm): 400                            | 400                           |  |
| Depth (mm): 560                            | 560                           |  |
| Gross Weight (kg): 24                      | 24                            |  |
| Packaging Data                             |                               |  |
| Box Colour: Brown Cardboard B              | Brown Cardboard Box - Printed |  |
| Box Qty: 1                                 | 1                             |  |
| Label Size: 100 x 50                       | 100 x 50                      |  |
| Label Colour: Not Applicable               | Not Applicable                |  |
| Label Qty: 2                               |                               |  |
| Outer Box Dimensions (If Applicable)       |                               |  |
| Height (mm):                               |                               |  |
| Width (mm):                                |                               |  |
| Depth (mm):                                |                               |  |
| Gross Weight (kg):                         |                               |  |
| Barcode: 5056211803379                     | 5056211803379                 |  |
| Product Details                            |                               |  |
| Country of Origin: China                   |                               |  |
| Fitting Instruction: No                    |                               |  |
| Certification: CE & UKCA: Yes WRAS: N/A WR | RAS No: N/A                   |  |
| Product Material: Vitreous China           |                               |  |
|                                            |                               |  |