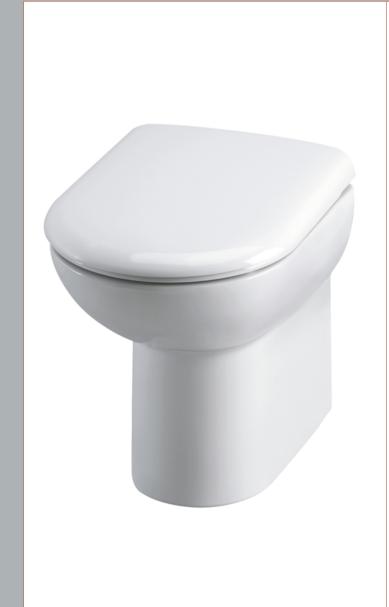

Sales Code: BTW006 Description: Lawton Comfort Height Back To Wall Pan

250 —

| Height (mm): 455                           |                               |  |
|--------------------------------------------|-------------------------------|--|
| Width (mm): 375                            |                               |  |
| Depth (mm): 545                            | 545                           |  |
| Nett Weight (kg): 23.6                     | 23.6                          |  |
| Packaging Dimensions                       |                               |  |
| Height (mm): 490                           |                               |  |
| Width (mm): 400                            | 400                           |  |
| Depth (mm): 560                            | 560                           |  |
| Gross Weight (kg): 24                      | 24                            |  |
| Packaging Data                             |                               |  |
| Box Colour: Brown Cardboard B              | Brown Cardboard Box - Printed |  |
| Box Qty: 1                                 | 1                             |  |
| Label Size: 100 x 50                       | 100 x 50                      |  |
| Label Colour: Not Applicable               | Not Applicable                |  |
| Label Qty: 2                               |                               |  |
| Outer Box Dimensions (If Applicable)       |                               |  |
| Height (mm):                               |                               |  |
| Width (mm):                                |                               |  |
| Depth (mm):                                |                               |  |
| Gross Weight (kg):                         |                               |  |
| Barcode: 5056211803379                     | 5056211803379                 |  |
| Product Details                            |                               |  |
| Country of Origin: China                   |                               |  |
| Fitting Instruction: No                    |                               |  |
| Certification: CE & UKCA: Yes WRAS: N/A WR | RAS No: N/A                   |  |
| Product Material: Vitreous China           |                               |  |
|                                            |                               |  |