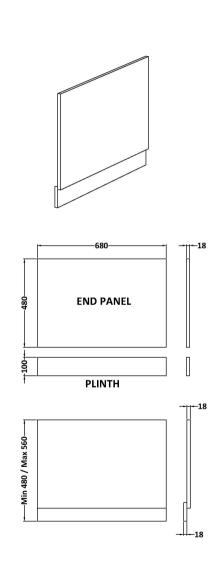

ROXOR

Sales Code: MPD511N

**Description:** 700mm Bath End Panel

| Product Dimensions                |                                |
|-----------------------------------|--------------------------------|
| Height (mm):                      | 560                            |
| Width (mm):                       | 680                            |
| Depth (mm):                       | 36                             |
| Nett Weight (kg):                 | 4.4                            |
| Packaging Dimensions              |                                |
| Height (mm):                      | 30                             |
| Width (mm):                       | 590                            |
| Depth (mm):                       | 710                            |
| Gross Weight (kg):                | 4.9                            |
| Packaging Data                    |                                |
| Box Colour:                       | Brown Cardboard Box            |
| Box Qty:                          | 1                              |
| Label Size:                       | 100 x 50                       |
| Label Colour:                     | White Label                    |
| Label Qty:                        | 1                              |
| Outer Box Dimensions (If          | Applicable)                    |
| Height (mm):                      | T.P. March                     |
| Width (mm):                       |                                |
| Depth (mm):                       |                                |
| Gross Weight (kg):                |                                |
| Barcode:                          | 5056462660493                  |
| Product Details                   | 3030402000433                  |
|                                   | the first of the second second |
| Country of Origin:                | United Kingdom                 |
| Fitting Instruction:<br>CE & UKCA | No                             |
| FSC Certified Materials:          | N/A                            |
|                                   | Yes                            |
| Colour:                           | Anthracite Woodgrain           |
| Construction Method:              | Screws Only                    |
| Construction Type:                | Flat-Pack                      |
| Cabinet Finish:                   | Not Applicable                 |
| Fascia Finish:                    | MFC Textured Woodgrain         |
| Cabinet Thickness (mm):           | 10                             |
| Fascia Thickness (mm):            | 18<br>Nat Appliachte           |
| Drawer Included:                  | Not Applicable                 |
| Drawer Type:                      | Not Applicable                 |
| No of Shelves:                    | Not Applicable                 |
| Hinge Type:                       | Not Applicable                 |
| Hinge Included:                   | Not Applicable                 |
| Adjustable Legs:                  | Not Applicable                 |
| Fixings Included:                 | Yes                            |
| Handle Style:                     | Not Applicable                 |
| Waste Shroud:                     | Not Applicable                 |
| Handle Included:                  | Not Applicable                 |
| Handle Type:                      | Not Applicable                 |