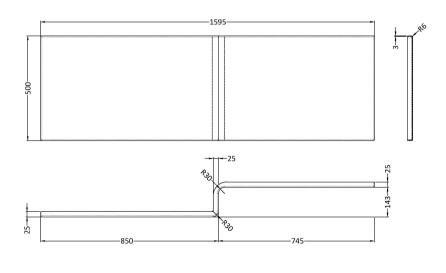

Sales Code: WBS303 Description: 1600 Square Sh Bath Front Panel Acrylic

| Product Dimensions         |                          |
|----------------------------|--------------------------|
| Length (mm):               | 1595                     |
| Width (mm):                | 500                      |
| Depth (mm):                | 167                      |
| Nett Weight (kg):          | 3.6                      |
| Packaging Dimensions       |                          |
| Length (mm):               | 1620                     |
| Width (mm):                | 530                      |
| Depth (mm):                | 45                       |
| Gross Weight (kg):         | 3.6                      |
| Packaging Data             |                          |
| Box Colour:                | Polybagged With End Caps |
| Box Qty:                   | 1                        |
| Label Size:                | 100 x 50                 |
| Label Colour:              | White Label              |
| Label Qty:                 | 1                        |
| Outer Box Dimensions (I    | f Applicable)            |
| Length (mm):               |                          |
| Width (mm):                |                          |
| Height (mm):               |                          |
| Gross Weight (kg):         |                          |
| Barcode:                   | 5056211822257            |
| <b>Product Details</b>     |                          |
| Country of Origin:         | Turkey                   |
| Fitting Instruction:       | No                       |
| Certification:             | FSC: N/A CE & UKCA: N/A  |
| Material Colour Reference: | European White           |
| Product Material:          | Acrylic                  |
| Material Thickness:        |                          |
| Volume (Ltr):              | N/A                      |
| Displaced Capacity:        | N/A                      |
| Leg Set Included:          | Not Applicable           |
| Waste Included:            | Not Applicable           |
| Drilled/Undrilled:         | Not Applicable           |
| Includes Grips:            | Not Applicable           |
| Embossed:                  | No                       |
| No of Tapholes:            | Not Applicable           |
| Anti-Slip:                 | Not Applicable           |