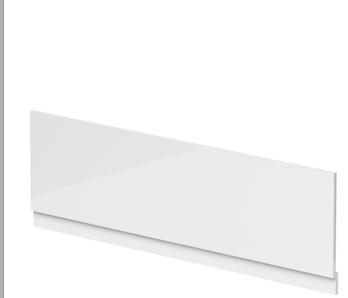

ROXOR

Sales Code: BPR107

| Product Dimensions         |                               |
|----------------------------|-------------------------------|
| Height (mm):               | 560                           |
| Width (mm):                | 1795                          |
| Depth (mm):                | 36                            |
| Nett Weight (kg):          | 14.6                          |
| Packaging Dimensions       |                               |
| Height (mm):               | 595                           |
| Width (mm):                | 30                            |
| Depth (mm):                | 1825                          |
| Gross Weight (kg):         | 15.8                          |
| Packaging Data             |                               |
| Box Colour:                | Brown Cardboard Box - Printed |
| Box Qty:                   | 1                             |
| Label Size:                | 100 x 50                      |
| Label Colour:              | White Label                   |
| Label Qty:                 | 0                             |
| Outer Box Dimensions (If A | Applicable)                   |
| Height (mm):               |                               |
| Width (mm):                |                               |
| Depth (mm):                |                               |
| Gross Weight (kg):         |                               |
| Barcode:                   | 5055369058129                 |
| Product Details            |                               |
| Country of Origin:         | China                         |
| Fitting Instruction:       | No                            |
| CE & UKCA:                 | N/A                           |
| FSC Certified Materials:   | Yes                           |
| Colour:                    | Gloss White                   |
| Construction Method:       | Screws Only                   |
| Construction Type:         | Flat-Pack                     |
| Cabinet Finish:            | Not Applicable                |
| Fascia Finish:             | Mdf Painted Gloss             |
| Cabinet Thickness (mm):    |                               |
| Fascia Thickness (mm):     | 18                            |
| Drawer Included:           | Not Applicable                |
| Drawer Type:               | Not Applicable                |
| No of Shelves:             | Not Applicable                |
| Hinge Type:                | Not Applicable                |
| Hinge Included:            | Not Applicable                |
| Adjustable Legs:           | Not Applicable                |
| Fixings Included:          | Yes                           |
| Handle Style:              | Not Applicable                |
| Waste Shroud:              | Not Applicable                |
| Handle Included:           | Not Applicable                |
| Handle Type:               | Not Applicable                |