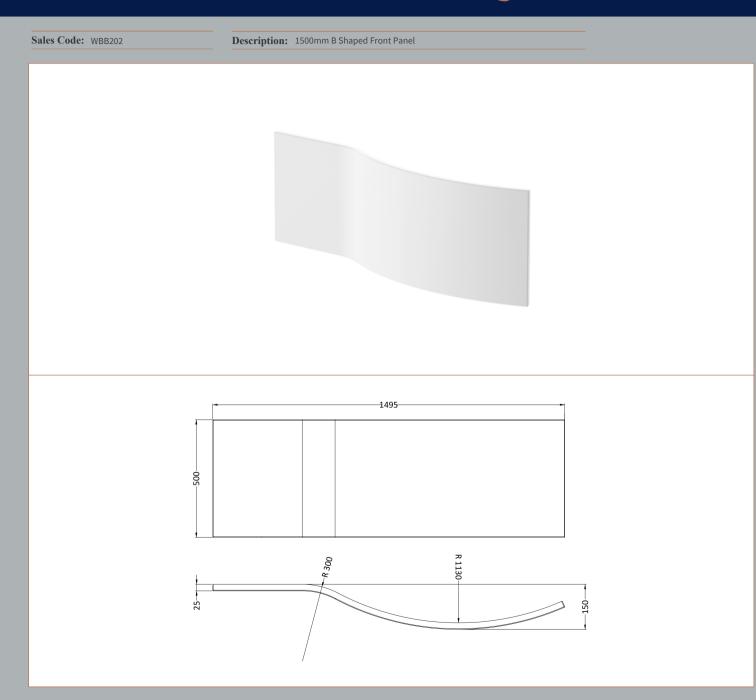

| <b>Product Dimensions</b>      |                          |
|--------------------------------|--------------------------|
| Length (mm):                   | 1495                     |
| Width (mm):                    | 500                      |
| Depth (mm):                    | 150                      |
| Nett Weight (kg):              | 1                        |
| <b>Packaging Dimensions</b>    |                          |
| Length (mm):                   | 1500                     |
| Width (mm):                    | 520                      |
| Depth (mm):                    | 30                       |
| Gross Weight (kg):             | 1                        |
| Packaging Data                 |                          |
| Box Colour:                    | Polybagged With End Caps |
| Box Qty:                       | 1                        |
| Label Size:                    | 100 x 50                 |
| Label Colour:                  | White Label              |
| Label Qty:                     | 1                        |
| <b>Outer Box Dimensions (I</b> | f Applicable)            |
| Length (mm):                   |                          |
| Width (mm):                    |                          |
| Height (mm):                   |                          |
| Gross Weight (kg):             |                          |
| Barcode:                       | 5055275824559            |
| <b>Product Details</b>         |                          |
| Country of Origin:             | Turkey                   |
| Fitting Instruction:           | No                       |
| Certification:                 | FSC: CE & UKCA:          |
| Material Colour Reference:     | European White           |
| Product Material:              | Acrylic                  |
| Material Thickness:            | 2mm                      |
| Volume (Ltr):                  | N/A                      |
| Displaced Capacity:            | N/A                      |
| Leg Set Included:              | Not Applicable           |
| Waste Included:                | Not Applicable           |
| Drilled/Undrilled:             | Not Applicable           |
| Includes Grips:                | Not Applicable           |
| Embossed:                      | Not Applicable           |
| No of Tapholes:                | Not Applicable           |
| Anti-Slip:                     | Not Applicable           |