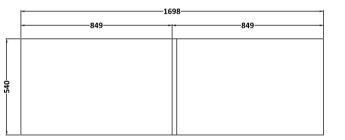

ROXOR

Sales Code: MOF173

**Description:** 1700 Square Shower Bath Front Panel

| Product Dimensions       |                               |
|--------------------------|-------------------------------|
| Height (mm):             | 540                           |
| Width (mm):              | 1698                          |
| Depth (mm):              | 163                           |
| Nett Weight (kg):        | 14.3                          |
| Packaging Dimensions     |                               |
| Height (mm):             | 47                            |
| Width (mm):              | 555                           |
| Depth (mm):              | 1015                          |
| Gross Weight (kg):       | 14.8                          |
| Packaging Data           |                               |
| Box Colour:              | Brown Cardboard Box - Printed |
| Box Qty:                 | 1                             |
| Label Size:              | 100 x 50                      |
| Label Colour:            | White Label                   |
| Label Qty:               | 2                             |
| Outer Box Dimensions (If | Applicable)                   |
| Height (mm):             |                               |
| Width (mm):              |                               |
| Depth (mm):              |                               |
| Gross Weight (kg):       |                               |
| Barcode:                 | 5056211874270                 |
| Product Details          |                               |
| Country of Origin:       | China                         |
| Fitting Instruction:     | No                            |
| CE & UKCA:               | N/A                           |
| FSC Certified Materials: | Yes                           |
| Colour:                  | Satin White                   |
| Construction Method:     | Cam & Wood Dowel              |
| Construction Type:       | Flat-Pack                     |
| Cabinet Finish:          | Not Applicable                |
| Fascia Finish:           | Mdf Painted Matt              |
| Cabinet Thickness (mm):  |                               |
| Fascia Thickness (mm):   | 18                            |
| Drawer Included:         | Not Applicable                |
| Drawer Type:             | Not Applicable                |
| No of Shelves:           | Not Applicable                |
| Hinge Type:              | Not Applicable                |
| Hinge Included:          | Not Applicable                |
| Adjustable Legs:         | Not Applicable                |
| Fixings Included:        | Yes                           |
| Handle Style:            | Not Applicable                |
| Waste Shroud:            | Not Applicable                |
| Handle Included:         | Not Applicable                |
| Handle Type:             | Not Applicable                |
| manate Type.             |                               |