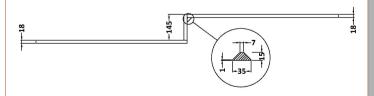

ROXOR

Sales Code: MOF173

**Description:** 1700 Square Shower Bath Front Panel

| Product Dimensions       |                               |
|--------------------------|-------------------------------|
| Height (mm):             | 540                           |
| Width (mm):              | 1698                          |
| Depth (mm):              | 163                           |
| Nett Weight (kg):        | 14.3                          |
| Packaging Dimensions     |                               |
| Height (mm):             | 47                            |
| Width (mm):              | 555                           |
| Depth (mm):              | 1015                          |
| Gross Weight (kg):       | 14.8                          |
| Packaging Data           |                               |
| Box Colour:              | Brown Cardboard Box - Printed |
| Box Qty:                 | 1                             |
| Label Size:              | 100 x 50                      |
| Label Colour:            | White Label                   |
| Label Qty:               | 2                             |
| Outer Box Dimensions (If | Applicable)                   |
| Height (mm):             |                               |
| Width (mm):              |                               |
| Depth (mm):              |                               |
| Gross Weight (kg):       |                               |
| Barcode:                 | 5056211874270                 |
| Product Details          |                               |
| Country of Origin:       | China                         |
| Fitting Instruction:     | No                            |
| CE & UKCA:               | N/A                           |
| FSC Certified Materials: | Yes                           |
| Colour:                  | Satin White                   |
| Construction Method:     | Cam & Wood Dowel              |
| Construction Type:       | Flat-Pack                     |
| Cabinet Finish:          | Not Applicable                |
| Fascia Finish:           | Mdf Painted Matt              |
| Cabinet Thickness (mm):  |                               |
| Fascia Thickness (mm):   | 18                            |
| Drawer Included:         | Not Applicable                |
| Drawer Type:             | Not Applicable                |
| No of Shelves:           | Not Applicable                |
| Hinge Type:              | Not Applicable                |
| Hinge Included:          | Not Applicable                |
| Adjustable Legs:         | Not Applicable                |
| Fixings Included:        | Yes                           |
| Handle Style:            | Not Applicable                |
| Waste Shroud:            | Not Applicable                |
| Handle Included:         | Not Applicable                |
| Handle Type:             | Not Applicable                |
| manate Type.             |                               |