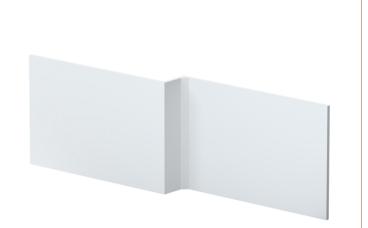

ROXOR

Sales Code: MOF173

**Description:** 1700 Square Shower Bath Front Panel

| Product Dimensions       |                               |
|--------------------------|-------------------------------|
| Height (mm):             | 540                           |
| Width (mm):              | 1698                          |
| Depth (mm):              | 163                           |
| Nett Weight (kg):        | 14.3                          |
| Packaging Dimensions     |                               |
| Height (mm):             | 47                            |
| Width (mm):              | 555                           |
| Depth (mm):              | 1015                          |
| Gross Weight (kg):       | 14.8                          |
| Packaging Data           |                               |
| Box Colour:              | Brown Cardboard Box - Printed |
| Box Qty:                 | 1                             |
| Label Size:              | 100 x 50                      |
| Label Colour:            | White Label                   |
| Label Qty:               | 2                             |
| Outer Box Dimensions (If | Applicable)                   |
| Height (mm):             |                               |
| Width (mm):              |                               |
| Depth (mm):              |                               |
| Gross Weight (kg):       |                               |
| Barcode:                 | 5056211874270                 |
| Product Details          |                               |
| Country of Origin:       | China                         |
| Fitting Instruction:     | No                            |
| CE & UKCA:               | N/A                           |
| FSC Certified Materials: | Yes                           |
| Colour:                  | Satin White                   |
| Construction Method:     | Cam & Wood Dowel              |
| Construction Type:       | Flat-Pack                     |
| Cabinet Finish:          | Not Applicable                |
| Fascia Finish:           | Mdf Painted Matt              |
| Cabinet Thickness (mm):  |                               |
| Fascia Thickness (mm):   | 18                            |
| Drawer Included:         | Not Applicable                |
| Drawer Type:             | Not Applicable                |
| No of Shelves:           | Not Applicable                |
| Hinge Type:              | Not Applicable                |
| Hinge Included:          | Not Applicable                |
| Adjustable Legs:         | Not Applicable                |
| Fixings Included:        | Yes                           |
| Handle Style:            | Not Applicable                |
| Waste Shroud:            | Not Applicable                |
| Handle Included:         | Not Applicable                |
| Handle Type:             | Not Applicable                |
| manate Type.             |                               |