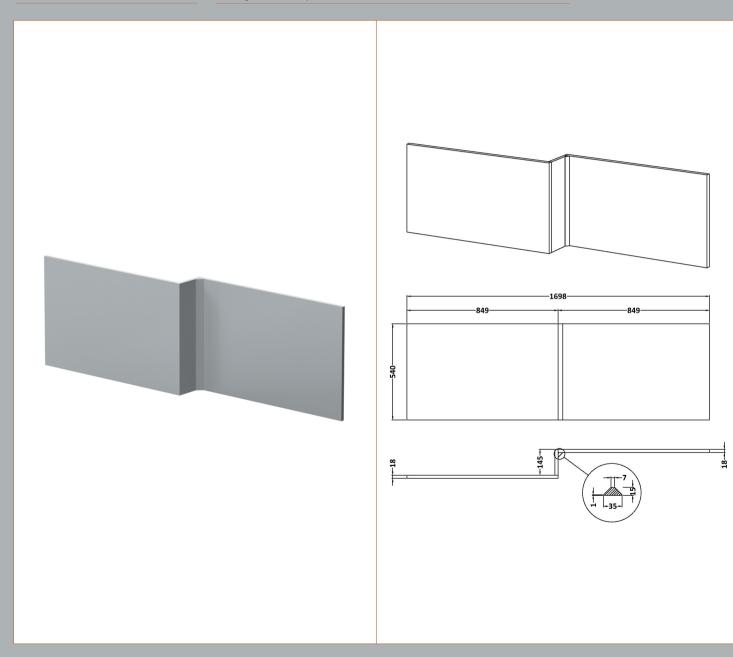

Sales Code: MOF273 Description: 1700 Square Shower Bath Front Panel

| <b>Product Dimensions</b>            |                               |
|--------------------------------------|-------------------------------|
| Height (mm):                         | 540                           |
| Width (mm):                          | 1698                          |
| Depth (mm):                          | 163                           |
| Nett Weight (kg):                    | 14.3                          |
| Packaging Dimensions                 |                               |
| Height (mm):                         | 47                            |
| Width (mm):                          | 555                           |
| Depth (mm):                          | 1015                          |
| Gross Weight (kg):                   | 14.8                          |
| Packaging Data                       |                               |
| Box Colour:                          | Brown Cardboard Box - Printed |
| Box Qty:                             | 1                             |
| Label Size:                          | 100 x 50                      |
| Label Colour:                        | White Label                   |
| Label Qty:                           | 2                             |
| Outer Box Dimensions (If Applicable) |                               |
| Height (mm):                         |                               |
| Width (mm):                          |                               |
| Depth (mm):                          |                               |
| Gross Weight (kg):                   |                               |
| Barcode:                             | 5056211874263                 |
| <b>Product Details</b>               |                               |
| Country of Origin:                   | China                         |
| Fitting Instruction:                 | No                            |
| CE & UKCA:                           | N/A                           |
| FSC Certified Materials:             | Yes                           |
| Colour:                              | Satin Grey                    |
| Construction Method:                 | Cam & Wood Dowel              |
| Construction Type:                   | Flat-Pack                     |
| Cabinet Finish:                      | Not Applicable                |
| Fascia Finish:                       | Mdf Painted Matt              |
| Cabinet Thickness (mm):              |                               |
| Fascia Thickness (mm):               | 18                            |
| Drawer Included:                     | Not Applicable                |
| Drawer Type:                         | Not Applicable                |
| No of Shelves:                       | Not Applicable                |
| Hinge Type:                          | Not Applicable                |
| Hinge Included:                      | Not Applicable                |
| Adjustable Legs:                     | Not Applicable                |
| Fixings Included:                    | Yes                           |
| Handle Style:                        | Not Applicable                |
| Waste Shroud:                        | Not Applicable                |
| Handle Included:                     | Not Applicable                |