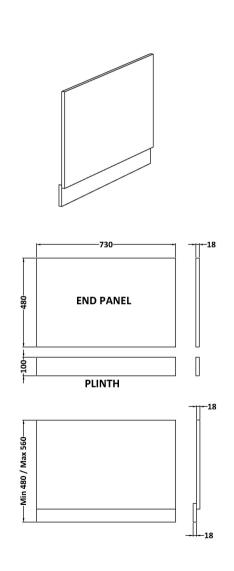

## TECHNICAL DATA SHEET

ROXOR

Sales Code: MPD512N

**Description:** 750mm Bath End Panel

| Product Dimensions                 |                        |
|------------------------------------|------------------------|
| Height (mm):                       | 560                    |
| Width (mm):                        | 730                    |
| Depth (mm):                        | 36                     |
| Nett Weight (kg):                  | 8.4                    |
| Packaging Dimensions               |                        |
| Height (mm):                       | 30                     |
| Width (mm):                        | 590                    |
| Depth (mm):                        | 760                    |
| Gross Weight (kg):                 | 8.9                    |
| Packaging Data                     |                        |
| Box Colour:                        | Brown Cardboard Box    |
| Box Qty:                           | 1                      |
| Label Size:                        | 100 x 50               |
| Label Colour:                      | White Label            |
| Label Qty:                         | 1                      |
| Outer Box Dimensions (If A         |                        |
| Height (mm):                       | applicable)            |
| Width (mm):                        |                        |
| Depth (mm):                        |                        |
| Gross Weight (kg):                 |                        |
| Barcode:                           | 5056462660516          |
| Product Details                    | 3030402000310          |
|                                    |                        |
| Country of Origin:                 | United Kingdom         |
| Fitting Instruction:<br>CE & UKCA: | No                     |
| FSC Certified Materials:           | N/A                    |
|                                    | Yes                    |
| Colour:                            | Anthracite Woodgrain   |
| Construction Method:               | Screws Only            |
| Construction Type:                 | Flat-Pack              |
| Cabinet Finish:                    | Not Applicable         |
| Fascia Finish:                     | MFC Textured Woodgrain |
| Cabinet Thickness (mm):            | 10                     |
| Fascia Thickness (mm):             | 18                     |
| Drawer Included:                   | Not Applicable         |
| Drawer Type:                       | Not Applicable         |
| No of Shelves:                     | Not Applicable         |
| Hinge Type:                        | Not Applicable         |
| Hinge Included:                    | Not Applicable         |
| Adjustable Legs:                   | Not Applicable         |
| Fixings Included:                  | Yes                    |
| Handle Style:                      | Not Applicable         |
| Waste Shroud:                      | Not Applicable         |
| Handle Included:                   | Not Applicable         |
| Handle Type:                       | Not Applicable         |