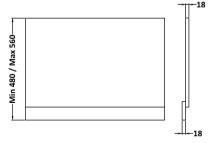

Sales Code: MPD612N Description: 750mm Bath End Panel

| <b>Product Dimensions</b>            |                        |
|--------------------------------------|------------------------|
| Height (mm):                         | 560                    |
| Width (mm):                          | 730                    |
| Depth (mm):                          | 36                     |
| Nett Weight (kg):                    | 8.4                    |
| Packaging Dimensions                 |                        |
| Height (mm):                         | 30                     |
| Width (mm):                          | 590                    |
| Depth (mm):                          | 760                    |
| Gross Weight (kg):                   | 8.9                    |
| Packaging Data                       |                        |
| Box Colour:                          | Brown Cardboard Box    |
| Box Qty:                             | 1                      |
| Label Size:                          | 100 x 50               |
| Label Colour:                        | White Label            |
| Label Qty:                           | 1                      |
| <b>Outer Box Dimensions (If Appl</b> | icable)                |
| Height (mm):                         |                        |
| Width (mm):                          |                        |
| Depth (mm):                          |                        |
| Gross Weight (kg):                   |                        |
| Barcode:                             | 5056462660509          |
| Product Details                      |                        |
| Country of Origin:                   | United Kingdom         |
| Fitting Instruction:                 | No                     |
| CE & UKCA:                           | N/A                    |
| FSC Certified Materials:             | Yes                    |
| Colour:                              | Black Woodgrain        |
| Construction Method:                 | Screws Only            |
| Construction Type:                   | Flat-Pack              |
| Cabinet Finish:                      | Not Applicable         |
| Fascia Finish:                       | MFC Textured Woodgrain |
| Cabinet Thickness (mm):              |                        |
| Fascia Thickness (mm):               | 18                     |
| Drawer Included:                     | Not Applicable         |
| Drawer Type:                         | Not Applicable         |
| No of Shelves:                       | Not Applicable         |
| Hinge Type:                          | Not Applicable         |
| Hinge Included:                      | Not Applicable         |
| Adjustable Legs:                     | Not Applicable         |
| Fixings Included:                    | Yes                    |
| Handle Style:                        | Not Applicable         |
| Waste Shroud:                        | Not Applicable         |
| Handle Included:                     | Not Applicable         |
| Handle Type:                         | Not Applicable         |