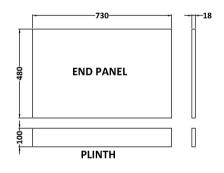

Sales Code: MPD612N Description: 750mm Bath End Panel

| <b>Product Dimensions</b>            |                        |
|--------------------------------------|------------------------|
| Height (mm):                         | 560                    |
| Width (mm):                          | 730                    |
| Depth (mm):                          | 36                     |
| Nett Weight (kg):                    | 8.4                    |
| Packaging Dimensions                 |                        |
| Height (mm):                         | 30                     |
| Width (mm):                          | 590                    |
| Depth (mm):                          | 760                    |
| Gross Weight (kg):                   | 8.9                    |
| Packaging Data                       |                        |
| Box Colour:                          | Brown Cardboard Box    |
| Box Qty:                             | 1                      |
| Label Size:                          | 100 x 50               |
| Label Colour:                        | White Label            |
| Label Qty:                           | 1                      |
| <b>Outer Box Dimensions (If Appl</b> | icable)                |
| Height (mm):                         |                        |
| Width (mm):                          |                        |
| Depth (mm):                          |                        |
| Gross Weight (kg):                   |                        |
| Barcode:                             | 5056462660509          |
| Product Details                      |                        |
| Country of Origin:                   | United Kingdom         |
| Fitting Instruction:                 | No                     |
| CE & UKCA:                           | N/A                    |
| FSC Certified Materials:             | Yes                    |
| Colour:                              | Black Woodgrain        |
| Construction Method:                 | Screws Only            |
| Construction Type:                   | Flat-Pack              |
| Cabinet Finish:                      | Not Applicable         |
| Fascia Finish:                       | MFC Textured Woodgrain |
| Cabinet Thickness (mm):              |                        |
| Fascia Thickness (mm):               | 18                     |
| Drawer Included:                     | Not Applicable         |
| Drawer Type:                         | Not Applicable         |
| No of Shelves:                       | Not Applicable         |
| Hinge Type:                          | Not Applicable         |
| Hinge Included:                      | Not Applicable         |
| Adjustable Legs:                     | Not Applicable         |
| Fixings Included:                    | Yes                    |
| Handle Style:                        | Not Applicable         |
| Waste Shroud:                        | Not Applicable         |
| Handle Included:                     | Not Applicable         |
| Handle Type:                         | Not Applicable         |