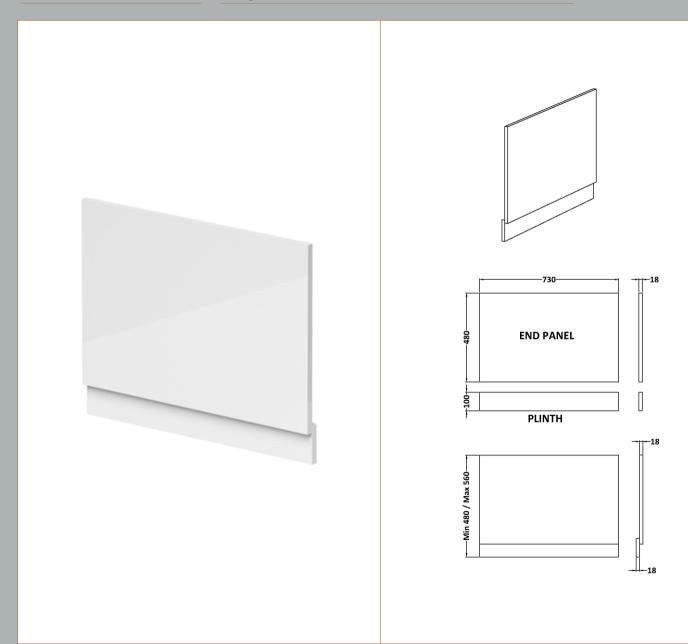

Sales Code: BPR112 Description: 750 End Panel (2 Piece)

| <b>Product Dimensions</b> |                               |
|---------------------------|-------------------------------|
| Height (mm):              | 560                           |
| Width (mm):               | 730                           |
| Depth (mm):               | 36                            |
| Nett Weight (kg):         | 6.9                           |
| Packaging Dimensions      |                               |
| Height (mm):              | 595                           |
| Width (mm):               | 30                            |
| Depth (mm):               | 775                           |
| Gross Weight (kg):        | 6.9                           |
| Packaging Data            |                               |
| Box Colour:               | Brown Cardboard Box - Printed |
| Box Qty:                  | 1                             |
| Label Size:               | 100 x 50                      |
| Label Colour:             | White Label                   |
| Label Qty:                | 0                             |
| Outer Box Dimensions (If  | Applicable)                   |
| Height (mm):              | **                            |
| Width (mm):               |                               |
| Depth (mm):               |                               |
| Gross Weight (kg):        |                               |
| Barcode:                  | 5055369058143                 |
| Product Details           |                               |
| Country of Origin:        | China                         |
| Fitting Instruction:      | No                            |
| CE & UKCA:                | N/A                           |
| FSC Certified Materials:  | Yes                           |
| Colour:                   | Gloss White                   |
| Construction Method:      | Screws Only                   |
| Construction Type:        | Flat-Pack                     |
| Cabinet Finish:           | Not Applicable                |
| Fascia Finish:            | Mdf Painted Gloss             |
| Cabinet Thickness (mm):   |                               |
| Fascia Thickness (mm):    | 18                            |
| Drawer Included:          | Not Applicable                |
| Drawer Type:              | Not Applicable                |
| No of Shelves:            | Not Applicable                |
| Hinge Type:               | Not Applicable                |
| Hinge Included:           | Not Applicable                |
| Adjustable Legs:          | Not Applicable                |
| Fixings Included:         | Yes                           |
| Handle Style:             | Not Applicable                |
| Waste Shroud:             | Not Applicable                |
| Handle Included:          | Not Applicable                |
| Handle Type:              | Not Applicable                |
|                           |                               |