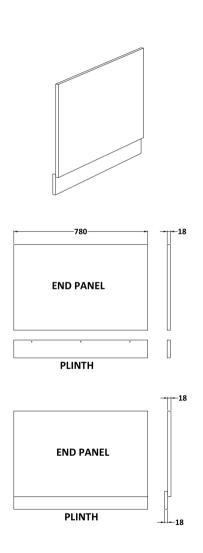

Sales Code: MPD613 Description: 800mm Bath End Panel

| <b>Product Dimensions</b> |                        |  |
|---------------------------|------------------------|--|
| Height (mm):              | 560                    |  |
| Width (mm):               | 780                    |  |
| Depth (mm):               | 36                     |  |
| Nett Weight (kg):         | 5.5                    |  |
| Packaging Dimensions      |                        |  |
| Height (mm):              | 30                     |  |
| Width (mm):               | 590                    |  |
| Depth (mm):               | 810                    |  |
| Gross Weight (kg):        | 5.58                   |  |
| Packaging Data            |                        |  |
| Box Colour:               | Brown Cardboard Box    |  |
| Box Qty:                  | 1                      |  |
| Label Size:               | 100 x 50               |  |
| Label Colour:             | White Label            |  |
| Label Qty:                | 1                      |  |
| Outer Box Dimensions (If  | Applicable)            |  |
| Height (mm):              |                        |  |
| Width (mm):               |                        |  |
| Depth (mm):               |                        |  |
| Gross Weight (kg):        |                        |  |
| Barcode:                  | 5055275826157          |  |
| Product Details           |                        |  |
| Country of Origin:        | United Kingdom         |  |
| Fitting Instruction:      | No                     |  |
| CE & UKCA:                | N/A                    |  |
| FSC Certified Materials:  | Yes                    |  |
| Colour:                   | Black Woodgrain        |  |
| Construction Method:      | Screws Only            |  |
| Construction Type:        | Flat-Pack              |  |
| Cabinet Finish:           | Not Applicable         |  |
| Fascia Finish:            | MFC Textured Woodgrain |  |
| Cabinet Thickness (mm):   |                        |  |
| Fascia Thickness (mm):    | 18                     |  |
| Drawer Included:          | Not Applicable         |  |
| Drawer Type:              | Not Applicable         |  |
| No of Shelves:            | Not Applicable         |  |
| Hinge Type:               | Not Applicable         |  |
| Hinge Included:           | Not Applicable         |  |
| Adjustable Legs:          | Not Applicable         |  |
| Fixings Included:         | Yes                    |  |
| Handle Style:             | Not Applicable         |  |
| Waste Shroud:             | Not Applicable         |  |
| Handle Included:          | Not Applicable         |  |
| Handle Type:              | Not Applicable         |  |
|                           |                        |  |