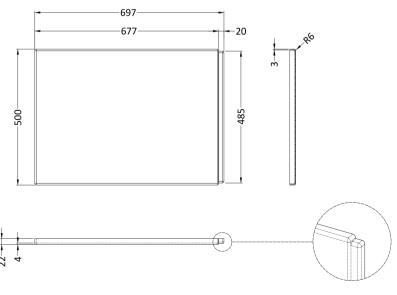

Sales Code: WBS301 Description: Square Showerbath End Panel

| Product Dimensions             |                          |
|--------------------------------|--------------------------|
| Length (mm):                   | 697                      |
| Width (mm):                    | 500                      |
| Depth (mm):                    | 26                       |
| Nett Weight (kg):              | 1.4                      |
| <b>Packaging Dimensions</b>    |                          |
| Length (mm):                   | 705                      |
| Width (mm):                    | 500                      |
| Depth (mm):                    | 40                       |
| Gross Weight (kg):             | 1.4                      |
| Packaging Data                 |                          |
| Box Colour:                    | Polybagged With End Caps |
| Box Qty:                       | 1                        |
| Label Size:                    | 100 x 50                 |
| Label Colour:                  | White Label              |
| Label Qty:                     | 1                        |
| <b>Outer Box Dimensions (I</b> | f Applicable)            |
| Length (mm):                   |                          |
| Width (mm):                    |                          |
| Height (mm):                   |                          |
| Gross Weight (kg):             |                          |
| Barcode:                       | 5055369083602            |
| <b>Product Details</b>         |                          |
| Country of Origin:             | Turkey                   |
| Fitting Instruction:           | No                       |
| Certification:                 | FSC: CE & UKCA:          |
| Material Colour Reference:     | European White           |
| Product Material:              | Acrylic                  |
| Material Thickness:            | 2mm                      |
| Volume (Ltr):                  | N/A                      |
| Displaced Capacity:            | N/A                      |
| Leg Set Included:              | Not Applicable           |
| Waste Included:                | Not Applicable           |
| Drilled/Undrilled:             | Not Applicable           |
| Includes Grips:                | Not Applicable           |
| Embossed:                      | Not Applicable           |
| No of Tapholes:                | Not Applicable           |
| Anti-Slip:                     | Not Applicable           |
|                                |                          |