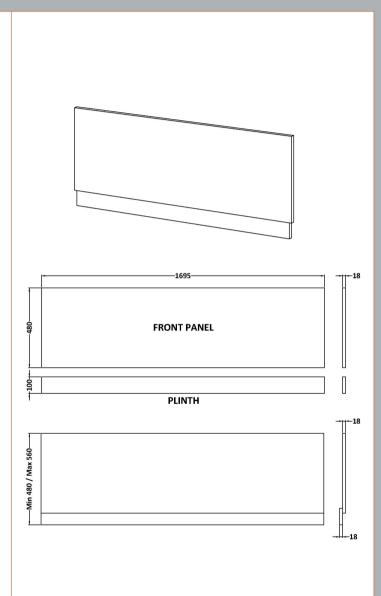

Sales Code: MPD505N Description: 1700mm Bath Front Panel

| D 1 (D:                              |                        |
|--------------------------------------|------------------------|
| <b>Product Dimensions</b>            |                        |
| Height (mm):                         | 560                    |
| Width (mm):                          | 1695                   |
| Depth (mm):                          | 36                     |
| Nett Weight (kg):                    | 17.3                   |
| Packaging Dimensions                 |                        |
| Height (mm):                         | 30                     |
| Width (mm):                          | 590                    |
| Depth (mm):                          | 1710                   |
| Gross Weight (kg):                   | 17.8                   |
| Packaging Data                       |                        |
| Box Colour:                          | Brown Cardboard Box    |
| Box Qty:                             | 1                      |
| Label Size:                          | 100 x 50               |
| Label Colour:                        | White Label            |
| Label Qty:                           | 1                      |
| <b>Outer Box Dimensions (If Appl</b> | licable)               |
| Height (mm):                         |                        |
| Width (mm):                          |                        |
| Depth (mm):                          |                        |
| Gross Weight (kg):                   |                        |
| Barcode:                             | 5056462660455          |
| <b>Product Details</b>               |                        |
| Country of Origin:                   | United Kingdom         |
| Fitting Instruction:                 | No                     |
| CE & UKCA:                           | N/A                    |
| FSC Certified Materials:             | Yes                    |
| Colour:                              | Anthracite Woodgrain   |
| Construction Method:                 | Screws Only            |
| Construction Type:                   | Flat-Pack              |
| Cabinet Finish:                      | Not Applicable         |
| Fascia Finish:                       | MFC Textured Woodgrain |
| Cabinet Thickness (mm):              |                        |
| Fascia Thickness (mm):               | 18                     |
| Drawer Included:                     | Not Applicable         |
| Drawer Type:                         | Not Applicable         |
| No of Shelves:                       | Not Applicable         |
| Hinge Type:                          | Not Applicable         |
| Hinge Included:                      | Not Applicable         |
| Adjustable Legs:                     | Not Applicable         |
| Fixings Included:                    | Yes                    |
| Handle Style:                        | Not Applicable         |
| Waste Shroud:                        | Not Applicable         |
| Handle Included:                     | Not Applicable         |
| Handle Type:                         | Not Applicable         |