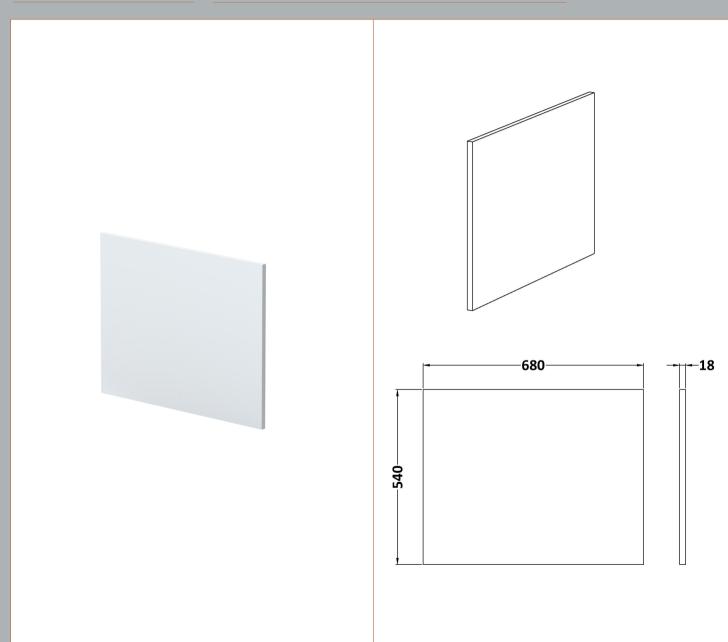

Sales Code: MOF179 Description: 700 Square Shower Bath End Panel

| <b>Product Dimensions</b>       |                               |
|---------------------------------|-------------------------------|
| Height (mm):                    | 540                           |
| Width (mm):                     | 680                           |
| Depth (mm):                     | 18                            |
| Nett Weight (kg):               | 5.2                           |
| <b>Packaging Dimensions</b>     |                               |
| Height (mm):                    | 27                            |
| Width (mm):                     | 555                           |
| Depth (mm):                     | 710                           |
| Gross Weight (kg):              | 5.7                           |
| Packaging Data                  |                               |
| Box Colour:                     | Brown Cardboard Box - Printed |
| Box Qty:                        | 1                             |
| Label Size:                     | 100 x 50                      |
| Label Colour:                   | White Label                   |
| Label Qty:                      | 2                             |
| <b>Outer Box Dimensions (If</b> | Applicable)                   |
| Height (mm):                    |                               |
| Width (mm):                     |                               |
| Depth (mm):                     |                               |
| Gross Weight (kg):              |                               |
| Barcode:                        | 5056211874249                 |
| <b>Product Details</b>          |                               |
| Country of Origin:              | China                         |
| Fitting Instruction:            | No                            |
| CE & UKCA:                      | N/A                           |
| FSC Certified Materials:        | Yes                           |
| Colour:                         | Satin White                   |
| Construction Method:            | Cam & Wood Dowel              |
| Construction Type:              | Flat-Pack                     |
| Cabinet Finish:                 | Not Applicable                |
| Fascia Finish:                  | Mdf Painted Matt              |
| Cabinet Thickness (mm):         |                               |
| Fascia Thickness (mm):          | 18                            |
| Drawer Included:                | Not Applicable                |
| Drawer Type:                    | Not Applicable                |
| No of Shelves:                  | Not Applicable                |
| Hinge Type:                     | Not Applicable                |
| Hinge Included:                 | Not Applicable                |
| Adjustable Legs:                | Not Applicable                |
| Fixings Included:               | No                            |
| Handle Style:                   | Not Applicable                |
| Waste Shroud:                   | Not Applicable                |
| Handle Included:                | Not Applicable                |
| Handle Type:                    | Not Applicable                |