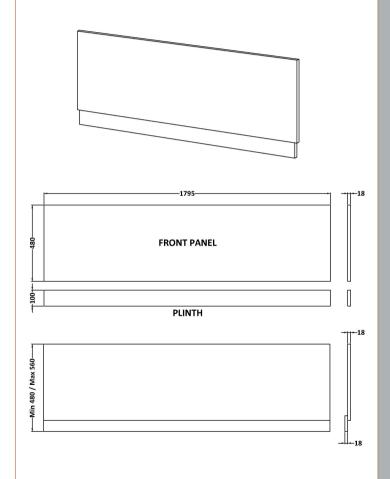

ROXOR

Sales Code: MPC1707

**Description:** 1800mm Bath Front Panel

| Product Dimensions       |                     |  |
|--------------------------|---------------------|--|
| Height (mm):             | 560                 |  |
| Width (mm):              | 1795                |  |
| Depth (mm):              | 36                  |  |
| Nett Weight (kg):        | 18.8                |  |
| Packaging Dimensions     |                     |  |
| Height (mm):             | 30                  |  |
| Width (mm):              | 590                 |  |
| Depth (mm):              | 1810                |  |
| Gross Weight (kg):       | 18.8                |  |
| Packaging Data           |                     |  |
| Box Colour:              | Brown Cardboard Box |  |
| Box Qty:                 | 1                   |  |
| Label Size:              | 100 x 50            |  |
| Label Colour:            | White Label         |  |
| Label Oty:               | 1                   |  |
| Outer Box Dimensions (If |                     |  |
| Height (mm):             | (ppheuore)          |  |
| Width (mm):              |                     |  |
| Depth (mm):              |                     |  |
| Gross Weight (kg):       |                     |  |
| Barcode:                 | 5056462657684       |  |
| Product Details          | 3030102031001       |  |
| Country of Origin:       | United Kingdom      |  |
| Fitting Instruction:     | No                  |  |
| CE & UKCA:               | N/A                 |  |
| FSC Certified Materials: | Yes                 |  |
| Colour:                  | Electric Blue       |  |
| Construction Method:     | Screws Only         |  |
| Construction Type:       | Flat-Pack           |  |
| Cabinet Finish:          | Not Applicable      |  |
| Fascia Finish:           | MFC Smooth Matt     |  |
| Cabinet Thickness (mm):  |                     |  |
| Fascia Thickness (mm):   | 18                  |  |
| Drawer Included:         | Not Applicable      |  |
| Drawer Type:             | Not Applicable      |  |
| No of Shelves:           | Not Applicable      |  |
| Hinge Type:              | Not Applicable      |  |
| Hinge Included:          | Not Applicable      |  |
| Adjustable Legs:         | Not Applicable      |  |
| Fixings Included:        | Yes                 |  |
| Handle Style:            | Not Applicable      |  |
| Waste Shroud:            | Not Applicable      |  |
| Handle Included:         | Not Applicable      |  |
| Handle Type:             |                     |  |