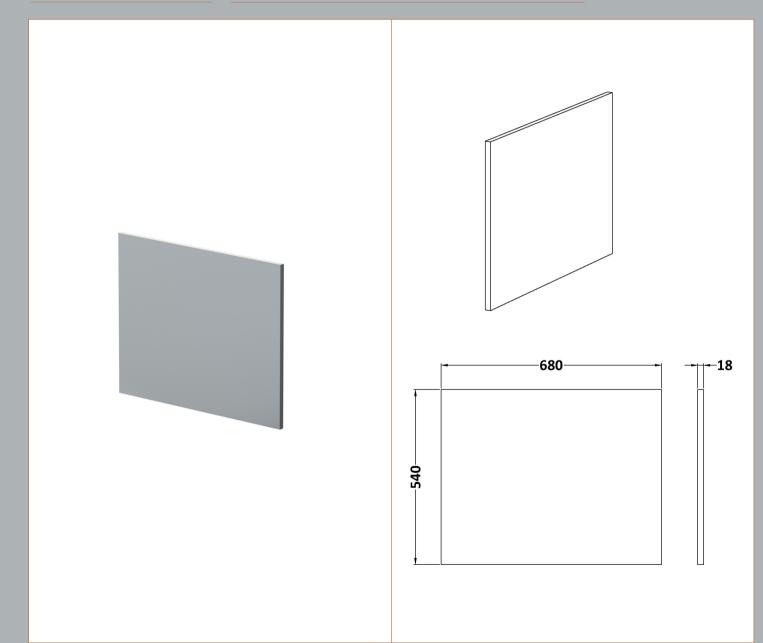

Sales Code: MOF279 Description: 700 Square Shower Bath End Panel

| <b>Product Dimensions</b>       |                               |
|---------------------------------|-------------------------------|
| Height (mm):                    | 540                           |
| Width (mm):                     | 680                           |
| Depth (mm):                     | 18                            |
| Nett Weight (kg):               | 5.2                           |
| Packaging Dimensions            |                               |
| Height (mm):                    | 27                            |
| Width (mm):                     | 555                           |
| Depth (mm):                     | 710                           |
| Gross Weight (kg):              | 5.7                           |
| Packaging Data                  |                               |
| Box Colour:                     | Brown Cardboard Box - Printed |
| Box Qty:                        | 1                             |
| Label Size:                     | 100 x 50                      |
| Label Colour:                   | White Label                   |
| Label Qty:                      | 2                             |
| <b>Outer Box Dimensions (If</b> | Applicable)                   |
| Height (mm):                    |                               |
| Width (mm):                     |                               |
| Depth (mm):                     |                               |
| Gross Weight (kg):              |                               |
| Barcode:                        | 5056211874232                 |
| <b>Product Details</b>          |                               |
| Country of Origin:              | China                         |
| Fitting Instruction:            | No                            |
| CE & UKCA:                      | N/A                           |
| FSC Certified Materials:        | Yes                           |
| Colour:                         | Satin Grey                    |
| Construction Method:            | Cam & Wood Dowel              |
| Construction Type:              | Flat-Pack                     |
| Cabinet Finish:                 | Not Applicable                |
| Fascia Finish:                  | Mdf Painted Matt              |
| Cabinet Thickness (mm):         |                               |
| Fascia Thickness (mm):          | 18                            |
| Drawer Included:                | Not Applicable                |
| Drawer Type:                    | Not Applicable                |
| No of Shelves:                  | Not Applicable                |
| Hinge Type:                     | Not Applicable                |
| Hinge Included:                 | Not Applicable                |
| Adjustable Legs:                | Not Applicable                |
| Fixings Included:               | No                            |
| Handle Style:                   | Not Applicable                |
| Waste Shroud:                   | Not Applicable                |
| Handle Included:                | Not Applicable                |
| Handle Type:                    | Not Applicable                |