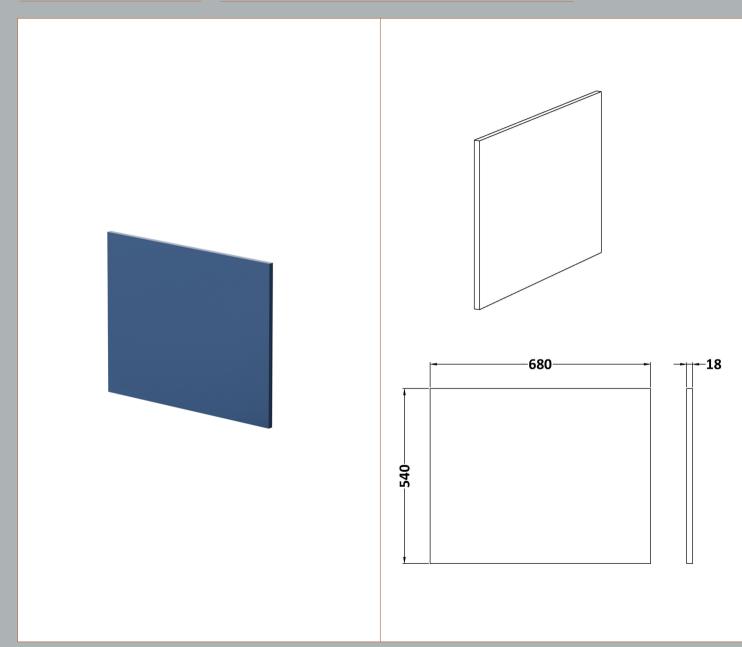

Sales Code: MOF379 Description: 700 Square Shower Bath End Panel

| <b>Product Dimensions</b> |                               |
|---------------------------|-------------------------------|
| Height (mm):              | 540                           |
| Width (mm):               | 680                           |
| Depth (mm):               | 18                            |
| Nett Weight (kg):         | 5.2                           |
| Packaging Dimensions      |                               |
| Height (mm):              | 27                            |
| Width (mm):               | 555                           |
| Depth (mm):               | 710                           |
| Gross Weight (kg):        | 5.7                           |
| Packaging Data            |                               |
| Box Colour:               | Brown Cardboard Box - Printed |
| Box Qty:                  | 1                             |
| Label Size:               | 100 x 50                      |
| Label Colour:             | White Label                   |
| Label Qty:                | 2                             |
| Outer Box Dimensions (If  | Applicable)                   |
| Height (mm):              |                               |
| Width (mm):               |                               |
| Depth (mm):               |                               |
| Gross Weight (kg):        |                               |
| Barcode:                  | 5056211874225                 |
| <b>Product Details</b>    |                               |
| Country of Origin:        | China                         |
| Fitting Instruction:      | No                            |
| CE & UKCA:                | N/A                           |
| FSC Certified Materials:  | Yes                           |
| Colour:                   | Satin Blue                    |
| Construction Method:      | Cam & Wood Dowel              |
| Construction Type:        | Flat-Pack                     |
| Cabinet Finish:           | Not Applicable                |
| Fascia Finish:            | Mdf Painted Matt              |
| Cabinet Thickness (mm):   |                               |
| Fascia Thickness (mm):    | 18                            |
| Drawer Included:          | Not Applicable                |
| Drawer Type:              | Not Applicable                |
| No of Shelves:            | Not Applicable                |
| Hinge Type:               | Not Applicable                |
| Hinge Included:           | Not Applicable                |
| Adjustable Legs:          | Not Applicable                |
| Fixings Included:         | No                            |
| Handle Style:             | Not Applicable                |
| Waste Shroud:             | Not Applicable                |
| Handle Included:          | Not Applicable                |
| Handle Type:              | Not Applicable                |