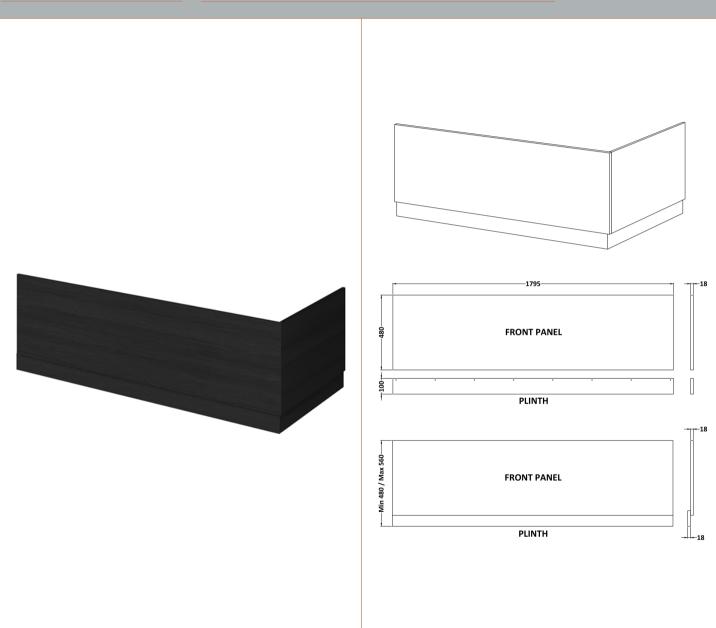

Sales Code: MPD607 Description: 1800mm Bath Front Panel

| <b>Product Dimensions</b>            |                        |
|--------------------------------------|------------------------|
| Height (mm):                         | 560                    |
| Width (mm):                          | 1795                   |
| Depth (mm):                          | 36                     |
| Nett Weight (kg):                    | 18.8                   |
| Packaging Dimensions                 |                        |
| Height (mm):                         | 30                     |
| Width (mm):                          | 590                    |
| Depth (mm):                          | 1810                   |
| Gross Weight (kg):                   | 18.8                   |
| Packaging Data                       |                        |
| Box Colour:                          | Brown Cardboard Box    |
| Box Qty:                             | 1                      |
| Label Size:                          | 100 x 50               |
| Label Colour:                        | White Label            |
| Label Qty:                           | 1                      |
| Outer Box Dimensions (If Applicable) |                        |
| Height (mm):                         |                        |
| Width (mm):                          |                        |
| Depth (mm):                          |                        |
| Gross Weight (kg):                   |                        |
| Barcode:                             | 5055275826034          |
| <b>Product Details</b>               |                        |
| Country of Origin:                   | United Kingdom         |
| Fitting Instruction:                 | No                     |
| CE & UKCA:                           | N/A                    |
| FSC Certified Materials:             | Yes                    |
| Colour:                              | Black Woodgrain        |
| Construction Method:                 | Screws Only            |
| Construction Type:                   | Flat-Pack              |
| Cabinet Finish:                      | Not Applicable         |
| Fascia Finish:                       | MFC Textured Woodgrain |
| Cabinet Thickness (mm):              |                        |
| Fascia Thickness (mm):               | 18                     |
| Drawer Included:                     | Not Applicable         |
| Drawer Type:                         | Not Applicable         |
| No of Shelves:                       | Not Applicable         |
| Hinge Type:                          | Not Applicable         |
| Hinge Included:                      | Not Applicable         |
| Adjustable Legs:                     | Not Applicable         |
| Fixings Included:                    | Yes                    |
| Handle Style:                        | Not Applicable         |
| Waste Shroud:                        | Not Applicable         |
| Handle Included:                     | Not Applicable         |