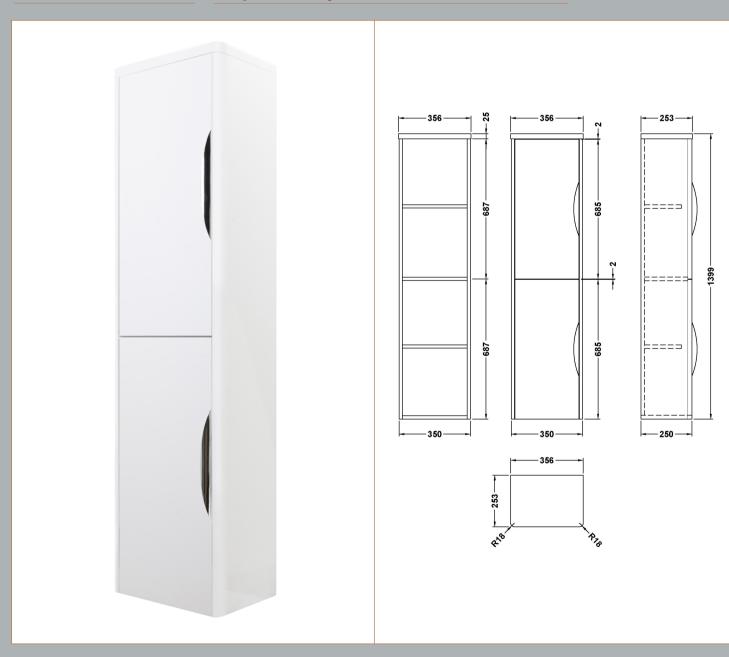

Sales Code: PMP163 **Description:** Tall Wall Hung Unit (1400X350x250)

| <b>Product Dimensions</b>  |                               |
|----------------------------|-------------------------------|
| Height (mm):               | 1399                          |
| Width (mm):                | 356                           |
| Depth (mm):                | 253                           |
| Nett Weight (kg):          | 36                            |
| Packaging Dimensions       |                               |
| Height (mm):               | 290                           |
| Width (mm):                | 390                           |
| Depth (mm):                | 1230                          |
| Gross Weight (kg):         | 36                            |
| Packaging Data             |                               |
| Box Colour:                | Brown Cardboard Box - Printed |
| Box Qty:                   | 1                             |
| Label Size:                | 100 x 50                      |
| Label Colour:              | White Label                   |
| Label Qty:                 | 2                             |
| Outer Box Dimensions (If A | pplicable)                    |
| Height (mm):               | /                             |
| Width (mm):                |                               |
| Depth (mm):                |                               |
| Gross Weight (kg):         |                               |
| Barcode:                   | 5055275811511                 |
| Product Details            |                               |
| Country of Origin:         | China                         |
| Fitting Instruction:       | No                            |
| CE & UKCA:                 | N/A                           |
| FSC Certified Materials:   | Yes                           |
| Colour:                    | Gloss White                   |
| Construction Method:       | Cam & Wood Dowel              |
| Construction Type:         | Rigid                         |
| Cabinet Finish:            | MFC Smooth Matt               |
| Fascia Finish:             | Mdf Painted Gloss             |
| Cabinet Thickness (mm):    | 18                            |
| Fascia Thickness (mm):     | 18                            |
| Drawer Included:           | No                            |
| Drawer Type:               | Not Applicable                |
| No of Shelves:             | 3                             |
| Hinge Type:                | 95 Degree Clip-On Soft Close  |
| Hinge Included:            | Yes                           |
| Adjustable Legs:           | No                            |
| Fixings Included:          | Yes                           |
| Handle Style:              | Contemporary                  |
| Waste Shroud:              | No                            |
| Handle Included:           | Yes                           |
| Handle Type:               | Cup                           |
|                            |                               |