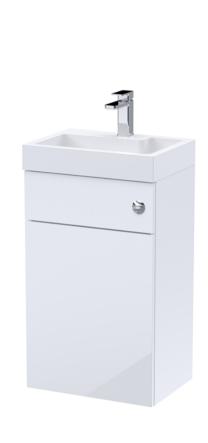

Sales Code: PRC145CB Description: 500X330 2In1 Combi Unit-Inc Basin & Cist

Handle Type:

| Product Dimensions              |                     |
|---------------------------------|---------------------|
| Height (mm):                    | 890                 |
| Width (mm):                     | 503                 |
| Depth (mm):                     | 360                 |
| Nett Weight (kg):               | 30.5                |
| Packaging Dimensions            |                     |
| Height (mm):                    | 785                 |
| Width (mm):                     | 525                 |
| Depth (mm):                     | 370                 |
| Gross Weight (kg):              | 30.5                |
| Packaging Data                  |                     |
| Box Colour:                     | Brown Cardboard Box |
| Box Qty:                        | 1                   |
| Label Size:                     | 100 x 50            |
| Label Colour:                   | White Label         |
| Label Qty:                      | 2                   |
| <b>Outer Box Dimensions (If</b> | Applicable)         |
| Height (mm):                    |                     |
| Width (mm):                     |                     |
| Depth (mm):                     |                     |
| Gross Weight (kg):              |                     |
| Barcode:                        | 5055275821220       |
| Product Details                 |                     |
| Country of Origin:              | China               |
| Fitting Instruction:            | No                  |
| CE & UKCA:                      | Yes                 |
| FSC Certified Materials:        | Yes                 |
| Colour:                         | Gloss White         |
| Construction Method:            | Cam & Wood Dowel    |
| Construction Type:              | Rigid               |
| Cabinet Finish:                 | MFC Painted Gloss   |
| Fascia Finish:                  | Mdf Painted Gloss   |
| Cabinet Thickness (mm):         | 16                  |
| Fascia Thickness (mm):          | 18                  |
| Drawer Included:                | No                  |
| Drawer Type:                    | Not Applicable      |
| No of Shelves:                  | 0                   |
| Hinge Type:                     | Not Applicable      |
| Hinge Included:                 | No, Not Required    |
| Adjustable Legs:                | Not Applicable      |
| Fixings Included:               | No                  |
| Handle Style:                   | Not Applicable      |
| Waste Shroud:                   | Not Applicable      |
| Handle Included:                | No, Not Required    |