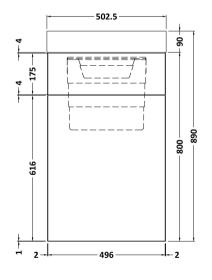

Sales Code: PRC145CB Description: 500X330 2In1 Combi Unit-Inc Basin & Cist

Handle Type:

| Product Dimensions              |                     |
|---------------------------------|---------------------|
| Height (mm):                    | 890                 |
| Width (mm):                     | 503                 |
| Depth (mm):                     | 360                 |
| Nett Weight (kg):               | 30.5                |
| Packaging Dimensions            |                     |
| Height (mm):                    | 785                 |
| Width (mm):                     | 525                 |
| Depth (mm):                     | 370                 |
| Gross Weight (kg):              | 30.5                |
| Packaging Data                  |                     |
| Box Colour:                     | Brown Cardboard Box |
| Box Qty:                        | 1                   |
| Label Size:                     | 100 x 50            |
| Label Colour:                   | White Label         |
| Label Qty:                      | 2                   |
| <b>Outer Box Dimensions (If</b> | Applicable)         |
| Height (mm):                    |                     |
| Width (mm):                     |                     |
| Depth (mm):                     |                     |
| Gross Weight (kg):              |                     |
| Barcode:                        | 5055275821220       |
| Product Details                 |                     |
| Country of Origin:              | China               |
| Fitting Instruction:            | No                  |
| CE & UKCA:                      | Yes                 |
| FSC Certified Materials:        | Yes                 |
| Colour:                         | Gloss White         |
| Construction Method:            | Cam & Wood Dowel    |
| Construction Type:              | Rigid               |
| Cabinet Finish:                 | MFC Painted Gloss   |
| Fascia Finish:                  | Mdf Painted Gloss   |
| Cabinet Thickness (mm):         | 16                  |
| Fascia Thickness (mm):          | 18                  |
| Drawer Included:                | No                  |
| Drawer Type:                    | Not Applicable      |
| No of Shelves:                  | 0                   |
| Hinge Type:                     | Not Applicable      |
| Hinge Included:                 | No, Not Required    |
| Adjustable Legs:                | Not Applicable      |
| Fixings Included:               | No                  |
| Handle Style:                   | Not Applicable      |
| Waste Shroud:                   | Not Applicable      |
| Handle Included:                | No, Not Required    |