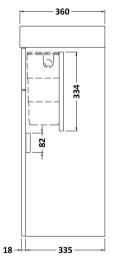

Sales Code: PRC145CB Description: 500X330 2In1 Combi Unit-Inc Basin & Cist

Handle Type:

| Product Dimensions              |                     |
|---------------------------------|---------------------|
| Height (mm):                    | 890                 |
| Width (mm):                     | 503                 |
| Depth (mm):                     | 360                 |
| Nett Weight (kg):               | 30.5                |
| Packaging Dimensions            |                     |
| Height (mm):                    | 785                 |
| Width (mm):                     | 525                 |
| Depth (mm):                     | 370                 |
| Gross Weight (kg):              | 30.5                |
| Packaging Data                  |                     |
| Box Colour:                     | Brown Cardboard Box |
| Box Qty:                        | 1                   |
| Label Size:                     | 100 x 50            |
| Label Colour:                   | White Label         |
| Label Qty:                      | 2                   |
| <b>Outer Box Dimensions (If</b> | Applicable)         |
| Height (mm):                    |                     |
| Width (mm):                     |                     |
| Depth (mm):                     |                     |
| Gross Weight (kg):              |                     |
| Barcode:                        | 5055275821220       |
| Product Details                 |                     |
| Country of Origin:              | China               |
| Fitting Instruction:            | No                  |
| CE & UKCA:                      | Yes                 |
| FSC Certified Materials:        | Yes                 |
| Colour:                         | Gloss White         |
| Construction Method:            | Cam & Wood Dowel    |
| Construction Type:              | Rigid               |
| Cabinet Finish:                 | MFC Painted Gloss   |
| Fascia Finish:                  | Mdf Painted Gloss   |
| Cabinet Thickness (mm):         | 16                  |
| Fascia Thickness (mm):          | 18                  |
| Drawer Included:                | No                  |
| Drawer Type:                    | Not Applicable      |
| No of Shelves:                  | 0                   |
| Hinge Type:                     | Not Applicable      |
| Hinge Included:                 | No, Not Required    |
| Adjustable Legs:                | Not Applicable      |
| Fixings Included:               | No                  |
| Handle Style:                   | Not Applicable      |
| Waste Shroud:                   | Not Applicable      |
| Handle Included:                | No, Not Required    |