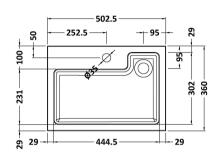

Sales Code: PRC145CB Description: 500X330 2In1 Combi Unit-Inc Basin & Cist

Handle Type:

| Product Dimensions              |                     |
|---------------------------------|---------------------|
| Height (mm):                    | 890                 |
| Width (mm):                     | 503                 |
| Depth (mm):                     | 360                 |
| Nett Weight (kg):               | 30.5                |
| Packaging Dimensions            |                     |
| Height (mm):                    | 785                 |
| Width (mm):                     | 525                 |
| Depth (mm):                     | 370                 |
| Gross Weight (kg):              | 30.5                |
| Packaging Data                  |                     |
| Box Colour:                     | Brown Cardboard Box |
| Box Qty:                        | 1                   |
| Label Size:                     | 100 x 50            |
| Label Colour:                   | White Label         |
| Label Qty:                      | 2                   |
| <b>Outer Box Dimensions (If</b> | Applicable)         |
| Height (mm):                    |                     |
| Width (mm):                     |                     |
| Depth (mm):                     |                     |
| Gross Weight (kg):              |                     |
| Barcode:                        | 5055275821220       |
| Product Details                 |                     |
| Country of Origin:              | China               |
| Fitting Instruction:            | No                  |
| CE & UKCA:                      | Yes                 |
| FSC Certified Materials:        | Yes                 |
| Colour:                         | Gloss White         |
| Construction Method:            | Cam & Wood Dowel    |
| Construction Type:              | Rigid               |
| Cabinet Finish:                 | MFC Painted Gloss   |
| Fascia Finish:                  | Mdf Painted Gloss   |
| Cabinet Thickness (mm):         | 16                  |
| Fascia Thickness (mm):          | 18                  |
| Drawer Included:                | No                  |
| Drawer Type:                    | Not Applicable      |
| No of Shelves:                  | 0                   |
| Hinge Type:                     | Not Applicable      |
| Hinge Included:                 | No, Not Required    |
| Adjustable Legs:                | Not Applicable      |
| Fixings Included:               | No                  |
| Handle Style:                   | Not Applicable      |
| Waste Shroud:                   | Not Applicable      |
| Handle Included:                | No, Not Required    |