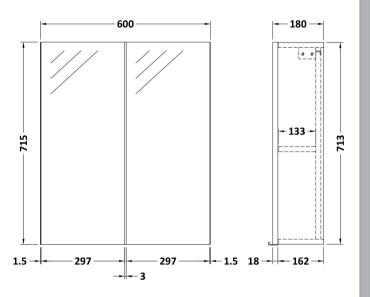

Sales Code: OFF1717 Description: 600 Mirror Unit 50/50

| <b>Product Dimensions</b>   |                              |
|-----------------------------|------------------------------|
| Height (mm):                | 715                          |
| Width (mm):                 | 600                          |
| Depth (mm):                 | 182                          |
| Nett Weight (kg):           | 20.5                         |
| <b>Packaging Dimensions</b> |                              |
| Height (mm):                | 735                          |
| Width (mm):                 | 620                          |
| Depth (mm):                 | 202                          |
| Gross Weight (kg):          | 21                           |
| Packaging Data              |                              |
| Box Colour:                 | Brown Cardboard Box          |
| Box Qty:                    | 1                            |
| Label Size:                 | 100 x 50                     |
| Label Colour:               | White Label                  |
| Label Qty:                  | 2                            |
| Outer Box Dimensions (If A  | Applicable)                  |
| Height (mm):                |                              |
| Width (mm):                 |                              |
| Depth (mm):                 |                              |
| Gross Weight (kg):          |                              |
| Barcode:                    | 5056462657417                |
| <b>Product Details</b>      |                              |
| Country of Origin:          | United Kingdom               |
| Fitting Instruction:        | No                           |
| CE & UKCA:                  | Yes                          |
| FSC Certified Materials:    | Yes                          |
| Colour:                     | Electric Blue                |
| Construction Method:        | Cam & Wood Dowel             |
| Construction Type:          | Rigid                        |
| Cabinet Finish:             | MFC Smooth Matt              |
| Fascia Finish:              | MFC Smooth Matt              |
| Cabinet Thickness (mm):     | 18                           |
| Fascia Thickness (mm):      | 18                           |
| Drawer Included:            | No                           |
| Drawer Type:                | Not Applicable               |
| No of Shelves:              | 1                            |
| Hinge Type:                 | 95 Degree Clip-On Soft Close |
| Hinge Included:             | Yes                          |
| Adjustable Legs:            | No                           |
| Fixings Included:           | Yes                          |
| Handle Style:               | Not Applicable               |
| Waste Shroud:               | No                           |
| Handle Included:            | No                           |
| Handle Type:                | Handless                     |