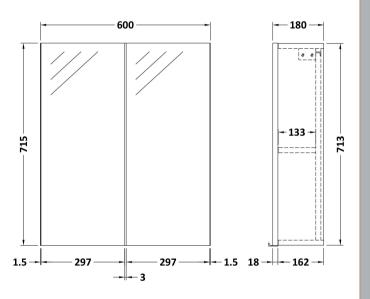

Sales Code: OFF1417 Description: 600 Mirror Cab-50/50 Split (180mm Deep)

| <b>Product Dimensions</b>  |                               |
|----------------------------|-------------------------------|
| Height (mm):               | 715                           |
| Width (mm):                | 600                           |
| Depth (mm):                | 182                           |
| Nett Weight (kg):          | 21                            |
| Packaging Dimensions       |                               |
| Height (mm):               | 202                           |
| Width (mm):                | 625                           |
| Depth (mm):                | 735                           |
| Gross Weight (kg):         | 21                            |
| Packaging Data             |                               |
| Box Colour:                | Brown Cardboard Box - Printed |
| Box Qty:                   | 0                             |
| Label Size:                | 0 x 0                         |
| Label Colour:              | White Label                   |
| Label Oty:                 | 2                             |
| Outer Box Dimensions (If A | Applicable)                   |
| Height (mm):               | -FF                           |
| Width (mm):                |                               |
| Depth (mm):                |                               |
| Gross Weight (kg):         |                               |
| Barcode:                   | 5056462618715                 |
| Product Details            |                               |
| Country of Origin:         | China                         |
| Fitting Instruction:       | No                            |
| CE & UKCA:                 | No                            |
| FSC Certified Materials:   | Yes                           |
| Colour:                    | Satin Anthracite              |
| Construction Method:       | Cam & Wood Dowel              |
| Construction Type:         | Rigid                         |
| Cabinet Finish:            | MFC Painted Matt              |
| Fascia Finish:             | MFC Painted Matt              |
| Cabinet Thickness (mm):    | 16                            |
| Fascia Thickness (mm):     | 18                            |
| Drawer Included:           | No                            |
| Drawer Type:               | Not Applicable                |
| No of Shelves:             | 2                             |
| Hinge Type:                | 95 Degree Soft Close          |
| Hinge Included:            | Yes, Supplied                 |
| Adjustable Legs:           | No, Not Required              |
| Fixings Included:          | Yes                           |
| Handle Style:              | Not Applicable                |
| Waste Shroud:              | No                            |
| Handle Included:           | No                            |
| Handle Type:               | Handless                      |
|                            |                               |