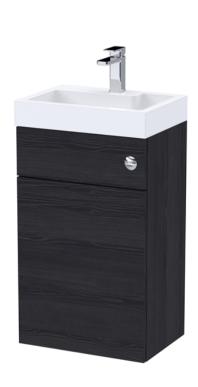

Sales Code: PRC645CB Description: 500X330 2In1 Combi Unit-Inc Basin & Cist

Handle Type:

| Product Dimensions         |                        |
|----------------------------|------------------------|
| Height (mm):               | 890                    |
| Width (mm):                | 503                    |
| Depth (mm):                | 360                    |
| Nett Weight (kg):          | 30.5                   |
| Packaging Dimensions       |                        |
| Height (mm):               | 785                    |
| Width (mm):                | 525                    |
| Depth (mm):                | 370                    |
| Gross Weight (kg):         | 30.5                   |
| Packaging Data             |                        |
| Box Colour:                | Brown Cardboard Box    |
| Box Qty:                   | 1                      |
| Label Size:                | 100 x 50               |
| Label Colour:              | White Label            |
| Label Qty:                 | 2                      |
| Outer Box Dimensions (If A | Applicable)            |
| Height (mm):               |                        |
| Width (mm):                |                        |
| Depth (mm):                |                        |
| Gross Weight (kg):         |                        |
| Barcode:                   | 5056211803836          |
| Product Details            |                        |
| Country of Origin:         | United Kingdom         |
| Fitting Instruction:       | No                     |
| CE & UKCA:                 | Yes                    |
| FSC Certified Materials:   | Yes                    |
| Colour:                    | Black Woodgrain        |
| Construction Method:       | Cam & Wood Dowel       |
| Construction Type:         | Rigid                  |
| Cabinet Finish:            | MFC Textured Woodgrain |
| Fascia Finish:             | MFC Textured Woodgrain |
| Cabinet Thickness (mm):    | 18                     |
| Fascia Thickness (mm):     | 18                     |
| Drawer Included:           | No                     |
| Drawer Type:               | Not Applicable         |
| No of Shelves:             | 0                      |
| Hinge Type:                | Not Applicable         |
| Hinge Included:            | No, Not Required       |
| Adjustable Legs:           | Not Applicable         |
| Fixings Included:          | No                     |
| Handle Style:              | Not Applicable         |
| Waste Shroud:              | Not Applicable         |
| Handle Included:           | No, Not Required       |
| Handla Truna               | Nat Appliants          |