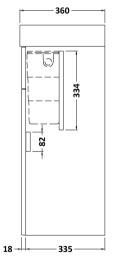

Sales Code: PRC645CB Description: 500X330 2In1 Combi Unit-Inc Basin & Cist

Handle Type:

| Product Dimensions         |                        |
|----------------------------|------------------------|
| Height (mm):               | 890                    |
| Width (mm):                | 503                    |
| Depth (mm):                | 360                    |
| Nett Weight (kg):          | 30.5                   |
| Packaging Dimensions       |                        |
| Height (mm):               | 785                    |
| Width (mm):                | 525                    |
| Depth (mm):                | 370                    |
| Gross Weight (kg):         | 30.5                   |
| Packaging Data             |                        |
| Box Colour:                | Brown Cardboard Box    |
| Box Qty:                   | 1                      |
| Label Size:                | 100 x 50               |
| Label Colour:              | White Label            |
| Label Qty:                 | 2                      |
| Outer Box Dimensions (If A | Applicable)            |
| Height (mm):               |                        |
| Width (mm):                |                        |
| Depth (mm):                |                        |
| Gross Weight (kg):         |                        |
| Barcode:                   | 5056211803836          |
| Product Details            |                        |
| Country of Origin:         | United Kingdom         |
| Fitting Instruction:       | No                     |
| CE & UKCA:                 | Yes                    |
| FSC Certified Materials:   | Yes                    |
| Colour:                    | Black Woodgrain        |
| Construction Method:       | Cam & Wood Dowel       |
| Construction Type:         | Rigid                  |
| Cabinet Finish:            | MFC Textured Woodgrain |
| Fascia Finish:             | MFC Textured Woodgrain |
| Cabinet Thickness (mm):    | 18                     |
| Fascia Thickness (mm):     | 18                     |
| Drawer Included:           | No                     |
| Drawer Type:               | Not Applicable         |
| No of Shelves:             | 0                      |
| Hinge Type:                | Not Applicable         |
| Hinge Included:            | No, Not Required       |
| Adjustable Legs:           | Not Applicable         |
| Fixings Included:          | No                     |
| Handle Style:              | Not Applicable         |
| Waste Shroud:              | Not Applicable         |
| Handle Included:           | No, Not Required       |
| Handla Truna               | Nat Appliants          |