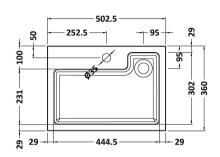

Sales Code: PRC645CB Description: 500X330 2In1 Combi Unit-Inc Basin & Cist

Handle Type:

| Product Dimensions         |                        |
|----------------------------|------------------------|
| Height (mm):               | 890                    |
| Width (mm):                | 503                    |
| Depth (mm):                | 360                    |
| Nett Weight (kg):          | 30.5                   |
| Packaging Dimensions       |                        |
| Height (mm):               | 785                    |
| Width (mm):                | 525                    |
| Depth (mm):                | 370                    |
| Gross Weight (kg):         | 30.5                   |
| Packaging Data             |                        |
| Box Colour:                | Brown Cardboard Box    |
| Box Qty:                   | 1                      |
| Label Size:                | 100 x 50               |
| Label Colour:              | White Label            |
| Label Qty:                 | 2                      |
| Outer Box Dimensions (If A | Applicable)            |
| Height (mm):               |                        |
| Width (mm):                |                        |
| Depth (mm):                |                        |
| Gross Weight (kg):         |                        |
| Barcode:                   | 5056211803836          |
| Product Details            |                        |
| Country of Origin:         | United Kingdom         |
| Fitting Instruction:       | No                     |
| CE & UKCA:                 | Yes                    |
| FSC Certified Materials:   | Yes                    |
| Colour:                    | Black Woodgrain        |
| Construction Method:       | Cam & Wood Dowel       |
| Construction Type:         | Rigid                  |
| Cabinet Finish:            | MFC Textured Woodgrain |
| Fascia Finish:             | MFC Textured Woodgrain |
| Cabinet Thickness (mm):    | 18                     |
| Fascia Thickness (mm):     | 18                     |
| Drawer Included:           | No                     |
| Drawer Type:               | Not Applicable         |
| No of Shelves:             | 0                      |
| Hinge Type:                | Not Applicable         |
| Hinge Included:            | No, Not Required       |
| Adjustable Legs:           | Not Applicable         |
| Fixings Included:          | No                     |
| Handle Style:              | Not Applicable         |
| Waste Shroud:              | Not Applicable         |
| Handle Included:           | No, Not Required       |
| Handla Truna               | Nat Appliants          |