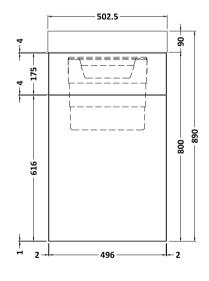

Sales Code: PRC645CB Description: 500X330 2In1 Combi Unit-Inc Basin & Cist

Handle Type:

| Product Dimensions         |                        |
|----------------------------|------------------------|
| Height (mm):               | 890                    |
| Width (mm):                | 503                    |
| Depth (mm):                | 360                    |
| Nett Weight (kg):          | 30.5                   |
| Packaging Dimensions       |                        |
| Height (mm):               | 785                    |
| Width (mm):                | 525                    |
| Depth (mm):                | 370                    |
| Gross Weight (kg):         | 30.5                   |
| Packaging Data             |                        |
| Box Colour:                | Brown Cardboard Box    |
| Box Qty:                   | 1                      |
| Label Size:                | 100 x 50               |
| Label Colour:              | White Label            |
| Label Qty:                 | 2                      |
| Outer Box Dimensions (If A | Applicable)            |
| Height (mm):               |                        |
| Width (mm):                |                        |
| Depth (mm):                |                        |
| Gross Weight (kg):         |                        |
| Barcode:                   | 5056211803836          |
| Product Details            |                        |
| Country of Origin:         | United Kingdom         |
| Fitting Instruction:       | No                     |
| CE & UKCA:                 | Yes                    |
| FSC Certified Materials:   | Yes                    |
| Colour:                    | Black Woodgrain        |
| Construction Method:       | Cam & Wood Dowel       |
| Construction Type:         | Rigid                  |
| Cabinet Finish:            | MFC Textured Woodgrain |
| Fascia Finish:             | MFC Textured Woodgrain |
| Cabinet Thickness (mm):    | 18                     |
| Fascia Thickness (mm):     | 18                     |
| Drawer Included:           | No                     |
| Drawer Type:               | Not Applicable         |
| No of Shelves:             | 0                      |
| Hinge Type:                | Not Applicable         |
| Hinge Included:            | No, Not Required       |
| Adjustable Legs:           | Not Applicable         |
| Fixings Included:          | No                     |
| Handle Style:              | Not Applicable         |
| Waste Shroud:              | Not Applicable         |
| Handle Included:           | No, Not Required       |
| Handla Truna               | Nat Appliants          |