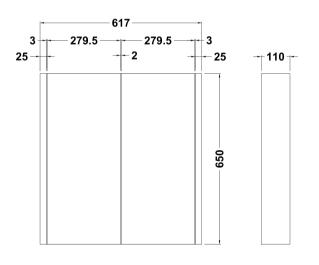

Sales Code: NVM113 Description: 600mm 2 Door Turin Mirror Cabinet

| Height (mm):             | 650                           |
|--------------------------|-------------------------------|
| Width (mm):              | 600                           |
| Depth (mm):              | 110                           |
| Nett Weight (kg):        | 15.46                         |
| Packaging Dimensions     |                               |
| Height (mm):             | 700                           |
| Width (mm):              | 670                           |
| Depth (mm):              | 140                           |
| Gross Weight (kg):       | 15.46                         |
| Packaging Data           |                               |
| Box Colour:              | Brown Cardboard Box - Printed |
| Box Qty:                 | 1                             |
| Label Size:              | 100 x 50                      |
| Label Colour:            | Not Applicable                |
| Label Qty:               | 0                             |
| Outer Box Dimensions (If | Applicable)                   |
| Height (mm):             |                               |
| Width (mm):              |                               |
| Depth (mm):              |                               |
| Gross Weight (kg):       |                               |
| Barcode:                 | 5055146193494                 |
| Product Details          |                               |
| Country of Origin:       | China                         |
| Fitting Instruction:     | No                            |
| CE & UKCA:               | No                            |
| FSC Certified Materials: | Yes                           |
| Colour:                  | Gloss White                   |
| Construction Method:     | Cam & Wood Dowel              |
| Construction Type:       | Rigid                         |
| Cabinet Finish:          | MFC Painted Gloss             |
| Fascia Finish:           | MFC Painted Gloss             |
| Cabinet Thickness (mm):  |                               |
| Fascia Thickness (mm):   | 18                            |
| Drawer Included:         | No                            |
| Drawer Type:             | Not Applicable                |
| No of Shelves:           | 2                             |
| Hinge Type:              | 95 Degree Clip-On Soft Close  |
| Hinge Included:          | Yes                           |
| Adjustable Legs:         | No, Not Required              |
| Fixings Included:        | Yes                           |
| Handle Style:            | Contemporary                  |
| Waste Shroud:            | Not Applicable                |
| Handle Included:         | Yes                           |
| Handle Type:             | Not Applicable, Bar           |