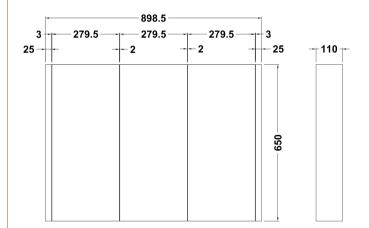

ROXOR

Sales Code: NVM116

**Description:** 900mm 3 Door Turin Mirror Cabinet

| Product Dimensions         |                               |
|----------------------------|-------------------------------|
| Height (mm):               | 650                           |
| Width (mm):                | 900                           |
| Depth (mm):                | 110                           |
| Nett Weight (kg):          | 23.15                         |
| Packaging Dimensions       |                               |
| Height (mm):               | 125                           |
| Width (mm):                | 925                           |
| Depth (mm):                | 685                           |
| Gross Weight (kg):         | 23.15                         |
| Packaging Data             |                               |
| Box Colour:                | Brown Cardboard Box - Printed |
| Box Oty:                   | 1                             |
| Label Size:                | 100 x 50                      |
| Label Colour:              | Not Applicable                |
| Label Qty:                 | 0                             |
| Outer Box Dimensions (If A | Applicable)                   |
| Height (mm):               | 11                            |
| Width (mm):                |                               |
| Depth (mm):                |                               |
| Gross Weight (kg):         |                               |
| Barcode:                   | 5055146193524                 |
| Product Details            |                               |
| Country of Origin:         | China                         |
| Fitting Instruction:       | No                            |
| CE & UKCA:                 | No                            |
| FSC Certified Materials:   | Yes                           |
| Colour:                    | Gloss White                   |
| Construction Method:       | Cam & Wood Dowel              |
| Construction Type:         | Rigid                         |
| Cabinet Finish:            | MFC Painted Gloss             |
| Fascia Finish:             | MFC Painted Gloss             |
| Cabinet Thickness (mm):    |                               |
| Fascia Thickness (mm):     | 18                            |
| Drawer Included:           | No                            |
| Drawer Type:               | Not Applicable                |
| No of Shelves:             | 2                             |
| Hinge Type:                | 95 Degree Clip-On Soft Close  |
| Hinge Included:            | Yes                           |
| Adjustable Legs:           | No, Not Required              |
| Fixings Included:          | Yes                           |
| Handle Style:              | Contemporary                  |
| Waste Shroud:              | Not Applicable                |
| Handle Included:           | Yes                           |
| Handle Type:               | Not Applicable, Bar           |