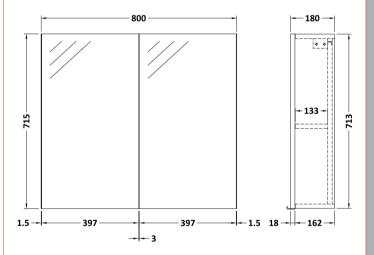

Sales Code: OFF119 Description: 800 Mirror 50/50 H-715 X W-800 X D-180

| Product Dimensions         |                               |
|----------------------------|-------------------------------|
| Height (mm):               | 715                           |
| Width (mm):                | 800                           |
| Depth (mm):                | 180                           |
| Nett Weight (kg):          | 28                            |
| Packaging Dimensions       |                               |
| Height (mm):               | 735                           |
| Width (mm):                | 820                           |
| Depth (mm):                | 202                           |
| Gross Weight (kg):         | 28                            |
| Packaging Data             |                               |
| Box Colour:                | Brown Cardboard Box - Printed |
| Box Qty:                   | 1                             |
| Label Size:                | 50 x 100                      |
| Label Colour:              | Not Applicable                |
| Label Qty:                 | 0                             |
| Outer Box Dimensions (If A | applicable)                   |
| Height (mm):               | 11                            |
| Width (mm):                |                               |
| Depth (mm):                |                               |
| Gross Weight (kg):         |                               |
| Barcode:                   | 5055275893708                 |
| Product Details            |                               |
| Country of Origin:         | China                         |
| Fitting Instruction:       | No                            |
| CE & UKCA:                 | No                            |
| FSC Certified Materials:   | Yes                           |
| Colour:                    | Gloss White                   |
| Construction Method:       | Cam & Wood Dowel              |
| Construction Type:         | Rigid                         |
| Cabinet Finish:            | MFC Painted Gloss             |
| Fascia Finish:             | MFC Painted Gloss             |
| Cabinet Thickness (mm):    | 16                            |
| Fascia Thickness (mm):     | 18                            |
| Drawer Included:           | No                            |
| Drawer Type:               | Not Applicable                |
| No of Shelves:             | 1                             |
| Hinge Type:                | 95 Degree Soft Close          |
| Hinge Included:            | Yes                           |
| Adjustable Legs:           | No, Not Required              |
| Fixings Included:          | Yes                           |
| Handle Style:              | Not Applicable                |
| Waste Shroud:              | Not Applicable                |
| Handle Included:           | No                            |
|                            |                               |