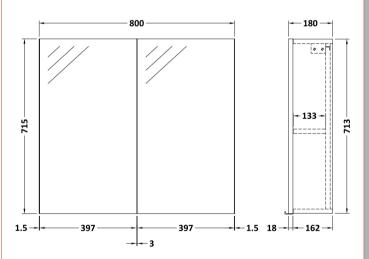

Sales Code: OFF519 Description: 800 Mirror 50/50 H-715 X W-800 X D-180

| <b>Product Dimensions</b>  |                              |
|----------------------------|------------------------------|
| Height (mm):               | 715                          |
| Width (mm):                | 800                          |
| Depth (mm):                | 180                          |
| Nett Weight (kg):          | 28                           |
| Packaging Dimensions       |                              |
| Height (mm):               | 735                          |
| Width (mm):                | 820                          |
| Depth (mm):                | 202                          |
| Gross Weight (kg):         | 28                           |
| Packaging Data             |                              |
| Box Colour:                | Brown Cardboard Box          |
| Box Qty:                   | 1                            |
| Label Size:                | 50 x 100                     |
| Label Colour:              | White Label                  |
| Label Qty:                 | 2                            |
| Outer Box Dimensions (If A | Applicable)                  |
| Height (mm):               |                              |
| Width (mm):                |                              |
| Depth (mm):                |                              |
| Gross Weight (kg):         |                              |
| Barcode:                   | 5055275893722                |
| <b>Product Details</b>     |                              |
| Country of Origin:         | United Kingdom               |
| Fitting Instruction:       | No                           |
| CE & UKCA:                 | No                           |
| FSC Certified Materials:   | Yes                          |
| Colour:                    | Anthracite Woodgrain         |
| Construction Method:       | Cam & Wood Dowel             |
| Construction Type:         | Rigid                        |
| Cabinet Finish:            | MFC Textured Woodgrain       |
| Fascia Finish:             | MFC Textured Woodgrain       |
| Cabinet Thickness (mm):    | 18                           |
| Fascia Thickness (mm):     | 18                           |
| Drawer Included:           | No                           |
| Drawer Type:               | Not Applicable               |
| No of Shelves:             | 1                            |
| Hinge Type:                | 95 Degree Clip-On Soft Close |
| Hinge Included:            | Yes                          |
| Adjustable Legs:           | No, Not Required             |
| Fixings Included:          | Yes                          |
| Handle Style:              | Not Applicable               |
| Waste Shroud:              | Not Applicable               |
| Handle Included:           | No                           |
| Handle Type:               | Not Applicable               |