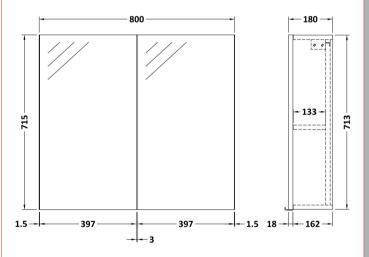

Sales Code: OFF619 Description: 800 Mirror 50/50 H-715 X W-800 X D-180

| <b>Product Dimensions</b>   |                              |
|-----------------------------|------------------------------|
| Height (mm):                | 715                          |
| Width (mm):                 | 800                          |
| Depth (mm):                 | 180                          |
| Nett Weight (kg):           | 28                           |
| <b>Packaging Dimensions</b> |                              |
| Height (mm):                | 735                          |
| Width (mm):                 | 820                          |
| Depth (mm):                 | 202                          |
| Gross Weight (kg):          | 28                           |
| Packaging Data              |                              |
| Box Colour:                 | Brown Cardboard Box          |
| Box Qty:                    | 1                            |
| Label Size:                 | 50 x 100                     |
| Label Colour:               | White Label                  |
| Label Qty:                  | 2                            |
| Outer Box Dimensions (If A  | Applicable)                  |
| Height (mm):                | FF ············              |
| Width (mm):                 |                              |
| Depth (mm):                 |                              |
| Gross Weight (kg):          |                              |
| Barcode:                    | 5055275893739                |
| <b>Product Details</b>      |                              |
| Country of Origin:          | United Kingdom               |
| Fitting Instruction:        | No                           |
| CE & UKCA:                  | No                           |
| FSC Certified Materials:    | Yes                          |
| Colour:                     | Black Woodgrain              |
| Construction Method:        | Cam & Wood Dowel             |
| Construction Type:          | Rigid                        |
| Cabinet Finish:             | MFC Textured Woodgrain       |
| Fascia Finish:              | MFC Textured Woodgrain       |
| Cabinet Thickness (mm):     | 18                           |
| Fascia Thickness (mm):      | 18                           |
| Drawer Included:            | No                           |
| Drawer Type:                | Not Applicable               |
| No of Shelves:              | 1                            |
| Hinge Type:                 | 95 Degree Clip-On Soft Close |
| Hinge Included:             | Yes                          |
| Adjustable Legs:            | No, Not Required             |
| Fixings Included:           | Yes                          |
| Handle Style:               | Not Applicable               |
| Waste Shroud:               | Not Applicable               |
| Handle Included:            | No                           |