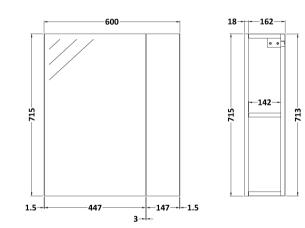

ROXOR

Sales Code: MOC324

**Description:** 600 Mirror Unit 75/25

| Product Dimensions         |                              |
|----------------------------|------------------------------|
| Height (mm):               | 715                          |
| Width (mm):                | 600                          |
| Depth (mm):                | 182                          |
| Nett Weight (kg):          | 20                           |
| Packaging Dimensions       |                              |
| Height (mm):               | 735                          |
| Width (mm):                | 620                          |
| Depth (mm):                | 202                          |
| Gross Weight (kg):         | 20                           |
| Packaging Data             |                              |
| Box Colour:                | Brown Cardboard Box          |
| Box Qty:                   | 1                            |
| Label Size:                | 100 x 50                     |
| Label Colour:              | White Label                  |
| Label Oty:                 | 2                            |
| Outer Box Dimensions (If A | Applicable)                  |
| Height (mm):               | -F.F                         |
| Width (mm):                |                              |
| Depth (mm):                |                              |
| Gross Weight (kg):         |                              |
| Barcode:                   | 5055275870051                |
| Product Details            |                              |
| Country of Origin:         | China                        |
| Fitting Instruction:       | No                           |
| CE & UKCA:                 | Yes                          |
| FSC Certified Materials:   | Yes                          |
| Colour:                    | Gloss Grey                   |
| Construction Method:       | Cam & Wood Dowel             |
| Construction Type:         | Rigid                        |
| Cabinet Finish:            | MFC Painted Gloss            |
| Fascia Finish:             | MFC Painted Gloss            |
| Cabinet Thickness (mm):    | 16                           |
| Fascia Thickness (mm):     | 18                           |
| Drawer Included:           | No                           |
| Drawer Type:               | Not Applicable               |
| No of Shelves:             | 1                            |
| Hinge Type:                | 95 Degree Clip-On Soft Close |
| Hinge Included:            | Yes                          |
| Adjustable Legs:           | No                           |
| Fixings Included:          | Yes                          |
| Handle Style:              | Not Applicable               |
| Waste Shroud:              | No                           |
| Handle Included:           | No                           |
| Handle Type:               | Handless                     |