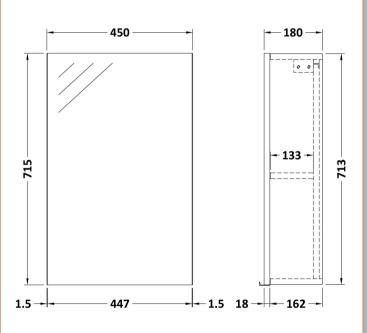

Sales Code: OFF516 Description: 450 Single Mirror Cabinet (180mm Deep)

| <b>Product Dimensions</b>            |                              |
|--------------------------------------|------------------------------|
| Height (mm):                         | 715                          |
| Width (mm):                          | 450                          |
| Depth (mm):                          | 182                          |
| Nett Weight (kg):                    | 15                           |
| Packaging Dimensions                 |                              |
| Height (mm):                         | 202                          |
| Width (mm):                          | 475                          |
| Depth (mm):                          | 735                          |
| Gross Weight (kg):                   | 15                           |
| Packaging Data                       |                              |
| Box Colour:                          | Brown Cardboard Box          |
| Box Qty:                             | 1                            |
| Label Size:                          | 100 x 50                     |
| Label Colour:                        | White Label                  |
| Label Qty:                           | 2                            |
| <b>Outer Box Dimensions (If Appl</b> | icable)                      |
| Height (mm):                         |                              |
| Width (mm):                          |                              |
| Depth (mm):                          |                              |
| Gross Weight (kg):                   |                              |
| Barcode:                             | 5056211850687                |
| <b>Product Details</b>               |                              |
| Country of Origin:                   | United Kingdom               |
| Fitting Instruction:                 | No                           |
| CE & UKCA:                           | Yes                          |
| FSC Certified Materials:             | Yes                          |
| Colour:                              | Anthracite Woodgrain         |
| Construction Method:                 | Cam & Wood Dowel             |
| Construction Type:                   | Rigid                        |
| Cabinet Finish:                      | MFC Textured Woodgrain       |
| Fascia Finish:                       | MFC Textured Woodgrain       |
| Cabinet Thickness (mm):              | 18                           |
| Fascia Thickness (mm):               | 18                           |
| Drawer Included:                     | No                           |
| Drawer Type:                         | Not Applicable               |
| No of Shelves:                       | 1                            |
| Hinge Type:                          | 95 Degree Clip-On Soft Close |
| Hinge Included:                      | Yes                          |
| Adjustable Legs:                     | No                           |
| Fixings Included:                    | Yes                          |
| Handle Style:                        | Not Applicable               |
| Waste Shroud:                        | No                           |
| Handle Included:                     | No                           |
| Handle Type:                         | Handless                     |