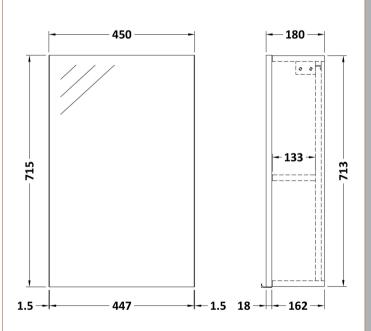

Sales Code: OFF116 Description: 450 Single Mirror Cabinet (180mm Deep)

| Product Dimensions         |                              |
|----------------------------|------------------------------|
| Height (mm):               | 715                          |
| Width (mm):                | 450                          |
| Depth (mm):                | 182                          |
| Nett Weight (kg):          | 15                           |
| Packaging Dimensions       |                              |
| Height (mm):               | 735                          |
| Width (mm):                | 475                          |
| Depth (mm):                | 202                          |
| Gross Weight (kg):         | 15                           |
| Packaging Data             |                              |
| Box Colour:                | Brown Cardboard Box          |
| Box Qty:                   | 1                            |
| Label Size:                | 100 x 50                     |
| Label Colour:              | Not Applicable               |
| Label Qty:                 | 0                            |
| Outer Box Dimensions (If A | Applicable)                  |
| Height (mm):               | **                           |
| Width (mm):                |                              |
| Depth (mm):                |                              |
| Gross Weight (kg):         |                              |
| Barcode:                   | 5056211850663                |
| Product Details            |                              |
| Country of Origin:         | China                        |
| Fitting Instruction:       | No                           |
| CE & UKCA:                 | No                           |
| FSC Certified Materials:   | Yes                          |
| Colour:                    | Gloss White                  |
| Construction Method:       | Cam & Wood Dowel             |
| Construction Type:         | Rigid                        |
| Cabinet Finish:            | MFC Painted Gloss            |
| Fascia Finish:             | Mdf Painted Gloss            |
| Cabinet Thickness (mm):    | 16                           |
| Fascia Thickness (mm):     | 18                           |
| Drawer Included:           | No                           |
| Drawer Type:               | Not Applicable               |
| No of Shelves:             | 1                            |
| Hinge Type:                | 95 Degree Clip-On Soft Close |
| Hinge Included:            | Yes                          |
| Adjustable Legs:           | No                           |
| Fixings Included:          | Yes                          |
| Handle Style:              | Not Applicable               |
| Waste Shroud:              | No                           |
|                            |                              |
| Handle Included:           | No                           |