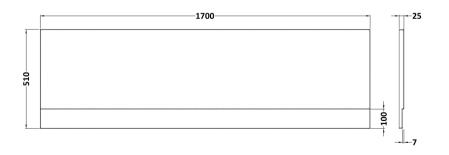

## ROXOR

| <b>Product Dimensions</b>      |                          |
|--------------------------------|--------------------------|
| Length (mm):                   | 1700                     |
| Width (mm):                    | 510                      |
| Depth (mm):                    | 25                       |
| Nett Weight (kg):              | 2.1                      |
| <b>Packaging Dimensions</b>    |                          |
| Length (mm):                   | 1700                     |
| Width (mm):                    | 35                       |
| Depth (mm):                    | 510                      |
| Gross Weight (kg):             | 2.1                      |
| Packaging Data                 |                          |
| Box Colour:                    | Polybagged With End Caps |
| Box Qty:                       | 1                        |
| Label Size:                    | 100 x 50                 |
| Label Colour:                  | White Label              |
| Label Qty:                     | 1                        |
| <b>Outer Box Dimensions (I</b> | f Applicable)            |
| Length (mm):                   |                          |
| Width (mm):                    |                          |
| Height (mm):                   |                          |
| Gross Weight (kg):             |                          |
| Barcode:                       | 5055369060832            |
| <b>Product Details</b>         |                          |
| Country of Origin:             | United Kingdom           |
| Fitting Instruction:           | No                       |
| Certification:                 | FSC: N/A CE & UKCA: N/A  |
| Material Colour Reference:     | European White           |
| Product Material:              | Acrylic                  |
| Material Thickness:            | 2mm                      |
| Volume (Ltr):                  | N/A                      |
| Displaced Capacity:            | N/A                      |
| Leg Set Included:              | Not Applicable           |
| Waste Included:                | Not Applicable           |
| Drilled/Undrilled:             | Not Applicable           |
| Includes Grips:                | Not Applicable           |
| Embossed:                      | No                       |
| No of Tapholes:                | Not Applicable           |
| Anti-Slip:                     | Not Applicable           |