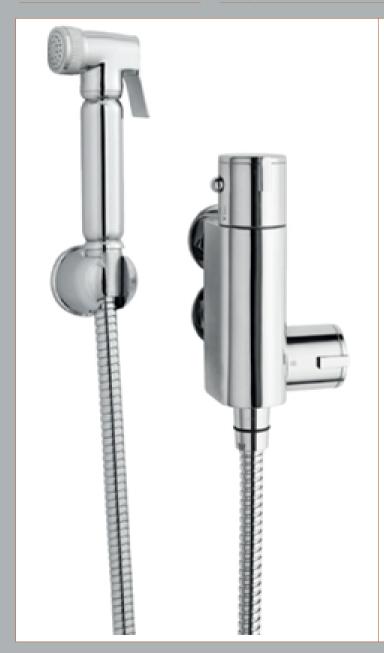

Sales Code: BW002 Description: Douch Spray Kit And Thermo Valve

| Length (mm):                   |                                       |
|--------------------------------|---------------------------------------|
| Width (mm):                    | 25                                    |
| Height (mm):                   | 25                                    |
| Depth (mm):                    | 130                                   |
| Nett Weight (kg):              | 1.68                                  |
| Packaging Dimensions           |                                       |
| Length (mm):                   | 250                                   |
| Width (mm):                    | 155                                   |
| Height (mm):                   | 250                                   |
| Gross Weight (kg):             | 1.68                                  |
| Packaging Data                 | 1.00                                  |
| Box Colour:                    | White Cardboard Box                   |
|                                |                                       |
| Box Qty:<br>Label Size:        | 1<br>100 x 50                         |
| Label Size: Label Colour:      |                                       |
|                                | White Label                           |
| Label Qty:                     | <del></del>                           |
| Outer Box Dimensions (If       | Аррисавіе)                            |
| Length (mm):                   |                                       |
| Width (mm):                    |                                       |
| Height (mm):                   |                                       |
| Depth (mm):                    |                                       |
| Gross Weight (kg):             | 2                                     |
| Barcode:                       | 5055369049295                         |
| Product Details                |                                       |
| Country of Origin:             | United Kingdom                        |
| Fitting Instruction:           | No                                    |
| Product Material:              | Brass/ABS                             |
| Mount Type:                    | Surface, Wall                         |
| Outlet Elbow Supplied:         | Yes                                   |
| Easy Clean:                    | Not Applicable                        |
| Head Included:                 | No                                    |
| Handset Included:              | Yes                                   |
| Body Jets Included:            | No                                    |
| No of Body Jets:               | Not Applicable                        |
| Operating Pressure (bar):      | 0.1                                   |
| Valve/Cartridge Type:          | Rise & Fall Valve, 1/4 Turn Cerami    |
| Flow Rates (L/min): 0.1 bar: 0 | 0.5 bar: 0 1 bar: 0 2 bar: 0 3 bar: 0 |
| TMV2 Approved: No              | Approval No: N/A                      |
| TMV3 Approved: No              | Approval No: N/A                      |
| WRAS Approved: No              | Approval No: N/A                      |
| Head Function:                 | Not Applicable                        |
| Handset Function:              | Single Setting                        |
| Body Jet Info:                 | Not Applicable                        |
| Pipe Size:                     | 15 mm (1/2" Bsp)                      |
| Pipe Centres:                  | N/A                                   |
| Colour/Finish:                 | Chrome                                |
| Hose Included:                 | Not Applicable                        |
|                                | N/A                                   |