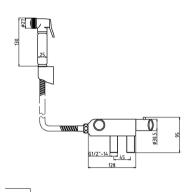

Sales Code: BW002 Description: Douch Spray Kit And Thermo Valve

| Length (mm):                   |                                       |
|--------------------------------|---------------------------------------|
| Width (mm):                    | 25                                    |
| Height (mm):                   | 25                                    |
| Depth (mm):                    | 130                                   |
| Nett Weight (kg):              | 1.68                                  |
| Packaging Dimensions           |                                       |
| Length (mm):                   | 250                                   |
| Width (mm):                    | 155                                   |
| Height (mm):                   | 250                                   |
| Gross Weight (kg):             | 1.68                                  |
| Packaging Data                 | 1.00                                  |
| Box Colour:                    | White Cardboard Box                   |
|                                |                                       |
| Box Qty:<br>Label Size:        | 1<br>100 x 50                         |
| Label Size: Label Colour:      |                                       |
|                                | White Label                           |
| Label Qty:                     | <del></del>                           |
| Outer Box Dimensions (If       | Аррисавіе)                            |
| Length (mm):                   |                                       |
| Width (mm):                    |                                       |
| Height (mm):                   |                                       |
| Depth (mm):                    |                                       |
| Gross Weight (kg):             | 2                                     |
| Barcode:                       | 5055369049295                         |
| Product Details                |                                       |
| Country of Origin:             | United Kingdom                        |
| Fitting Instruction:           | No                                    |
| Product Material:              | Brass/ABS                             |
| Mount Type:                    | Surface, Wall                         |
| Outlet Elbow Supplied:         | Yes                                   |
| Easy Clean:                    | Not Applicable                        |
| Head Included:                 | No                                    |
| Handset Included:              | Yes                                   |
| Body Jets Included:            | No                                    |
| No of Body Jets:               | Not Applicable                        |
| Operating Pressure (bar):      | 0.1                                   |
| Valve/Cartridge Type:          | Rise & Fall Valve, 1/4 Turn Cerami    |
| Flow Rates (L/min): 0.1 bar: 0 | 0.5 bar: 0 1 bar: 0 2 bar: 0 3 bar: 0 |
| TMV2 Approved: No              | Approval No: N/A                      |
| TMV3 Approved: No              | Approval No: N/A                      |
| WRAS Approved: No              | Approval No: N/A                      |
| Head Function:                 | Not Applicable                        |
| Handset Function:              | Single Setting                        |
| Body Jet Info:                 | Not Applicable                        |
| Pipe Size:                     | 15 mm (1/2" Bsp)                      |
| Pipe Centres:                  | N/A                                   |
| Colour/Finish:                 | Chrome                                |
| Hose Included:                 | Not Applicable                        |
|                                | N/A                                   |