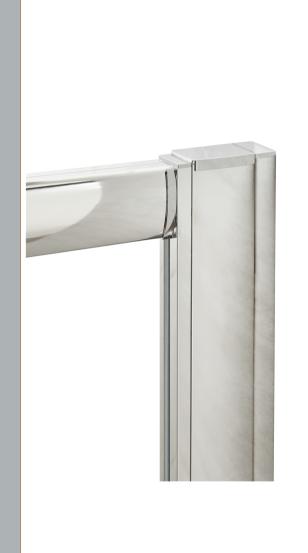

**Description:** Universal Profile Extension Kit Sales Code: PEK185

1850mm LENGTH

| <b>Product Dimensions</b> |                               |
|---------------------------|-------------------------------|
| Height (mm):              | 1850                          |
| Width (mm):               | 20                            |
| Depth (mm):               | 49                            |
| Nett Weight (kg):         | 2.3                           |
| Packaging Dimensions      |                               |
| Height (mm):              | 60                            |
| Width (mm):               | 60                            |
| Length (mm):              | 1910                          |
| Gross Weight (kg):        | 2.3                           |
| Packaging Data            |                               |
| Box Colour:               | Brown Cardboard Box - Printed |
| Box Qty:                  | 1                             |
| Label Size:               | 100 x 50                      |
| Label Colour:             | White Label                   |
| Label Qty:                | 1                             |
| Outer Box Dimensions (I   | f Applicable)                 |
| Height (mm):              | 11 /                          |
| Width (mm):               |                               |
| Depth (mm):               |                               |
| Length (mm):              |                               |
| Gross Weight (kg):        |                               |
| Barcode:                  | 5055275832868                 |
| Product Details           |                               |
| Country of Origin:        | China                         |
| Fitting Instruction:      | No                            |
| CE & UKCA:                | N/A                           |
| Profile Material:         | Aluminium                     |
| Profile Finish:           | Polished Chrome               |
| Adjustments (mm):         | N/A                           |
| Entry Width (mm):         | N/A                           |
| Swing In Dim (mm):        | N/A                           |
| Swing Out Dim (mm):       | N/A                           |
| Radius (mm):              | Not Applicable                |
| Glass Thickness (mm):     |                               |
| Easy Fit:                 | No                            |
| Easy Clean:               | No                            |
| Handle Style:             | Not Applicable                |
| Handle Material:          | Not Applicable                |
| Enclosure Design:         | Not Applicable                |
| Wheel Type:               | Not Applicable                |
| Support Bar Included:     | Support Bar Not Included      |
| Extras:                   | None                          |
|                           |                               |