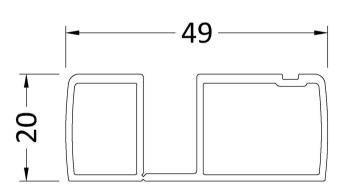

**Description:** Universal Profile Extension Kit Sales Code: PEK185

1850mm LENGTH

| <b>Product Dimensions</b> |                               |
|---------------------------|-------------------------------|
| Height (mm):              | 1850                          |
| Width (mm):               | 20                            |
| Depth (mm):               | 49                            |
| Nett Weight (kg):         | 2.3                           |
| Packaging Dimensions      |                               |
| Height (mm):              | 60                            |
| Width (mm):               | 60                            |
| Length (mm):              | 1910                          |
| Gross Weight (kg):        | 2.3                           |
| Packaging Data            |                               |
| Box Colour:               | Brown Cardboard Box - Printed |
| Box Qty:                  | 1                             |
| Label Size:               | 100 x 50                      |
| Label Colour:             | White Label                   |
| Label Qty:                | 1                             |
| Outer Box Dimensions (I   | f Applicable)                 |
| Height (mm):              | 11 /                          |
| Width (mm):               |                               |
| Depth (mm):               |                               |
| Length (mm):              |                               |
| Gross Weight (kg):        |                               |
| Barcode:                  | 5055275832868                 |
| Product Details           |                               |
| Country of Origin:        | China                         |
| Fitting Instruction:      | No                            |
| CE & UKCA:                | N/A                           |
| Profile Material:         | Aluminium                     |
| Profile Finish:           | Polished Chrome               |
| Adjustments (mm):         | N/A                           |
| Entry Width (mm):         | N/A                           |
| Swing In Dim (mm):        | N/A                           |
| Swing Out Dim (mm):       | N/A                           |
| Radius (mm):              | Not Applicable                |
| Glass Thickness (mm):     |                               |
| Easy Fit:                 | No                            |
| Easy Clean:               | No                            |
| Handle Style:             | Not Applicable                |
| Handle Material:          | Not Applicable                |
| Enclosure Design:         | Not Applicable                |
| Wheel Type:               | Not Applicable                |
| Support Bar Included:     | Support Bar Not Included      |
| Extras:                   | None                          |
|                           |                               |