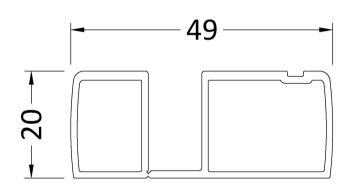

## ENCLOSURES

Sales Code: PEK185BP

**Description:** 1850mm Profile Extension Kit Black

1850mm LENGTH

| Product Dimensions         |                               |
|----------------------------|-------------------------------|
| Height (mm):               | 1850                          |
| Width (mm):                | 20                            |
| Depth (mm):                | 49                            |
| Nett Weight (kg):          | 2.3                           |
| Packaging Dimensions       |                               |
| Height (mm):               | 60                            |
| Width (mm):                | 60                            |
| Length (mm):               | 1910                          |
| Gross Weight (kg):         | 2.3                           |
| Packaging Data             |                               |
| Box Colour:                | Brown Cardboard Box - Printed |
| Box Qty:                   | 1                             |
| Label Size:                | 100 x 50                      |
| Label Colour:              | White Label                   |
| Label Qty:                 | 1                             |
| Outer Box Dimensions (If A | Applicable)                   |
| Height (mm):               | 11 /                          |
| Width (mm):                |                               |
| Depth (mm):                |                               |
| Length (mm):               |                               |
| Gross Weight (kg):         |                               |
| Barcode:                   | 5056211897583                 |
| Product Details            |                               |
| Country of Origin:         | China                         |
| Fitting Instruction:       | No                            |
| CE & UKCA:                 | N/A                           |
| Profile Material:          | Aluminium                     |
| Profile Finish:            | Matt Black                    |
| Adjustments (mm):          | N/A                           |
| Entry Width (mm):          | N/A                           |
| Swing In Dim (mm):         | N/A                           |
| Swing Out Dim (mm):        | N/A                           |
| Radius (mm):               | Not Applicable                |
| Glass Thickness (mm):      |                               |
| Easy Fit:                  | No                            |
| Easy Clean:                | No                            |
| Handle Style:              | Not Applicable                |
| Handle Material:           | Not Applicable                |
| Enclosure Design:          | Not Applicable                |
| Wheel Type:                | Not Applicable                |
| Support Bar Included:      | Support Bar Not Included      |
| Extras:                    | None                          |