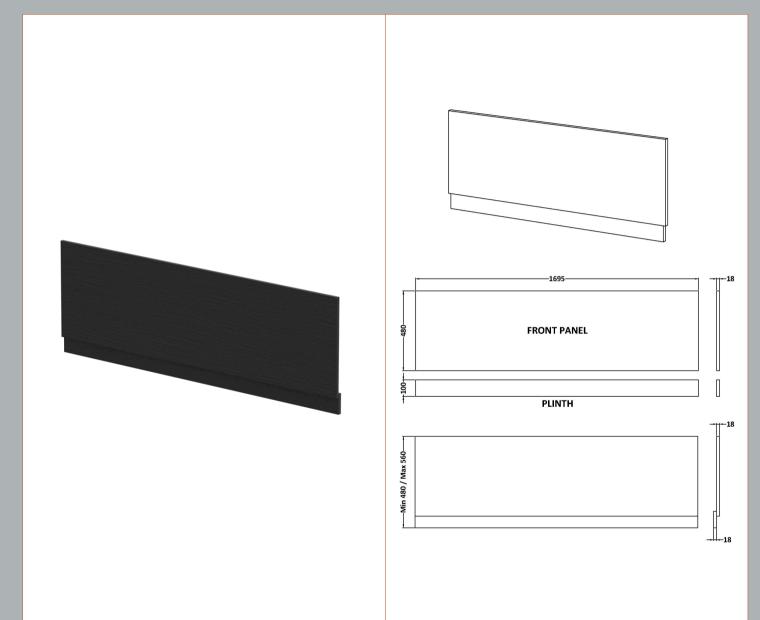

## ROXOR

Sales Code: MPD605N Description: 1700mm Bath Front Panel

| <b>Product Dimensions</b>            |                                                |
|--------------------------------------|------------------------------------------------|
| Height (mm):                         | 560                                            |
| Width (mm):                          | 1695                                           |
| Depth (mm):                          | 36                                             |
| Nett Weight (kg):                    | 12.2                                           |
| Packaging Dimensions                 |                                                |
| Height (mm):                         | 30                                             |
| Width (mm):                          | 590                                            |
| Depth (mm):                          | 1710                                           |
| Gross Weight (kg):                   | 12.7                                           |
| Packaging Data                       |                                                |
| Box Colour:                          | Brown Cardboard Box                            |
| Box Qty:                             | 1                                              |
| Label Size:                          | 100 x 50                                       |
| Label Colour:                        | White Label                                    |
| Label Qty:                           | 1                                              |
| Outer Box Dimensions (If Applicable) |                                                |
| Height (mm):                         |                                                |
| Width (mm):                          |                                                |
| Depth (mm):                          |                                                |
| Gross Weight (kg):                   |                                                |
| Barcode:                             | 5056462660448                                  |
| <b>Product Details</b>               |                                                |
| Country of Origin:                   | United Kingdom                                 |
| Fitting Instruction:                 | No                                             |
| CE & UKCA:                           | N/A                                            |
| FSC Certified Materials:             | Yes                                            |
| Colour:                              | Black Woodgrain                                |
| Construction Method:                 | Screws Only                                    |
| Construction Type:                   | Flat-Pack                                      |
| Cabinet Finish:                      | Not Applicable                                 |
| Fascia Finish:                       | MFC Textured Woodgrain                         |
| Cabinet Thickness (mm):              |                                                |
| Fascia Thickness (mm):               | 18                                             |
| Drawer Included:                     | Not Applicable                                 |
| Drawer Type:                         | Not Applicable                                 |
| No of Shelves:                       | Not Applicable                                 |
| Hinge Type:                          | Not Applicable                                 |
| Hinge Included:                      | Not Applicable                                 |
| Adjustable Legs:                     | Not Applicable                                 |
| Fixings Included:                    | Yes                                            |
| Handle Style:                        | Not Applicable                                 |
| Waste Shroud:                        | Net Applicable                                 |
|                                      | Not Applicable                                 |
| Handle Included:<br>Handle Type:     | Not Applicable  Not Applicable  Not Applicable |