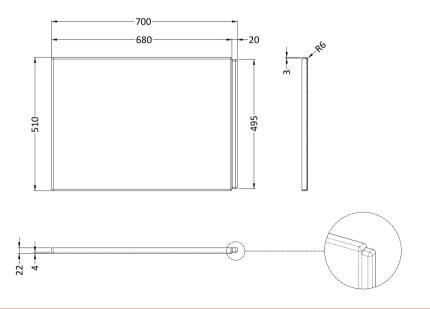

| Product Dimensions         |                          |
|----------------------------|--------------------------|
| Length (mm):               | 700                      |
| Width (mm):                | 510                      |
| Depth (mm):                | 26                       |
| Nett Weight (kg):          | 1                        |
| Packaging Dimensions       |                          |
| Length (mm):               | 700                      |
| Width (mm):                | 510                      |
| Depth (mm):                | 30                       |
| Gross Weight (kg):         | 1                        |
| Packaging Data             |                          |
| Box Colour:                | Polybagged With End Caps |
| Box Qty:                   | 1                        |
| Label Size:                | 100 x 50                 |
| Label Colour:              | White Label              |
| Label Qty:                 | 1                        |
| Outer Box Dimensions (I    | f Applicable)            |
| Length (mm):               |                          |
| Width (mm):                |                          |
| Height (mm):               |                          |
| Gross Weight (kg):         |                          |
| Barcode:                   | 5055275824603            |
| <b>Product Details</b>     |                          |
| Country of Origin:         | Turkey                   |
| Fitting Instruction:       | No                       |
| Certification:             | FSC: CE & UKCA:          |
| Material Colour Reference: | European White           |
| Product Material:          | Acrylic                  |
| Material Thickness:        | 2mm                      |
| Volume (Ltr):              | N/A                      |
| Displaced Capacity:        | N/A                      |
| Leg Set Included:          | Not Applicable           |
| Waste Included:            | Not Applicable           |
| Drilled/Undrilled:         | Not Applicable           |
| Includes Grips:            | Not Applicable           |
| Embossed:                  | Not Applicable           |
| No of Tapholes:            | None                     |
| Anti-Slip:                 | Not Applicable           |