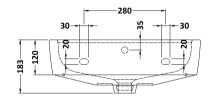

## TECHNICAL DATA SHEET

ROXOR

Sales Code: NCH105

**Description:** Esq Square 520mm Basin 1T/H

| nsions                                                   |
|----------------------------------------------------------|
| 183                                                      |
| 520                                                      |
| 420                                                      |
| 15.8                                                     |
| nensions                                                 |
| 205                                                      |
| 530                                                      |
| 440                                                      |
| ): 16                                                    |
| a                                                        |
| Brown Cardboard Box - Printed                            |
| 1                                                        |
| 100 x 50                                                 |
| Not Applicable                                           |
| 0                                                        |
| nensions (If Applicable)                                 |
|                                                          |
|                                                          |
|                                                          |
| ):                                                       |
| 5060272826093                                            |
| s                                                        |
| 1: China                                                 |
| 1: No                                                    |
| & UKCA: Yes WRAS: N/A WRAS No: N/A                       |
| Vitreous China                                           |
| No                                                       |
| Trap Style: Not Applicable Includes Seat: Not Applicable |
| Seat Type: Not Applicable Material: Not Applicable       |
| Function: Not Applicable Hinge Type: Not Applicable      |
| Hinge Material: Not Applicable                           |
|                                                          |
| Operating Type: Not Applicable Fittings: Not Applicable  |
| Lever Type: Not Applicable                               |
|                                                          |
| Tap Hole: One Taphole Chain Stay Hole: No                |
| Template: Not Required Waste Type Req: Slotted           |
| Overflow Inc: Yes Overflow Cover: No                     |
|                                                          |