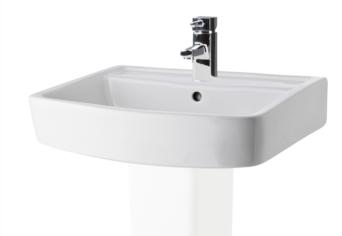

## TECHNICAL DATA SHEET

ROXOR

Sales Code: NCH105

**Description:** Esq Square 520mm Basin 1T/H

| nsions                                                   |
|----------------------------------------------------------|
| 183                                                      |
| 520                                                      |
| 420                                                      |
| 15.8                                                     |
| nensions                                                 |
| 205                                                      |
| 530                                                      |
| 440                                                      |
| ): 16                                                    |
| a                                                        |
| Brown Cardboard Box - Printed                            |
| 1                                                        |
| 100 x 50                                                 |
| Not Applicable                                           |
| 0                                                        |
| nensions (If Applicable)                                 |
|                                                          |
|                                                          |
|                                                          |
| ):                                                       |
| 5060272826093                                            |
| s                                                        |
| 1: China                                                 |
| 1: No                                                    |
| & UKCA: Yes WRAS: N/A WRAS No: N/A                       |
| Vitreous China                                           |
| No                                                       |
| Trap Style: Not Applicable Includes Seat: Not Applicable |
| Seat Type: Not Applicable Material: Not Applicable       |
| Function: Not Applicable Hinge Type: Not Applicable      |
| Hinge Material: Not Applicable                           |
|                                                          |
| Operating Type: Not Applicable Fittings: Not Applicable  |
| Lever Type: Not Applicable                               |
|                                                          |
| Tap Hole: One Taphole Chain Stay Hole: No                |
| Template: Not Required Waste Type Req: Slotted           |
| Overflow Inc: Yes Overflow Cover: No                     |
|                                                          |