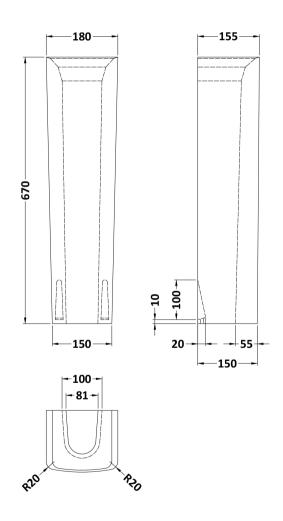

## TECHNICAL DATA SHEET

ROXOR

Sales Code: NCH103

**Description:** Esq Square Pedestal

| Product Dime         |                                                             |
|----------------------|-------------------------------------------------------------|
| Height (mm):         | 670                                                         |
| Width (mm):          | 180                                                         |
| Depth (mm):          | 155                                                         |
| Nett Weight (kg)     |                                                             |
| Packaging Dir        | nensions                                                    |
| Height (mm):         | 180                                                         |
| Width (mm):          | 695                                                         |
| Depth (mm):          | 205                                                         |
| Gross Weight (kg     | g): 10.5                                                    |
| Packaging Da         | ta                                                          |
| Box Colour:          | Brown Cardboard Box - Printed                               |
| Box Qty:             | 1                                                           |
| Label Size:          | 100 x 50                                                    |
| Label Colour:        | Not Applicable                                              |
| Label Qty:           | 0                                                           |
| <b>Outer Box Dir</b> | nensions (If Applicable)                                    |
| Height (mm):         |                                                             |
| Width (mm):          |                                                             |
| Depth (mm):          |                                                             |
| Gross Weight (kg     | ٤):                                                         |
| Barcode:             | 5055369022526                                               |
| Product Detai        | ls                                                          |
| Country of Origin    | n: China                                                    |
| Fitting Instruction  |                                                             |
| Certification: CE    |                                                             |
| Product Material     | Vitreous China                                              |
| Fixing Supplied:     | No                                                          |
| r ixing supplied.    |                                                             |
| Pans/Bidets:         | Trap Style: Not Applicable Includes Seat: Not Applicable    |
| Seats:               | Seat Type: Not Applicable Material: Not Applicable          |
|                      | Function: Not Applicable Hinge Type: Not Applicable         |
|                      | Hinge Material: Not Applicable                              |
|                      |                                                             |
| Cisterns:            | Operating Type: Not Applicable Fittings: Not Applicable     |
| Cisterins.           | Lever Type: Not Applicable                                  |
|                      |                                                             |
| Basins:              | Tap Hole: Not Applicable Chain Stay Hole: Not Applicab      |
|                      | Template: Not Applicable Waste Type Reg: Not Applicable     |
|                      | Overflow Inc: Not Applicable Overflow Cover: Not Applicable |
|                      | interpretation of other of the other. Not Applicable        |