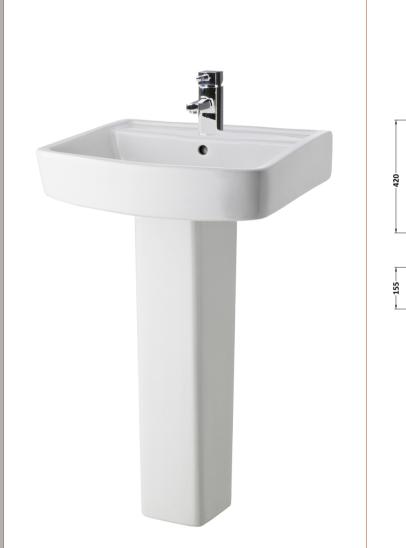

## TECHNICAL DATA SHEET

ROXOR

Sales Code: NCH105

**Description:** Esq Square 520mm Basin 1T/H

| nsions                                                   |
|----------------------------------------------------------|
| 183                                                      |
| 520                                                      |
| 420                                                      |
| 15.8                                                     |
| nensions                                                 |
| 205                                                      |
| 530                                                      |
| 440                                                      |
| ): 16                                                    |
| a                                                        |
| Brown Cardboard Box - Printed                            |
| 1                                                        |
| 100 x 50                                                 |
| Not Applicable                                           |
| 0                                                        |
| nensions (If Applicable)                                 |
|                                                          |
|                                                          |
|                                                          |
| ):                                                       |
| 5060272826093                                            |
| s                                                        |
| 1: China                                                 |
| 1: No                                                    |
| & UKCA: Yes WRAS: N/A WRAS No: N/A                       |
| Vitreous China                                           |
| No                                                       |
| Trap Style: Not Applicable Includes Seat: Not Applicable |
| Seat Type: Not Applicable Material: Not Applicable       |
| Function: Not Applicable Hinge Type: Not Applicable      |
| Hinge Material: Not Applicable                           |
|                                                          |
| Operating Type: Not Applicable Fittings: Not Applicable  |
| Lever Type: Not Applicable                               |
|                                                          |
| Tap Hole: One Taphole Chain Stay Hole: No                |
| Template: Not Required Waste Type Req: Slotted           |
| Overflow Inc: Yes Overflow Cover: No                     |
|                                                          |