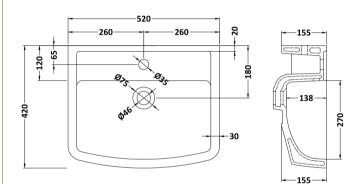

## TECHNICAL DATA SHEET

ROXOR

Sales Code: NCH105

**Description:** Esq Square 520mm Basin 1T/H

| nsions                                                   |
|----------------------------------------------------------|
| 183                                                      |
| 520                                                      |
| 420                                                      |
| 15.8                                                     |
| nensions                                                 |
| 205                                                      |
| 530                                                      |
| 440                                                      |
| ): 16                                                    |
| a                                                        |
| Brown Cardboard Box - Printed                            |
| 1                                                        |
| 100 x 50                                                 |
| Not Applicable                                           |
| 0                                                        |
| nensions (If Applicable)                                 |
|                                                          |
|                                                          |
|                                                          |
| ):                                                       |
| 5060272826093                                            |
| s                                                        |
| 1: China                                                 |
| 1: No                                                    |
| & UKCA: Yes WRAS: N/A WRAS No: N/A                       |
| Vitreous China                                           |
| No                                                       |
| Trap Style: Not Applicable Includes Seat: Not Applicable |
| Seat Type: Not Applicable Material: Not Applicable       |
| Function: Not Applicable Hinge Type: Not Applicable      |
| Hinge Material: Not Applicable                           |
|                                                          |
| Operating Type: Not Applicable Fittings: Not Applicable  |
| Lever Type: Not Applicable                               |
|                                                          |
| Tap Hole: One Taphole Chain Stay Hole: No                |
| Template: Not Required Waste Type Req: Slotted           |
| Overflow Inc: Yes Overflow Cover: No                     |
|                                                          |