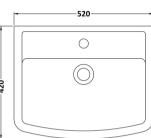

## TECHNICAL DATA SHEET

ROXOR

Sales Code: NCH105

**Description:** Esq Square 520mm Basin 1T/H

| nsions                                                   |
|----------------------------------------------------------|
| 183                                                      |
| 520                                                      |
| 420                                                      |
| 15.8                                                     |
| nensions                                                 |
| 205                                                      |
| 530                                                      |
| 440                                                      |
| ): 16                                                    |
| a                                                        |
| Brown Cardboard Box - Printed                            |
| 1                                                        |
| 100 x 50                                                 |
| Not Applicable                                           |
| 0                                                        |
| nensions (If Applicable)                                 |
|                                                          |
|                                                          |
|                                                          |
| ):                                                       |
| 5060272826093                                            |
| s                                                        |
| 1: China                                                 |
| 1: No                                                    |
| & UKCA: Yes WRAS: N/A WRAS No: N/A                       |
| Vitreous China                                           |
| No                                                       |
| Trap Style: Not Applicable Includes Seat: Not Applicable |
| Seat Type: Not Applicable Material: Not Applicable       |
| Function: Not Applicable Hinge Type: Not Applicable      |
| Hinge Material: Not Applicable                           |
|                                                          |
| Operating Type: Not Applicable Fittings: Not Applicable  |
| Lever Type: Not Applicable                               |
|                                                          |
| Tap Hole: One Taphole Chain Stay Hole: No                |
| Template: Not Required Waste Type Req: Slotted           |
| Overflow Inc: Yes Overflow Cover: No                     |
|                                                          |

## TECHNICAL DATA SHEET

ROXOR

Sales Code: NCH103

**Description:** Esq Square Pedestal

| Product Dime         |                                                             |
|----------------------|-------------------------------------------------------------|
| Height (mm):         | 670                                                         |
| Width (mm):          | 180                                                         |
| Depth (mm):          | 155                                                         |
| Nett Weight (kg)     |                                                             |
| Packaging Dir        | nensions                                                    |
| Height (mm):         | 180                                                         |
| Width (mm):          | 695                                                         |
| Depth (mm):          | 205                                                         |
| Gross Weight (kg     | g): 10.5                                                    |
| Packaging Da         | ta                                                          |
| Box Colour:          | Brown Cardboard Box - Printed                               |
| Box Qty:             | 1                                                           |
| Label Size:          | 100 x 50                                                    |
| Label Colour:        | Not Applicable                                              |
| Label Qty:           | 0                                                           |
| <b>Outer Box Dir</b> | nensions (If Applicable)                                    |
| Height (mm):         |                                                             |
| Width (mm):          |                                                             |
| Depth (mm):          |                                                             |
| Gross Weight (kg     | ٤):                                                         |
| Barcode:             | 5055369022526                                               |
| Product Detai        | ls                                                          |
| Country of Origin    | n: China                                                    |
| Fitting Instruction  |                                                             |
| Certification: CE    |                                                             |
| Product Material     | Vitreous China                                              |
| Fixing Supplied:     | No                                                          |
| r ixing supplied.    |                                                             |
| Pans/Bidets:         | Trap Style: Not Applicable Includes Seat: Not Applicable    |
| Seats:               | Seat Type: Not Applicable Material: Not Applicable          |
|                      | Function: Not Applicable Hinge Type: Not Applicable         |
|                      | Hinge Material: Not Applicable                              |
|                      |                                                             |
| Cisterns:            | Operating Type: Not Applicable Fittings: Not Applicable     |
| Cisterins.           | Lever Type: Not Applicable                                  |
|                      |                                                             |
| Basins:              | Tap Hole: Not Applicable Chain Stay Hole: Not Applicab      |
|                      | Template: Not Applicable Waste Type Reg: Not Applicable     |
|                      | Overflow Inc: Not Applicable Overflow Cover: Not Applicable |
|                      | interpretation of other of the other. Not Applicable        |