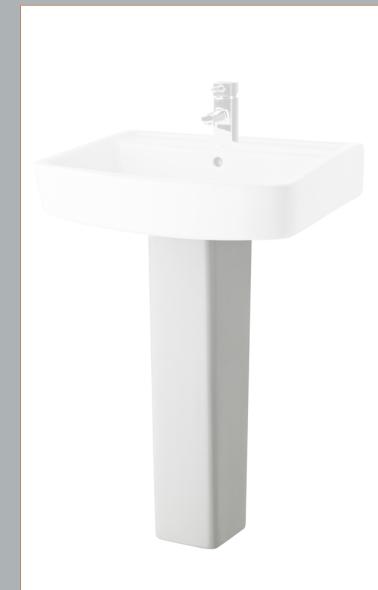

## TECHNICAL DATA SHEET

**Description:** Bliss 520mm Basin & Pedestal

Packaging Details
Barcode: 5055275867754