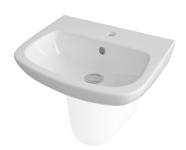

plicable Hinge Type: Not Applicable         |
|                       | Hinge Material: Not Applicable                              |
| Cisterns:             | Operating Type: Not Applicable Fittings: Not Applicable     |
| Cisterns.             | Lever Type: Not Applicable                                  |
|                       | Level Type. Not Applicable                                  |
| Basins:               | Tap Hole: Not Applicable Chain Stay Hole: Not Applicable    |
|                       | Template: Not Applicable Waste Type Req: Not Applicable     |
|                       | Overflow Inc: Not Applicable Overflow Cover: Not Applicable |
|                       | Transfer Sterilon Corer, not Applicable                     |

Sales Code: NCB522 Description: 500mm Basin 1Th





| Product Dime         | ensions                                                  |
|----------------------|----------------------------------------------------------|
| Height (mm):         | 170                                                      |
| Width (mm):          | 500                                                      |
| Depth (mm):          | 400                                                      |
| Nett Weight (kg)     |                                                          |
| Packaging Dir        |                                                          |
| Height (mm):         | 190                                                      |
| Width (mm):          | 510                                                      |
| Depth (mm):          | 420