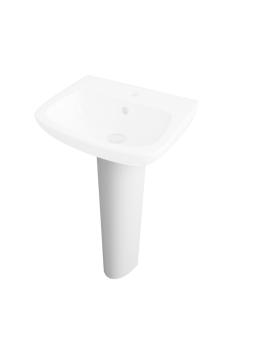

## TECHNICAL DATA SHEET

## ROXOR

Sales Code: Cpc022 Description: Ambrose 500mm Basin & Pedestal





## **Packaging Details**

Barcode: 5055275867570

Sales Code: NCB503 Description: Full Pedestal





| Product Dimer         | nsions                                                      |
|-----------------------|-------------------------------------------------------------|
|                       |                                                             |
| Height (mm):          | 700                                                         |
| Width (mm):           | 150                                                         |
| Depth (mm):           | 140                                                         |
| Nett Weight (kg):     |                                                             |
| Packaging Din         |                                                             |
| Height (mm):          | 245                                                         |
| Wi