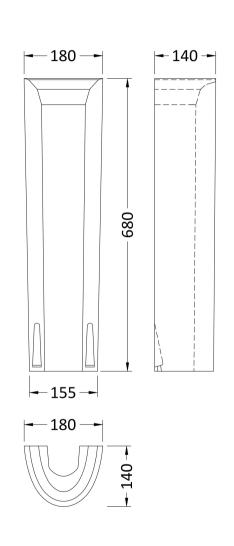

## **Packaging Details**

Barcode: 5055275867570

Sales Code: NCB503 Description: Full Pedestal

| Product Dimer         | nsions                                                      |
|-----------------------|-------------------------------------------------------------|
|                       |                                                             |
| Height (mm):          | 700                                                         |
| Width (mm):           | 150                                                         |
| Depth (mm):           | 140                                                         |
| Nett Weight (kg):     |                                                             |
| Packaging Din         |                                                             |
| Height (mm):          | 245                                                         |
| Width (mm):           | 230                                                         |
| Depth (mm):           | 715                                                         |
| Gross Weight (kg      |                                                             |
| Packaging Dat         |                                                             |
| Box Colour:           | Brown Cardboard Box - Printed                               |
| Box Qty:              | 1                                                           |
| Label Size:           | 100 x 50                                                    |
| Label Colour:         | White Label                                                 |
| Label Qty:            | 2                                                           |
| Outer Box Din         | nensions (If Applicable)                                    |
| Height (mm):          |                                                             |
| Width (mm):           |                                                             |
| Depth (mm):           |                                                             |
| Gross Weight (kg      | r):                                                         |
| Barcode:              | 5055369063246                                               |
| <b>Product Detail</b> | s                                                           |
| Country of Origin     | ı: Turkey                                                   |
| Fitting Instruction   | n: No                                                       |
| Certification: CE     | & UKCA: Yes WRAS: N/A WRAS No: N/A                          |
| Product Material:     | Vitreous China                                              |
| Fixing Supplied:      | No                                                          |
| Pans/Bidets:          | Trap Style: Not Applicable Includes Seat: Not Applicable    |
| -                     |                                                             |
| Seats:                | Seat Type: Not Applicable Material: Not Applicable          |
|                       | Function: Not Applicable Hinge Type: Not Applicable         |
|                       | Hinge Material: Not Applicable                              |
| Cisterns:             | Operating Type: Not Applicable Fittings: Not Applicable     |
| Cisterns.             | Lever Type: Not Applicable                                  |
|                       | Level Type. Not Applicable                                  |
| Basins:               | Tap Hole: Not Applicable Chain Stay Hole: Not Applicable    |
|                       | Template: Not Applicable Waste Type Req: Not Applicable     |
|                       | Overflow Inc: Not Applicable Overflow Cover: Not Applicable |
|                       | Transfer Sterilon Corer, not Applicable                     |