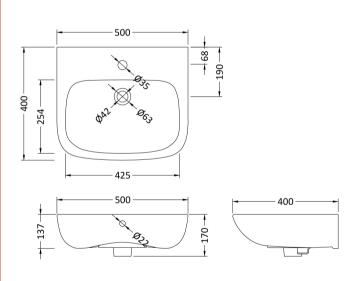

Sales Code: NCB522 Description: 500mm Basin 1Th

| Product Dime         | ensions                                                  |
|----------------------|----------------------------------------------------------|
| Height (mm):         | 170                                                      |
| Width (mm):          | 500                                                      |
| Depth (mm):          | 400                                                      |
| Nett Weight (kg)     |                                                          |
| Packaging Dir        |                                                          |
| Height (mm):         | 190                                                      |
| Width (mm):          | 510                                                      |
| Depth (mm):          | 420                                                      |
| Gross Weight (kg     | g): 13.2                                                 |
| Packaging Da         |                                                          |
| Box Colour:          | Brown Cardboard Box - Printed                            |
| Box Qty:             | 1                                                        |
| Label Size:          | 100 x 50                                                 |
| Label Colour:        | White Label                                              |
| Label Qty:           | 2                                                        |
| Outer Box Dir        | mensions (If Applicable)                                 |
| Height (mm):         |                                                          |
| Width (mm):          |                                                          |
| Depth (mm):          |                                                          |
| Gross Weight (kg     | g):                                                      |
| Barcode:             | 5055369063222                                            |
| <b>Product Detai</b> | ils                                                      |
| Country of Origin    | in: Turkey                                               |
| Fitting Instructio   | on: No                                                   |
| Certification: CI    | E & UKCA: Yes WRAS: N/A WRAS No: N/A                     |
| Product Material     | l: Vitreous China                                        |
| Fixing Supplied:     | No                                                       |
|                      |                                                          |
| Pans/Bidets:         | Trap Style: Not Applicable Includes Seat: Not Applicable |
| Seats:               | Seat Type: Not Applicable Material: Not Applicable       |
|                      | Function: Not Applicable Hinge Type: Not Applicable      |
|                      | Hinge Material: Not Applicable                           |
|                      |                                                          |
| Cisterns:            | Operating Type: Not Applicable Fittings: Not Applicable  |
| <u> </u>             | Lever Type: Not Applicable                               |
|                      | детог туре. Постиривание                                 |
| Basins:              | Tap Hole: One Taphole Chain Stay Hole: No                |
|                      | Template: Not Required Waste Type Req: Slotted           |
|                      | Overflow Inc: Yes Overflow Cover: Yes                    |
|                      | Inner Bowl Depth (mm): 115mm                             |
|                      | milet Beat Beptit (min). 113mm                           |