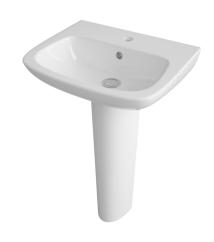

## TECHNICAL DATA SHEET

## ROXOR

Sales Code: Cpc022 Description: Ambrose 500mm Basin & Pedestal





## **Packaging Details**

Barcode: 5055275867570

Sales Code: NCB503 Description: Full Pedestal





| Product Dimer         | nsions                                                      |
|-----------------------|-------------------------------------------------------------|
|                       |                                                             |
| Height (mm):          | 700                                                         |
| Width (mm):           | 150                                                         |
| Depth (mm):           | 140                                                         |
| Nett Weight (kg):     |                                                             |
| Packaging Din         |