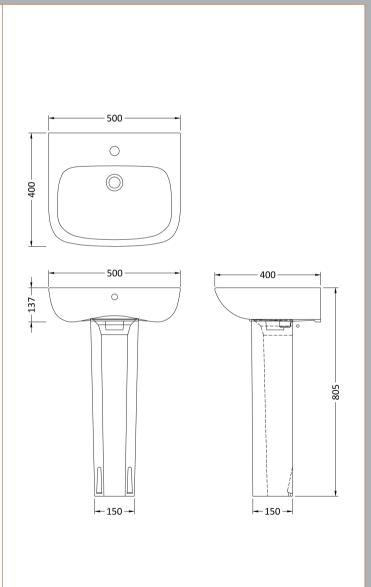

Sales Code: NCB522 Description: 500mm Basin 1Th

| Product Dime         | ensions                                                  |
|----------------------|----------------------------------------------------------|
| Height (mm):         | 170                                                      |
| Width (mm):          | 500                                                      |
| Depth (mm):          | 400                                                      |
| Nett Weight (kg)     |                                                          |
| Packaging Dir        |                                                          |
| Height (mm):         | 190                                                      |
| Width (mm):          | 510                                                      |
| Depth (mm):          | 420                                                      |
| Gross Weight (kg     | g): 13.2                                                 |
| Packaging Da         |                                                          |
| Box Colour:          | Brown Cardboard Box - Printed                            |
| Box Qty:             | 1                                                        |
| Label Size:          | 100 x 50                                                 |
| Label Colour:        | White Label                                              |
| Label Qty:           | 2                                                        |
| Outer Box Dir        | mensions (If Applicable)                                 |
| Height (mm):         |                                                          |
| Width (mm):          |                                                          |
| Depth (mm):          |                                                          |
| Gross Weight (kg     | g):                                                      |
| Barcode:             | 5055369063222                                            |
| <b>Product Detai</b> | ils                                                      |
| Country of Origin    | in: Turkey                                               |
| Fitting Instructio   | on: No                                                   |
| Certification: CI    | E & UKCA: Yes WRAS: N/A WRAS No: N/A                     |
| Product Material     | l: Vitreous China                                        |
| Fixing Supplied:     | No                                                       |
|                      |                                                          |
| Pans/Bidets:         | Trap Style: Not Applicable Includes Seat: Not Applicable |
| Seats:               | Seat Type: Not Applicable Material: Not Applicable       |
|                      | Function: Not Applicable Hinge Type: Not Applicable      |
|                      | Hinge Material: Not Applicable                           |
|                      |                                                          |
| Cisterns:            | Operating Type: Not Applicable Fittings: Not Applicable  |
| <u> </u>             | Lever Type: Not Applicable                               |
|                      | детог туре. Постиривание                                 |
| Basins:              | Tap Hole: One Taphole Chain Stay Hole: No                |
|                      | Template: Not Required Waste Type Req: Slotted           |
|                      | Overflow Inc: Yes Overflow Cover: Yes                    |
|                      | Inner Bowl Depth (mm): 115mm                             |
|                      | milet Beat Beptit (min). 113mm                           |

## **Packaging Details**

Barcode: 5055275867570

Sales Code: NCB503 Description: Full Pedestal

| Product Dimer         | nsions                                                      |
|-----------------------|-------------------------------------------------------------|
|                       |                                                             |
| Height (mm):          | 700                                                         |
| Width (mm):           | 150                                                         |
| Depth (mm):           | 140                                                         |
| Nett Weight (kg):     |                                                             |
| Packaging Din         |                                                             |
| Height (mm):          | 245                                                         |
| Width (mm):           | 230                                                         |
| Depth (mm):           | 715                                                         |
| Gross Weight (kg      |                                                             |
| Packaging Dat         |                                                             |
| Box Colour:           | Brown Cardboard Box - Printed                               |
| Box Qty:              | 1                                                           |
| Label Size:           | 100 x 50                                                    |
| Label Colour:         | White Label                                                 |
| Label Qty:            | 2                                                           |
| Outer Box Din         | nensions (If Applicable)                                    |
| Height (mm):          |                                                             |
| Width (mm):           |                                                             |
| Depth (mm):           |                                                             |
| Gross Weight (kg      | r):                                                         |
| Barcode:              | 5055369063246                                               |
| <b>Product Detail</b> | s                                                           |
| Country of Origin     | ı: Turkey                                                   |
| Fitting Instruction   | n: No                                                       |
| Certification: CE     | & UKCA: Yes WRAS: N/A WRAS No: N/A                          |
| Product Material:     | Vitreous China                                              |
| Fixing Supplied:      | No                                                          |
| Pans/Bidets:          | Trap Style: Not Applicable Includes Seat: Not Applicable    |
| -                     |                                                             |
| Seats:                | Seat Type: Not Applicable Material: Not Applicable          |
|                       | Function: Not Applicable Hinge Type: Not Applicable         |
|                       | Hinge Material: Not Applicable                              |
| Cisterns:             | Operating Type: Not Applicable Fittings: Not Applicable     |
| Cisterns.             | Lever Type: Not Applicable                                  |
|                       | Level Type. Not Applicable                                  |
| Basins:               | Tap Hole: Not Applicable Chain Stay Hole: Not Applicable    |
|                       | Template: Not Applicable Waste Type Req: Not Applicable     |
|                       | Overflow Inc: Not Applicable Overflow Cover: Not Applicable |
|                       | Transfer Sterilon Corer, not Applicable                     |