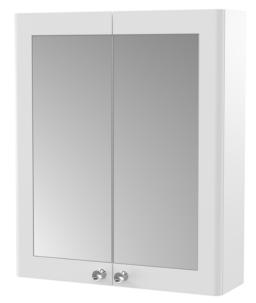

## FURNITURE

Sales Code: CLA117

**Description:** 600 2-Door Mirror Cabinet (715X600x180)

| Product Dimensions         |                              |
|----------------------------|------------------------------|
| Height (mm):               | 715                          |
| Width (mm):                | 600                          |
| Depth (mm):                | 180                          |
| Nett Weight (kg):          | 19.3                         |
| Packaging Dimensions       |                              |
| Height (mm):               | 770                          |
| Width (mm):                | 645                          |
| Depth (mm):                | 215                          |
| Gross Weight (kg):         | 19.8                         |
| Packaging Data             |                              |
| Box Colour:                | Brown Cardboard Box          |
| Box Qty:                   | 1                            |
| Label Size:                | 100 x 50                     |
| Label Colour:              | White Label                  |
| Label Qty:                 | 2                            |
| Outer Box Dimensions (If A | Applicable)                  |
| Height (mm):               | TT                           |
| Width (mm):                |                              |
| Depth (mm):                |                              |
| Gross Weight (kg):         |                              |
| Barcode:                   | 5056462643380                |
| Product Details            |                              |
| Country of Origin:         | China                        |
| Fitting Instruction:       | No                           |
| CE & UKCA:                 | Yes                          |
| FSC Certified Materials:   | Yes                          |
| Colour:                    | Satin White                  |
| Construction Method:       | Cam & Wood Dowel             |
| Construction Type:         | Rigid                        |
| Cabinet Finish:            | MFC Painted Matt             |
| Fascia Finish:             | Mdf Painted Matt             |
| Cabinet Thickness (mm):    | 18                           |
| Fascia Thickness (mm):     | 18                           |
| Drawer Included:           | No                           |
| Drawer Type:               | Not Applicable               |
| No of Shelves:             | 1                            |
| Hinge Type:                | 95 Degree Clip-On Soft Close |
| Hinge Included:            | Yes, Supplied                |
| Adjustable Legs:           | No, Not Required             |
| Fixings Included:          | Yes                          |
| Handle Style:              | Traditional                  |
| Waste Shroud:              | Not Applicable               |
| Handle Included:           | Yes, Supplied                |
| Handle Type:               | Knob                         |