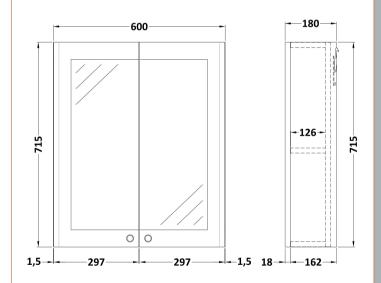

## FURNITURE

Sales Code: CLA117

**Description:** 600 2-Door Mirror Cabinet (715X600x180)

| Product Dimensions         |                              |
|----------------------------|------------------------------|
| Height (mm):               | 715                          |
| Width (mm):                | 600                          |
| Depth (mm):                | 180                          |
| Nett Weight (kg):          | 19.3                         |
| Packaging Dimensions       |                              |
| Height (mm):               | 770                          |
| Width (mm):                | 645                          |
| Depth (mm):                | 215                          |
| Gross Weight (kg):         | 19.8                         |
| Packaging Data             |                              |
| Box Colour:                | Brown Cardboard Box          |
| Box Qty:                   | 1                            |
| Label Size:                | 100 x 50                     |
| Label Colour:              | White Label                  |
| Label Qty:                 | 2                            |
| Outer Box Dimensions (If A | Applicable)                  |
| Height (mm):               | TT                           |
| Width (mm):                |                              |
| Depth (mm):                |                              |
| Gross Weight (kg):         |                              |
| Barcode:                   | 5056462643380                |
| Product Details            |                              |
| Country of Origin:         | China                        |
| Fitting Instruction:       | No                           |
| CE & UKCA:                 | Yes                          |
| FSC Certified Materials:   | Yes                          |
| Colour:                    | Satin White                  |
| Construction Method:       | Cam & Wood Dowel             |
| Construction Type:         | Rigid                        |
| Cabinet Finish:            | MFC Painted Matt             |
| Fascia Finish:             | Mdf Painted Matt             |
| Cabinet Thickness (mm):    | 18                           |
| Fascia Thickness (mm):     | 18                           |
| Drawer Included:           | No                           |
| Drawer Type:               | Not Applicable               |
| No of Shelves:             | 1                            |
| Hinge Type:                | 95 Degree Clip-On Soft Close |
| Hinge Included:            | Yes, Supplied                |
| Adjustable Legs:           | No, Not Required             |
| Fixings Included:          | Yes                          |
| Handle Style:              | Traditional                  |
| Waste Shroud:              | Not Applicable               |
| Handle Included:           | Yes, Supplied                |
| Handle Type:               | Knob                         |