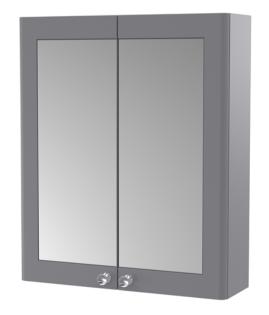

Sales Code: CLA217 Description: 600 2-Door Mirror Cabinet (715X600x180)

| <b>Product Dimensions</b>   |                              |
|-----------------------------|------------------------------|
| Height (mm):                | 715                          |
| Width (mm):                 | 600                          |
| Depth (mm):                 | 180                          |
| Nett Weight (kg):           | 19.3                         |
| <b>Packaging Dimensions</b> |                              |
| Height (mm):                | 770                          |
| Width (mm):                 | 645                          |
| Depth (mm):                 | 215                          |
| Gross Weight (kg):          | 19.8                         |
| Packaging Data              |                              |
| Box Colour:                 | Brown Cardboard Box          |
| Box Qty:                    | 1                            |
| Label Size:                 | 100 x 50                     |
| Label Colour:               | White Label                  |
| Label Qty:                  | 2                            |
| Outer Box Dimensions (If A  | Applicable)                  |
| Height (mm):                | 11                           |
| Width (mm):                 |                              |
| Depth (mm):                 |                              |
| Gross Weight (kg):          |                              |
| Barcode:                    | 5056462643397                |
| <b>Product Details</b>      |                              |
| Country of Origin:          | China                        |
| Fitting Instruction:        | No                           |
| CE & UKCA:                  | Yes                          |
| FSC Certified Materials:    | Yes                          |
| Colour:                     | Satin Grey                   |
| Construction Method:        | Cam & Wood Dowel             |
| Construction Type:          | Rigid                        |
| Cabinet Finish:             | MFC Painted Matt             |
| Fascia Finish:              | Mdf Painted Matt             |
| Cabinet Thickness (mm):     | 18                           |
| Fascia Thickness (mm):      | 18                           |
| Drawer Included:            | No                           |
| Drawer Type:                | Not Applicable               |
| No of Shelves:              | 1                            |
| Hinge Type:                 | 95 Degree Clip-On Soft Close |
| Hinge Included:             | Yes, Supplied                |
| Adjustable Legs:            | No, Not Required             |
| Fixings Included:           | Yes                          |
| Handle Style:               | Traditional                  |
| Waste Shroud:               | Not Applicable               |
| Handle Included:            | Yes, Supplied                |