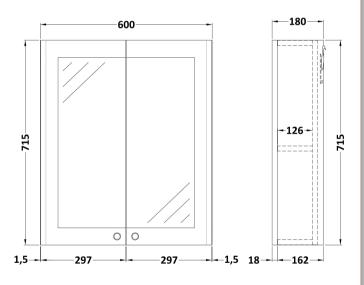

Sales Code: CLA217 Description: 600 2-Door Mirror Cabinet (715X600x180)

| <b>Product Dimensions</b>   |                              |
|-----------------------------|------------------------------|
| Height (mm):                | 715                          |
| Width (mm):                 | 600                          |
| Depth (mm):                 | 180                          |
| Nett Weight (kg):           | 19.3                         |
| <b>Packaging Dimensions</b> |                              |
| Height (mm):                | 770                          |
| Width (mm):                 | 645                          |
| Depth (mm):                 | 215                          |
| Gross Weight (kg):          | 19.8                         |
| Packaging Data              |                              |
| Box Colour:                 | Brown Cardboard Box          |
| Box Qty:                    | 1                            |
| Label Size:                 | 100 x 50                     |
| Label Colour:               | White Label                  |
| Label Qty:                  | 2                            |
| Outer Box Dimensions (If A  | Applicable)                  |
| Height (mm):                | 11                           |
| Width (mm):                 |                              |
| Depth (mm):                 |                              |
| Gross Weight (kg):          |                              |
| Barcode:                    | 5056462643397                |
| <b>Product Details</b>      |                              |
| Country of Origin:          | China                        |
| Fitting Instruction:        | No                           |
| CE & UKCA:                  | Yes                          |
| FSC Certified Materials:    | Yes                          |
| Colour:                     | Satin Grey                   |
| Construction Method:        | Cam & Wood Dowel             |
| Construction Type:          | Rigid                        |
| Cabinet Finish:             | MFC Painted Matt             |
| Fascia Finish:              | Mdf Painted Matt             |
| Cabinet Thickness (mm):     | 18                           |
| Fascia Thickness (mm):      | 18                           |
| Drawer Included:            | No                           |
| Drawer Type:                | Not Applicable               |
| No of Shelves:              | 1                            |
| Hinge Type:                 | 95 Degree Clip-On Soft Close |
| Hinge Included:             | Yes, Supplied                |
| Adjustable Legs:            | No, Not Required             |
| Fixings Included:           | Yes                          |
| Handle Style:               | Traditional                  |
| Waste Shroud:               | Not Applicable               |
| Handle Included:            | Yes, Supplied                |