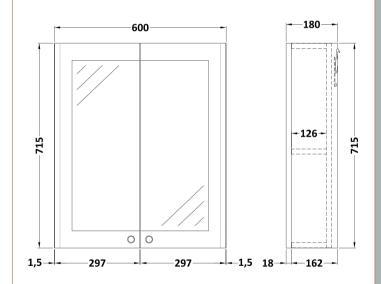

## FURNITURE

Sales Code: CLA817

**Description:** 600 2-Door Mirror Cabinet (715X600x180)

| Product Dimensions         |                              |
|----------------------------|------------------------------|
| Height (mm):               | 715                          |
| Width (mm):                | 600                          |
| Depth (mm):                | 180                          |
| Nett Weight (kg):          | 19.3                         |
| Packaging Dimensions       |                              |
| Height (mm):               | 770                          |
| Width (mm):                | 645                          |
| Depth (mm):                | 215                          |
| Gross Weight (kg):         | 19.8                         |
| Packaging Data             |                              |
| Box Colour:                | Brown Cardboard Box          |
| Box Qty:                   | 1                            |
| Label Size:                | 100 x 50                     |
| Label Colour:              | White Label                  |
| Label Qty:                 | 2                            |
| Outer Box Dimensions (If A | Applicable)                  |
| Height (mm):               | ** /                         |
| Width (mm):                |                              |
| Depth (mm):                |                              |
| Gross Weight (kg):         |                              |
| Barcode:                   | 5056462643403                |
| Product Details            |                              |
| Country of Origin:         | China                        |
| Fitting Instruction:       | No                           |
| CE & UKCA:                 | Yes                          |
| FSC Certified Materials:   | Yes                          |
| Colour:                    | Satin Green                  |
| Construction Method:       | Cam & Wood Dowel             |
| Construction Type:         | Rigid                        |
| Cabinet Finish:            | MFC Painted Matt             |
| Fascia Finish:             | Mdf Painted Matt             |
| Cabinet Thickness (mm):    | 18                           |
| Fascia Thickness (mm):     | 18                           |
| Drawer Included:           | No                           |
| Drawer Type:               | Not Applicable               |
| No of Shelves:             | 1                            |
| Hinge Type:                | 95 Degree Clip-On Soft Close |
| Hinge Included:            | Yes, Supplied                |
| Adjustable Legs:           | No, Not Required             |
| Fixings Included:          | Yes                          |
| Handle Style:              | Traditional                  |
| Waste Shroud:              | Not Applicable               |
| Handle Included:           | Yes, Supplied                |
| Handle Type:               | Knob                         |