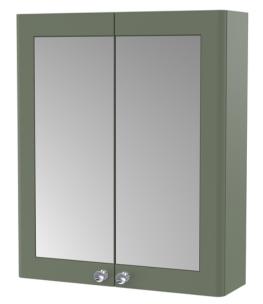

## FURNITURE

Sales Code: CLA817

**Description:** 600 2-Door Mirror Cabinet (715X600x180)

| Product Dimensions         |                              |
|----------------------------|------------------------------|
| Height (mm):               | 715                          |
| Width (mm):                | 600                          |
| Depth (mm):                | 180                          |
| Nett Weight (kg):          | 19.3                         |
| Packaging Dimensions       |                              |
| Height (mm):               | 770                          |
| Width (mm):                | 645                          |
| Depth (mm):                | 215                          |
| Gross Weight (kg):         | 19.8                         |
| Packaging Data             |                              |
| Box Colour:                | Brown Cardboard Box          |
| Box Qty:                   | 1                            |
| Label Size:                | 100 x 50                     |
| Label Colour:              | White Label                  |
| Label Qty:                 | 2                            |
| Outer Box Dimensions (If A | Applicable)                  |
| Height (mm):               | ** /                         |
| Width (mm):                |                              |
| Depth (mm):                |                              |
| Gross Weight (kg):         |                              |
| Barcode:                   | 5056462643403                |
| Product Details            |                              |
| Country of Origin:         | China                        |
| Fitting Instruction:       | No                           |
| CE & UKCA:                 | Yes                          |
| FSC Certified Materials:   | Yes                          |
| Colour:                    | Satin Green                  |
| Construction Method:       | Cam & Wood Dowel             |
| Construction Type:         | Rigid                        |
| Cabinet Finish:            | MFC Painted Matt             |
| Fascia Finish:             | Mdf Painted Matt             |
| Cabinet Thickness (mm):    | 18                           |
| Fascia Thickness (mm):     | 18                           |
| Drawer Included:           | No                           |
| Drawer Type:               | Not Applicable               |
| No of Shelves:             | 1                            |
| Hinge Type:                | 95 Degree Clip-On Soft Close |
| Hinge Included:            | Yes, Supplied                |
| Adjustable Legs:           | No, Not Required             |
| Fixings Included:          | Yes                          |
| Handle Style:              | Traditional                  |
| Waste Shroud:              | Not Applicable               |
| Handle Included:           | Yes, Supplied                |
| Handle Type:               | Knob                         |