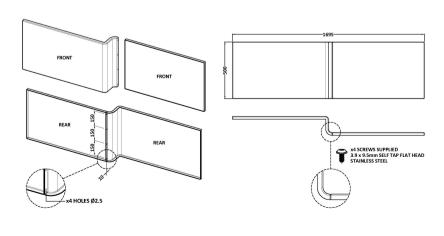

## ROXOR

Sales Code: WBS300N Description: 1700 L Shaped Bath Panel (2 Piece)

| <b>Product Dimensions</b>      |                          |
|--------------------------------|--------------------------|
| Length (mm):                   | 1695                     |
| Width (mm):                    | 500                      |
| Depth (mm):                    | 167                      |
| Nett Weight (kg):              | 3.4                      |
| Packaging Dimensions           |                          |
| Length (mm):                   | 900                      |
| Width (mm):                    | 520                      |
| Depth (mm):                    | 40                       |
| Gross Weight (kg):             | 3.4                      |
| Packaging Data                 |                          |
| Box Colour:                    | Polybagged With End Caps |
| Box Qty:                       | 1                        |
| Label Size:                    | 300 x 35                 |
| Label Colour:                  | White Label              |
| Label Qty:                     | 1                        |
| <b>Outer Box Dimensions (I</b> | f Applicable)            |
| Length (mm):                   |                          |
| Width (mm):                    |                          |
| Height (mm):                   |                          |
| Gross Weight (kg):             |                          |
| Barcode:                       | 5056211883753            |
| <b>Product Details</b>         |                          |
| Country of Origin:             | Turkey                   |
| Fitting Instruction:           | No                       |
| Certification:                 | FSC: CE & UKCA:          |
| Material Colour Reference:     | European White           |
| Product Material:              | Acrylic                  |
| Material Thickness:            | 2mm                      |
| Volume (Ltr):                  | N/A                      |
| Displaced Capacity:            | N/A                      |
| Leg Set Included:              | Not Applicable           |
| Waste Included:                | Not Applicable           |
| Drilled/Undrilled:             | Not Applicable           |
| Includes Grips:                | Not Applicable           |
| Embossed:                      | Not Applicable           |
| No of Tapholes:                | Not Applicable           |
| Anti-Slip:                     | Not Applicable           |