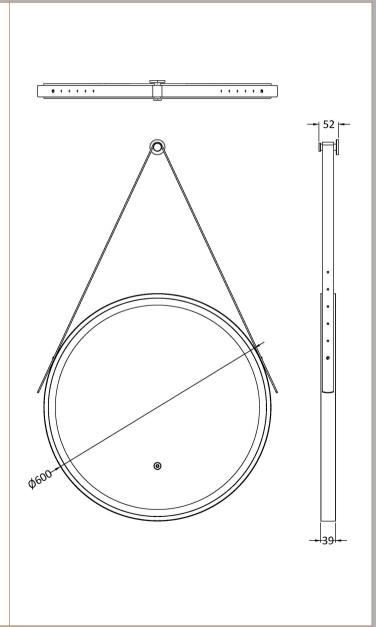

Sales Code: LQ712 Description: 600mm Round Illuminated Mirror

| <b>Product Dimensions</b>     |                               |           |           |
|-------------------------------|-------------------------------|-----------|-----------|
| Height (mm):                  | 600                           |           |           |
| Width (mm):                   | 600                           |           |           |
| Depth (mm):                   | 40                            |           |           |
| Nett Weight (kg):             | 5                             |           |           |
| <b>Packaging Dimensions</b>   |                               |           |           |
| Height (mm):                  | 105                           |           |           |
| Width (mm):                   | 700                           |           |           |
| Depth (mm):                   | 700                           |           |           |
| Gross Weight (kg):            | 7                             |           |           |
| Packaging Data                |                               |           |           |
| Box Colour:                   | Brown Cardboard Box - Printed |           |           |
| Box Qty:                      | 1                             |           |           |
| Label Size:                   |                               | X         |           |
| Label Colour:                 |                               |           |           |
| Label Qty:                    |                               |           |           |
| <b>Outer Box Dimensions (</b> | If Applicable                 | •         |           |
| Height (mm):                  |                               |           |           |
| Width (mm):                   |                               |           |           |
| Depth (mm):                   |                               |           |           |
| Gross Weight (kg):            |                               |           |           |
| Barcode:                      | 5056462654348                 |           |           |
| <b>Product Details</b>        |                               |           |           |
| Country of Origin:            | China                         |           |           |
| Fitting Instruction:          | No                            |           |           |
| Certification: CE & UKCA:     | FSC: No                       | WEEE: Yes | RoHS: Yes |
| EMC: Yes                      | LYD: Yes                      | ECOMP:    | ECIRC:    |
| Product Material:             | Aluminium                     |           |           |
| Colour/Finish:                | Brushed Brass                 |           |           |
| No of Shelves:                | 0                             |           |           |
| Fixings Included:             | Yes                           |           |           |
| Light Power Source:           | Mains Supply                  |           |           |
| No of Lights:                 | 2                             |           |           |
| Bulb Type:                    | Led 6000K                     |           |           |
| Voltage:                      | 12                            |           |           |
| Operation Method:             | Touch Sensor                  |           |           |
| Bulb Watt:                    | 21                            |           |           |
| Product Features:             | Demister                      |           |           |
| Illuminated:                  | Yes                           |           |           |