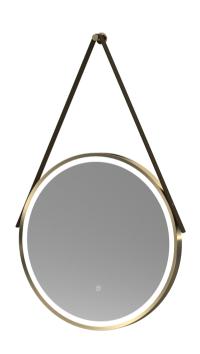

Sales Code: LQ712 Description: 600mm Round Illuminated Mirror

| <b>Product Dimensions</b>     |                               |           |           |
|-------------------------------|-------------------------------|-----------|-----------|
| Height (mm):                  | 600                           |           |           |
| Width (mm):                   | 600                           |           |           |
| Depth (mm):                   | 40                            |           |           |
| Nett Weight (kg):             | 5                             |           |           |
| <b>Packaging Dimensions</b>   |                               |           |           |
| Height (mm):                  | 105                           |           |           |
| Width (mm):                   | 700                           |           |           |
| Depth (mm):                   | 700                           |           |           |
| Gross Weight (kg):            | 7                             |           |           |
| Packaging Data                |                               |           |           |
| Box Colour:                   | Brown Cardboard Box - Printed |           |           |
| Box Qty:                      | 1                             |           |           |
| Label Size:                   |                               | X         |           |
| Label Colour:                 |                               |           |           |
| Label Qty:                    |                               |           |           |
| <b>Outer Box Dimensions (</b> | If Applicable                 | •         |           |
| Height (mm):                  |                               |           |           |
| Width (mm):                   |                               |           |           |
| Depth (mm):                   |                               |           |           |
| Gross Weight (kg):            |                               |           |           |
| Barcode:                      | 5056462654348                 |           |           |
| <b>Product Details</b>        |                               |           |           |
| Country of Origin:            | China                         |           |           |
| Fitting Instruction:          | No                            |           |           |
| Certification: CE & UKCA:     | FSC: No                       | WEEE: Yes | RoHS: Yes |
| EMC: Yes                      | LYD: Yes                      | ECOMP:    | ECIRC:    |
| Product Material:             | Aluminium                     |           |           |
| Colour/Finish:                | Brushed Brass                 |           |           |
| No of Shelves:                | 0                             |           |           |
| Fixings Included:             | Yes                           |           |           |
| Light Power Source:           | Mains Supply                  |           |           |
| No of Lights:                 | 2                             |           |           |
| Bulb Type:                    | Led 6000K                     |           |           |
| Voltage:                      | 12                            |           |           |
| Operation Method:             | Touch Sensor                  |           |           |
| Bulb Watt:                    | 21                            |           |           |
| Product Features:             | Demister                      |           |           |
| Illuminated:                  | Yes                           |           |           |