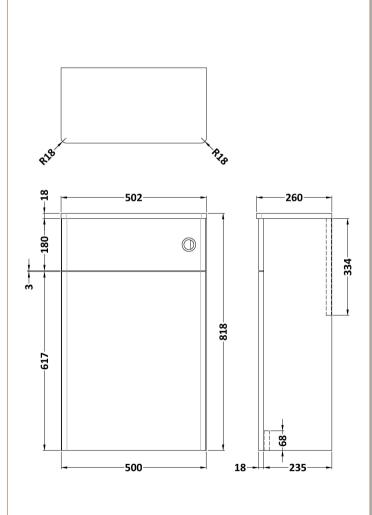

Sales Code: CLA841 Description: 500 Wc Unit (818X500x253)

| <b>Product Dimensions</b>  |                     |
|----------------------------|---------------------|
| Height (mm):               | 818                 |
| Width (mm):                | 500                 |
| Depth (mm):                | 253                 |
| Nett Weight (kg):          | 15.9                |
| Packaging Dimensions       |                     |
| Height (mm):               | 860                 |
| Width (mm):                | 525                 |
| Depth (mm):                | 285                 |
| Gross Weight (kg):         | 16.4                |
| Packaging Data             |                     |
| Box Colour:                | Brown Cardboard Box |
| Box Qty:                   | 1                   |
| Label Size:                | 100 x 50            |
| Label Colour:              | White Label         |
| Label Qty:                 | 2                   |
| Outer Box Dimensions (If A | Applicable)         |
| Height (mm):               |                     |
| Width (mm):                |                     |
| Depth (mm):                |                     |
| Gross Weight (kg):         |                     |
| Barcode:                   | 5056462643366       |
| Product Details            |                     |
| Country of Origin:         | China               |
| Fitting Instruction:       | No                  |
| CE & UKCA:                 | N/A                 |
| FSC Certified Materials:   | Yes                 |
| Colour:                    | Satin Green         |
| Construction Method:       | Cam & Wood Dowel    |
| Construction Type:         | Rigid               |
| Cabinet Finish:            | MFC Painted Matt    |
| Fascia Finish:             | Mdf Painted Matt    |
| Cabinet Thickness (mm):    | 18                  |
| Fascia Thickness (mm):     | 18                  |
| Drawer Included:           | No                  |
| Drawer Type:               | Not Applicable      |
| No of Shelves:             | Not Applicable      |
| Hinge Type:                | Not Applicable      |
| Hinge Included:            | Not Applicable      |
| Adjustable Legs:           | No, Not Required    |
| Fixings Included:          | Yes                 |
| Handle Style:              | Not Applicable      |
| Waste Shroud:              | Not Applicable      |
| Handle Included:           | Not Applicable      |
| Handle Type:               | Not Applicable      |