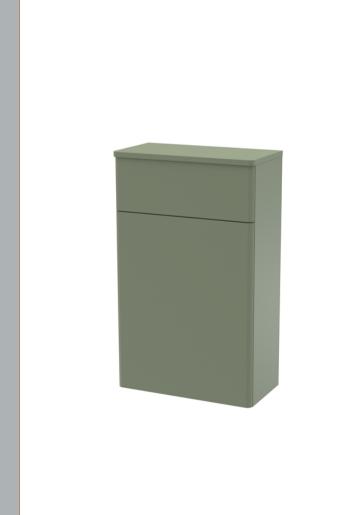

Sales Code: CLA841 Description: 500 Wc Unit (818X500x253)

| <b>Product Dimensions</b>  |                     |
|----------------------------|---------------------|
| Height (mm):               | 818                 |
| Width (mm):                | 500                 |
| Depth (mm):                | 253                 |
| Nett Weight (kg):          | 15.9                |
| Packaging Dimensions       |                     |
| Height (mm):               | 860                 |
| Width (mm):                | 525                 |
| Depth (mm):                | 285                 |
| Gross Weight (kg):         | 16.4                |
| Packaging Data             |                     |
| Box Colour:                | Brown Cardboard Box |
| Box Qty:                   | 1                   |
| Label Size:                | 100 x 50            |
| Label Colour:              | White Label         |
| Label Qty:                 | 2                   |
| Outer Box Dimensions (If A | Applicable)         |
| Height (mm):               |                     |
| Width (mm):                |                     |
| Depth (mm):                |                     |
| Gross Weight (kg):         |                     |
| Barcode:                   | 5056462643366       |
| Product Details            |                     |
| Country of Origin:         | China               |
| Fitting Instruction:       | No                  |
| CE & UKCA:                 | N/A                 |
| FSC Certified Materials:   | Yes                 |
| Colour:                    | Satin Green         |
| Construction Method:       | Cam & Wood Dowel    |
| Construction Type:         | Rigid               |
| Cabinet Finish:            | MFC Painted Matt    |
| Fascia Finish:             | Mdf Painted Matt    |
| Cabinet Thickness (mm):    | 18                  |
| Fascia Thickness (mm):     | 18                  |
| Drawer Included:           | No                  |
| Drawer Type:               | Not Applicable      |
| No of Shelves:             | Not Applicable      |
| Hinge Type:                | Not Applicable      |
| Hinge Included:            | Not Applicable      |
| Adjustable Legs:           | No, Not Required    |
| Fixings Included:          | Yes                 |
| Handle Style:              | Not Applicable      |
| Waste Shroud:              | Not Applicable      |
| Handle Included:           | Not Applicable      |
| Handle Type:               | Not Applicable      |