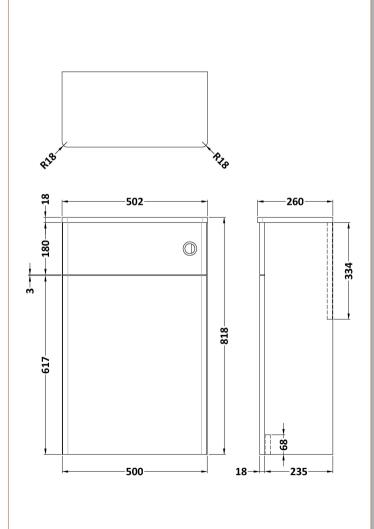

Sales Code: CLA1441 Description: 500 Wc Unit (818X500x253)

| Product Dimensions          |                                       |
|-----------------------------|---------------------------------------|
| Height (mm):                | 818                                   |
| Width (mm):                 | 500                                   |
| Depth (mm):                 | 253                                   |
| Nett Weight (kg):           | 15.9                                  |
| Packaging Dimensions        |                                       |
| Height (mm):                | 860                                   |
| Width (mm):                 | 525                                   |
| Depth (mm):                 | 285                                   |
| Gross Weight (kg):          | 16.4                                  |
| Packaging Data              |                                       |
| Box Colour:                 | Brown Cardboard Box                   |
| Box Oty:                    | 1                                     |
| Label Size:                 | 100 x 50                              |
| Label Colour:               | White Label                           |
| Label Oty:                  | 2                                     |
| Outer Box Dimensions (If Ap | oplicable)                            |
| Height (mm):                | · · · · · · · · · · · · · · · · · · · |
| Width (mm):                 |                                       |
| Depth (mm):                 |                                       |
| Gross Weight (kg):          |                                       |
| Barcode:                    | 5056462643373                         |
| Product Details             |                                       |
| Country of Origin:          | China                                 |
| Fitting Instruction:        | No                                    |
| CE & UKCA:                  | N/A                                   |
| FSC Certified Materials:    | Yes                                   |
| Colour:                     | Satin Anthracite                      |
| Construction Method:        | Cam & Wood Dowel                      |
| Construction Type:          | Rigid                                 |
| Cabinet Finish:             | MFC Painted Matt                      |
| Fascia Finish:              | Mdf Painted Matt                      |
| Cabinet Thickness (mm):     | 18                                    |
| Fascia Thickness (mm):      | 18                                    |
| Drawer Included:            | No                                    |
| Drawer Type:                | Not Applicable                        |
| No of Shelves:              | Not Applicable                        |
| Hinge Type:                 | Not Applicable                        |
| Hinge Included:             | Not Applicable                        |
| Adjustable Legs:            | No, Not Required                      |
| Fixings Included:           | Yes                                   |
| Handle Style:               | Not Applicable                        |
| Waste Shroud:               | Not Applicable                        |
| Handle Included:            | Not Applicable                        |
| Handle Type:                | Not Applicable                        |