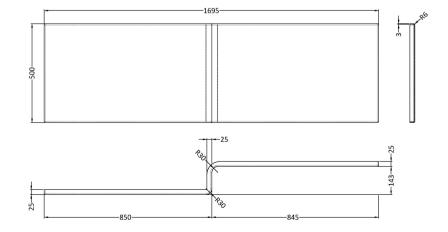

ROXOR

Sales Code: WBS300

**Description:** 1700 Sq Showerbath Front Panel Cw Fixing

| Product Dimensions             |                          |
|--------------------------------|--------------------------|
| Length (mm):                   | 1695                     |
| Width (mm):                    | 500                      |
| Depth (mm):                    | 167                      |
| Nett Weight (kg):              | 3.4                      |
| Packaging Dimensions           |                          |
| Length (mm):                   | 1720                     |
| Width (mm):                    | 515                      |
| Depth (mm):                    | 35                       |
| Gross Weight (kg):             | 3.4                      |
| Packaging Data                 |                          |
| Box Colour:                    | Polybagged With End Caps |
| Box Qty:                       | 1                        |
| Label Size:                    | 300 x 35                 |
| Label Colour:                  | White Label              |
| Label Qty:                     | 1                        |
| <b>Outer Box Dimensions (I</b> | f Applicable)            |
| Length (mm):                   |                          |
| Width (mm):                    |                          |
| Height (mm):                   |                          |
| Gross Weight (kg):             |                          |
| Barcode:                       | 5055369083596            |
| Product Details                |                          |
| Country of Origin:             | Turkey                   |
| Fitting Instruction:           | No                       |
| Certification:                 | FSC: CE & UKCA:          |
| Material Colour Reference:     | European White           |
| Product Material:              | Acrylic                  |
| Material Thickness:            | 2mm                      |
| Volume (Ltr):                  | N/A                      |
| Displaced Capacity:            | N/A                      |
| Leg Set Included:              | Not Applicable           |
| Waste Included:                | Not Applicable           |
| Drilled/Undrilled:             | Not Applicable           |
| Includes Grips:                | Not Applicable           |
| Embossed:                      | Not Applicable           |
| No of Tapholes:                | Not Applicable           |
| Anti-Slip:                     | Not Applicable           |
|                                |                          |